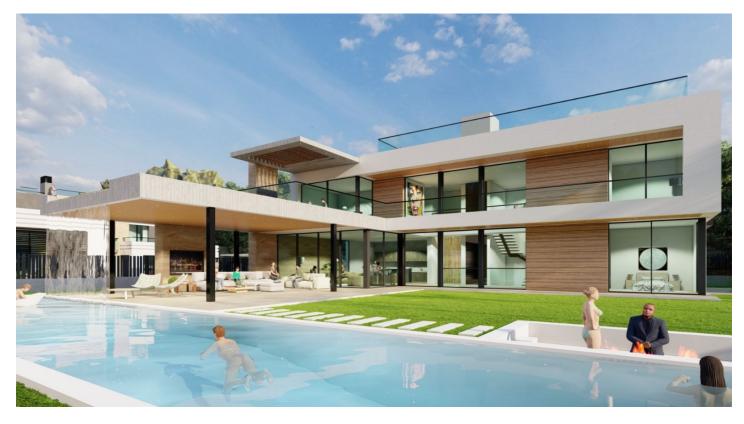

## Costa del Sol, Nueva Andalucía

Welcome to an exceptional opportunity found in the heart of Nueva Andalucia, Marbella, and one that should not be passed up!

This amazing prospect is a plot of land measuring 1,130 m2. This well appointed plot has the approval for an architecturally sensational project - a sleek and modern residence which is currently in the construction phase, with approximately one quarter of the work already having been completed.

This expansive plot is positioned within a gated community and its all encompassing 1,130 m2 provides ample space for your bespoke villa, inclusive of space to include a myriad of outdoor luxury additions, such as large swimming pool, outdoor lounging and dining areas and custom designed gardens that could surround the property.

The price of the plot includes the fully approved architects blueprint for your luxury villa thus allowing you to visualize the end result and ensure that your exact requirements and options have been included every step of the way. This will ultimately save time and effort as the construction is already underway.