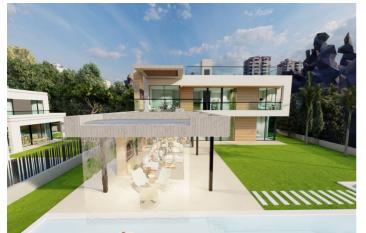

## Costa del Sol, Nueva Andalucía

Welcome to an exceptional opportunity found in the heart of Nueva Andalucia, Marbella, and one that should not be passed up!

This amazing prospect is a plot of land measuring 1,130 m2. This well appointed plot has the approval for an architecturally sensational project - a sleek and modern residence which is currently in the construction phase, with approximately one quarter of the work already having been completed.

This expansive plot is positioned within a gated community and its all encompassing 1,130 m2 provides ample space for your bespoke villa, inclusive of space to include a myriad of outdoor luxury additions, such as large swimming pool, outdoor lounging and dining areas and custom designed gardens that could surround the property.

The price of the plot includes the fully approved architects blueprint for your luxury villa thus allowing you to visualize the end result and ensure that your exact requirements and options have been included every step of the way. This will ultimately save time and effort as the construction is already underway.