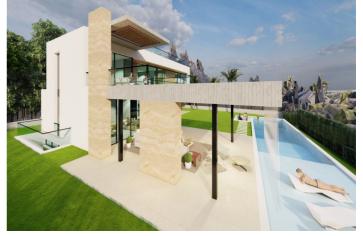

## Costa del Sol, Nueva Andalucía

Welcome to an exceptional opportunity found in the heart of Nueva Andalucia, Marbella, and one that should not be passed up!

This amazing prospect is a plot of land measuring 1,130 m2. This well appointed plot has the approval for an architecturally sensational project - a sleek and modern residence which is currently in the construction phase, with approximately one quarter of the work already having been completed.

This expansive plot is positioned within a gated community and its all encompassing 1,130 m2 provides ample space for your bespoke villa, inclusive of space to include a myriad of outdoor luxury additions, such as large swimming pool, outdoor lounging and dining areas and custom designed gardens that could surround the property.

The price of the plot includes the fully approved architects blueprint for your luxury villa thus allowing you to visualize the end result and ensure that your exact requirements and options have been included every step of the way. This will ultimately save time and effort as the construction is already underway.