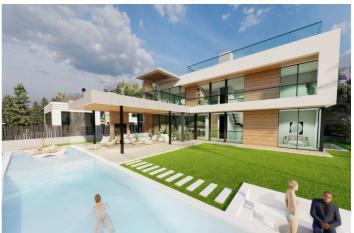

## Costa del Sol, Nueva Andalucía

Welcome to an exceptional opportunity found in the heart of Nueva Andalucia, Marbella, and one that should not be passed up!

This amazing prospect is a plot of land measuring 1,130 m2. This well appointed plot has the approval for an architecturally sensational project - a sleek and modern residence which is currently in the construction phase, with approximately one quarter of the work already having been completed.

This expansive plot is positioned within a gated community and its all encompassing 1,130 m2 provides ample space for your bespoke villa, inclusive of space to include a myriad of outdoor luxury additions, such as large swimming pool, outdoor lounging and dining areas and custom designed gardens that could surround the property.

The price of the plot includes the fully approved architects blueprint for your luxury villa thus allowing you to visualize the end result and ensure that your exact requirements and options have been included every step of the way. This will ultimately save time and effort as the construction is already underway.