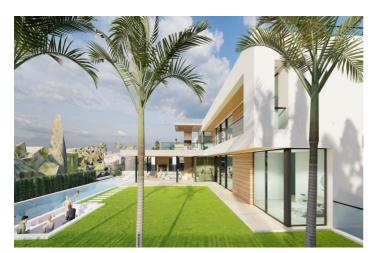

## Costa del Sol, Nueva Andalucía

Welcome to an exceptional opportunity found in the heart of Nueva Andalucia, Marbella, and one that should not be passed up!

This amazing prospect is a plot of land measuring 1,130 m2. This well appointed plot has the approval for an architecturally sensational project - a sleek and modern residence which is currently in the construction phase, with approximately one quarter of the work already having been completed.

This expansive plot is positioned within a gated community and its all encompassing 1,130 m2 provides ample space for your bespoke villa, inclusive of space to include a myriad of outdoor luxury additions, such as large swimming pool, outdoor lounging and dining areas and custom designed gardens that could surround the property.

The price of the plot includes the fully approved architects blueprint for your luxury villa thus allowing you to visualize the end result and ensure that your exact requirements and options have been included every step of the way. This will ultimately save time and effort as the construction is already underway.