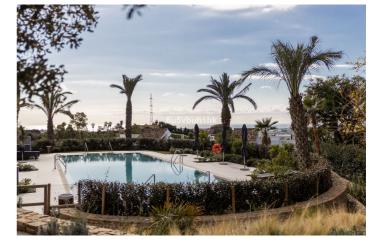

#### Costa del Sol, Benahavís

The property is located in Unico, a luxury boutique development of only 24 apartments in the exclusive municipality of Benahavis, a few minutes from Puerto Banús, Marbella and Estepona. The urbanization boasts a splendid natural backdrop, breathtaking views of the sea and mountains and offers manicured gardens, a salt water pool, indoor pool, gym and sauna. The entrance hall opens onto a large and bright living /dining area and an open plan kitchen. There are terraces on both sides of the apartment providing outdoor space and sunlight throughout the day. The covered back terrace is accessed from the kitchen and serves as a utility room. This two bed property has a comfortable master bedroom with ensuite bathroom and dresssing room. The second bedroom is at the back to the apartment and there is another bathroom which can be used as a guest bathroom. Both the living room and master suite lead onto a large private terrace with sea views and space for relaxing and al fresco dining. In addition, this property also has a garden which provides privacy and added outdoor space. An elegant and well located apartment in a quiet area, easily accessible from Puerto Banús and Marbella.