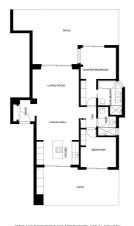

#### Benahavís

Referentie: R4232371 Slaapkamers: 2 Badkamers: 2 Plotgrootte: 15m<sup>2</sup> Perceelgrootte: 104m<sup>2</sup> Terras: 67m<sup>2</sup>

Inter Marbella | +34 951 708 422 | info@intermarbella.com

#### Costa del Sol, Benahavís

The property is located in Unico, a luxury boutique development of only 24 apartments in the exclusive municipality of Benahavis, a few minutes from Puerto Banús, Marbella and Estepona. The urbanization boasts a splendid natural backdrop, breathtaking views of the sea and mountains and offers manicured gardens, a salt water pool, indoor pool, gym and sauna. The entrance hall opens onto a large and bright living /dining area and an open plan kitchen. There are terraces on both sides of the apartment providing outdoor space and sunlight throughout the day. The covered back terrace is accessed from the kitchen and serves as a utility room. This two bed property has a comfortable master bedroom with ensuite bathroom and dresssing room. The second bedroom is at the back to the apartment and there is another bathroom which can be used as a guest bathroom. Both the living room and master suite lead onto a large private terrace with sea views and space for relaxing and al fresco dining. In addition, this property also has a garden which provides privacy and added outdoor space. An elegant and well located apartment in a quiet area, easily accessible from Puerto Banús and Marbella.