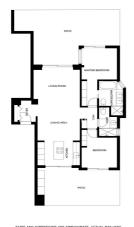

## Middle Floor Apartment for sale in Benahavís, Benahavís

725,000€

 Reference:
 R4232371
 Bedrooms:
 2
 Plot Size:
 15m<sup>2</sup>
 Build Size:
 104m<sup>2</sup>
 Terrace:
 67m<sup>2</sup>

## Costa del Sol, Benahavís

The property is located in Unico, a luxury boutique development of only 24 apartments in the exclusive municipality of Benahavis, a few minutes from Puerto Banús, Marbella and Estepona. The urbanization boasts a splendid natural backdrop, breathtaking views of the sea and mountains and offers manicured gardens, a salt water pool, indoor pool, gym and sauna. The entrance hall opens onto a large and bright living /dining area and an open plan kitchen. There are terraces on both sides of the apartment providing outdoor space and sunlight throughout the day. The covered back terrace is accessed from the kitchen and serves as a utility room. This two bed property has a comfortable master bedroom with ensuite bathroom and dresssing room. The second bedroom is at the back to the apartment and there is another bathroom which can be used as a guest bathroom. Both the living room and master suite lead onto a large private terrace with sea views and space for relaxing and al fresco dining. In addition, this property also has a garden which provides privacy and added outdoor space. An elegant and well located apartment in a quiet area, easily accessible from Puerto Banús and Marbella.