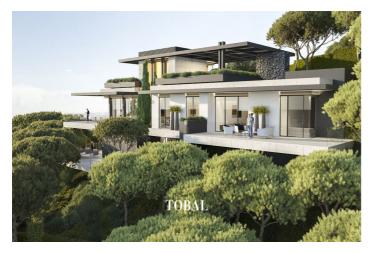

The plot includes a comprehensive project meticulously designed by Tobal Arquitectos, serving as a masterpiece that respects the splendid surrounding nature, creating a dream home for a family seeking peace and a connection with the natural environment.

The substantial contemporary villa features 6 bedrooms and 6 bathrooms, spread across three floors, covering a total built area of  $755 \text{ m}^2$ , plus  $410 \text{ m}^2$  of terraces, a  $68 \text{ m}^2$  infinity pool, and  $95 \text{ m}^2$  parking space. It stands as a testament to architectural finesse and a commitment to seamlessly blending with the surrounding environment.