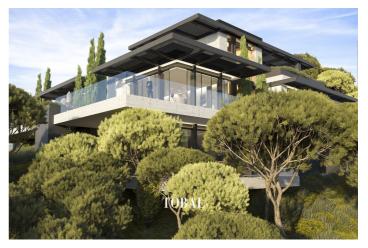

The plot includes a comprehensive project meticulously designed by Tobal Arquitectos, serving as a masterpiece that respects the splendid surrounding nature, creating a dream home for a family seeking peace and a connection with the natural environment.

The substantial contemporary villa features 6 bedrooms and 6 bathrooms, spread across three floors, covering a total built area of  $755 \text{ m}^2$ , plus  $410 \text{ m}^2$  of terraces, a  $68 \text{ m}^2$  infinity pool, and  $95 \text{ m}^2$  parking space. It stands as a testament to architectural finesse and a commitment to seamlessly blending with the surrounding environment.

Tobal Arquitectos in Marbella is a distinguished architectural firm celebrated for its visionary designs that embody the essence of the Mediterranean landscape. Committed to excellence, they seamlessly blend contemporary elegance with a deep respect for the surrounding environment. Specializing in bespoke residential projects, Tobal Arquitectos has earned a global reputation, creating homes that harmonize aesthetics, functionality, and a deep connection to the region's unique natural beauty.