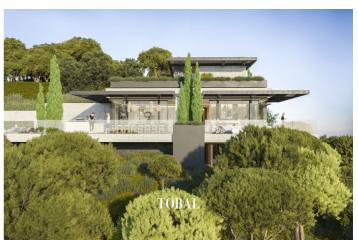

The plot includes a comprehensive project meticulously designed by Tobal Arquitectos, serving as a masterpiece that respects the splendid surrounding nature, creating a dream home for a family seeking peace and a connection with the natural environment.

The substantial contemporary villa features 6 bedrooms and 6 bathrooms, spread across three floors, covering a total built area of  $755 \text{ m}^2$ , plus  $410 \text{ m}^2$  of terraces, a  $68 \text{ m}^2$  infinity pool, and  $95 \text{ m}^2$  parking space. It stands as a testament to architectural finesse and a commitment to seamlessly blending with the surrounding environment.