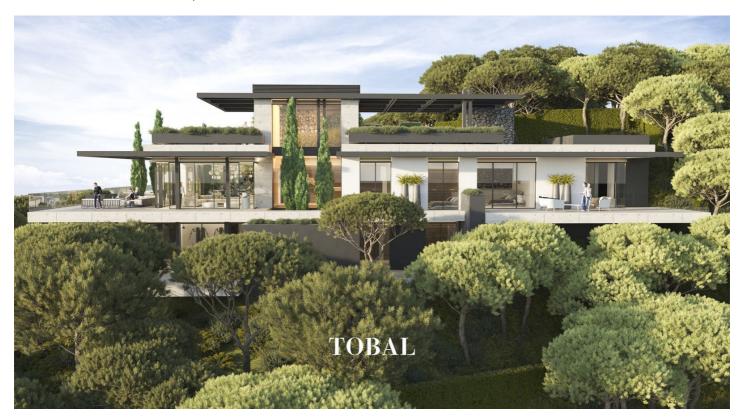

The plot includes a comprehensive project meticulously designed by Tobal Arquitectos, serving as a masterpiece that respects the splendid surrounding nature, creating a dream home for a family seeking peace and a connection with the natural environment.

The substantial contemporary villa features 6 bedrooms and 6 bathrooms, spread across three floors, covering a total built area of  $755 \text{ m}^2$ , plus  $410 \text{ m}^2$  of terraces, a  $68 \text{ m}^2$  infinity pool, and  $95 \text{ m}^2$  parking space. It stands as a testament to architectural finesse and a commitment to seamlessly blending with the surrounding environment.

Tobal Arquitectos in Marbella is a distinguished architectural firm celebrated for its visionary designs that embody the essence of the Mediterranean landscape. Committed to excellence, they seamlessly blend contemporary elegance with a deep respect for the surrounding environment. Specializing in bespoke residential projects, Tobal Arquitectos has earned a global reputation, creating homes that harmonize aesthetics, functionality, and a deep connection to the region's unique natural beauty.