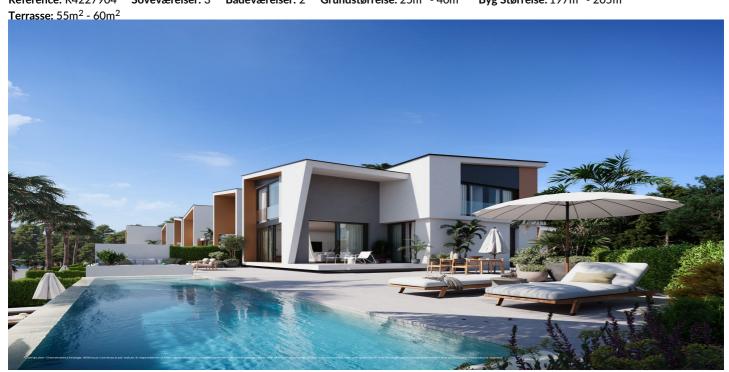

## Costa del Sol, El Chaparral

"Where architecture meets nature, the Mediterranean Sea and Golf" This urbanization has 20 standalone houses with a lot of space in different sizes and orientations, all with garage and private pools. Magnificent views of the golf course with the sea in the background. Homes created with the best construction certifications, qualities and finishes. Brand new with guarantees. Maximum comfort and tranquility. Sustainable and with magnificent energy efficiency. Possibilities of customization according to your tastes or needs. Have a look in the quality report. The location is sensational, with a distance of 1km on foot from the beach and leisure facilities in Cala de Mijas Costa, and only 170 meters from the golf course. Golf and of course the Mediterranean will become your standard of living. Design: Starting from the traditional silhouette of a house, the primordial pentagon, the design team has evolved these geometric lines to create a symbiosis with the existing vegetation, establishing a continuous dialogue with nature, its energy and its movement. This is how the central axis that configures the traditional sloping roof of the house breaks and moves one of its edges, dancing to the rhythm of the wind breeze. This generates a distinction between each villa, creating a unique skyline on the Costa del Sol. Under the philosophy of "Less is More", the design conveys the search for pure, elegant and gentle lines. Materials such as natural wood have been used in selected areas of the villa's cladding, allowing a constant dialogue with the natural landscape around it, and unquestionably bestowing on the project the uniqueness, elegance and purity. The staircase, designed and built as a piece of sculpture, elevates the living area to become an exclusive art gallery. Location: Halfway between Marbella and Málaga and less than 500 meters from the coast of Mijas, this new luxury community responds to the international demand of a select group of highlevel clients.