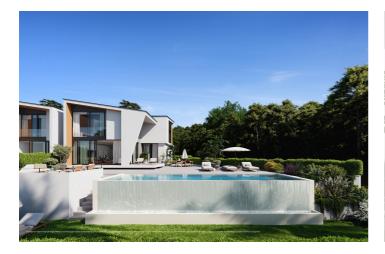

## Costa del Sol, El Chaparral

"Where architecture meets nature, the Mediterranean Sea and Golf" This urbanization has 20 standalone houses with a lot of space in different sizes and orientations, all with garage and private pools. Magnificent views of the golf course with the sea in the background. Homes created with the best construction certifications, qualities and finishes. Brand new with guarantees. Maximum comfort and tranquility. Sustainable and with magnificent energy efficiency. Possibilities of customization according to your tastes or needs. Have a look in the quality report. The location is sensational, with a distance of 1km on foot from the beach and leisure facilities in Cala de Mijas Costa, and only 170 meters from the golf course. Golf and of course the Mediterranean will become your standard of living. Design: Starting from the traditional silhouette of a house, the primordial pentagon, the design team has evolved these geometric lines to create a symbiosis with the existing vegetation, establishing a continuous dialogue with nature, its energy and its movement. This is how the central axis that configures the traditional sloping roof of the house breaks and moves one of its edges, dancing to the rhythm of the wind breeze. This generates a distinction between each villa, creating a unique skyline on the Costa del Sol. Under the philosophy of "Less is More", the design conveys the search for pure, elegant and gentle lines. Materials such as natural wood have been used in selected areas of the villa's cladding, allowing a constant dialogue with the natural landscape around it, and unquestionably bestowing on the project the uniqueness, elegance and purity. The staircase, designed and built as a piece of sculpture, elevates the living area to become an exclusive art gallery. Location: Halfway between Marbella and Málaga and less than 500 meters from the coast of Mijas, this new luxury community responds to the international demand of a select group of highlevel clients.