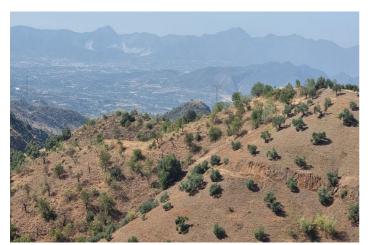

## Valle del Guadalhorce, Estación de Cartama

For sale this plot of 118.000 m2 in the beautiful mountains behind Estacion de Cártama. You can see into the Guadalhorce valley of Malaga. It has a small ruin on it and the land is on a hill. From Estacion de Cartama it is about a 25 minute drive over a dirt track, which is suitable for normal cars, but a 4x4 is better. And when you arrive you feel like you have the whole world for yourself. At this moment the destination of the land is rustic / agrario, but with the new law there are possibilities to make a construction.. We have videos available.

Views Mountain Panoramic Country Courtyard Forest Setting Country Mountain Pueblo Close To Forest