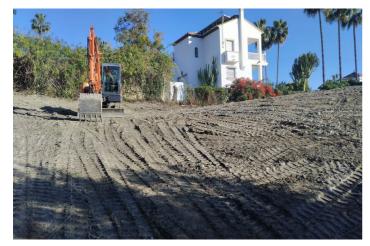

## Costa del Sol, Benahavís

¡Discover the land of your dreams in Paradise, Benahavis! This impressive plot of 1,146 m2 offers you the opportunity to build the villa you have always wanted, with a buildable surface of 654 m2 distributed over up to three floors. Located in a privileged environment, just 10 minutes from the golden beaches and 15 minutes from the exclusive Puerto Banus, this location is ideal for enjoying the Mediterranean life. You will also be just 20 minutes from the vibrant centre of Marbella. The land has urban access road and is located in an urban core, which guarantees comfort and easy access to all services, restaurants and sports clubs nearby. If you prefer a faster option, you also have the possibility to purchase with an Architect project already done by the current owner or work with an architect to design your perfect home. Don't miss this unique opportunity to invest in one of the most sought after areas on the Costa del Sol. ¡ Contact us for more details and start making your dream come true!