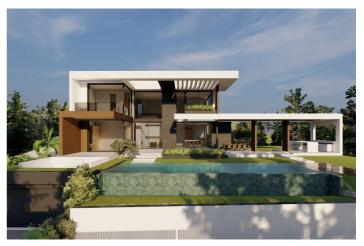

## Costa del Sol, Benahavís

¡Discover the land of your dreams in Paradise, Benahavis! This impressive plot of 1,146 m2 offers you the opportunity to build the villa you have always wanted, with a buildable surface of 654 m2 distributed over up to three floors. Located in a privileged environment, just 10 minutes from the golden beaches and 15 minutes from the exclusive Puerto Banus, this location is ideal for enjoying the Mediterranean life. You will also be just 20 minutes from the vibrant centre of Marbella. The land has urban access road and is located in an urban core, which guarantees comfort and easy access to all services, restaurants and sports clubs nearby. If you prefer a faster option, you also have the possibility to purchase with an Architect project already done by the current owner or work with an architect to design your perfect home. Don't miss this unique opportunity to invest in one of the most sought after areas on the Costa del Sol. ¡ Contact us for more details and start making your dream come true!