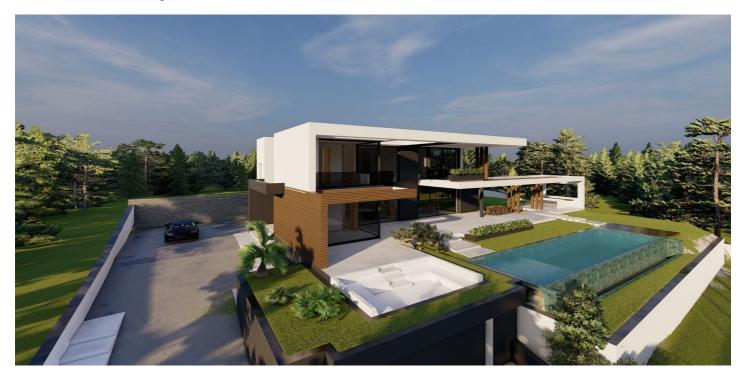

## Costa del Sol, Benahavís

¡Discover the land of your dreams in Paradise, Benahavis! This impressive plot of 1,146 m2 offers you the opportunity to build the villa you have always wanted, with a buildable surface of 654 m2 distributed over up to three floors. Located in a privileged environment, just 10 minutes from the golden beaches and 15 minutes from the exclusive Puerto Banus, this location is ideal for enjoying the Mediterranean life. You will also be just 20 minutes from the vibrant centre of Marbella. The land has urban access road and is located in an urban core, which guarantees comfort and easy access to all services, restaurants and sports clubs nearby. If you prefer a faster option, you also have the possibility to purchase with an Architect project already done by the current owner or work with an architect to design your perfect home. Don't miss this unique opportunity to invest in one of the most sought after areas on the Costa del Sol. ¡ Contact us for more details and start making your dream come true!