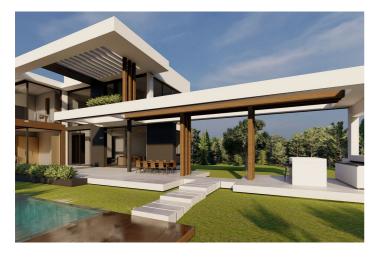

## Costa del Sol, Benahavís

¡Discover the land of your dreams in Paradise, Benahavis! This impressive plot of 1,146 m2 offers you the opportunity to build the villa you have always wanted, with a buildable surface of 654 m2 distributed over up to three floors. Located in a privileged environment, just 10 minutes from the golden beaches and 15 minutes from the exclusive Puerto Banus, this location is ideal for enjoying the Mediterranean life. You will also be just 20 minutes from the vibrant centre of Marbella. The land has urban access road and is located in an urban core, which guarantees comfort and easy access to all services, restaurants and sports clubs nearby. If you prefer a faster option, you also have the possibility to purchase with an Architect project already done by the current owner or work with an architect to design your perfect home. Don't miss this unique opportunity to invest in one of the most sought after areas on the Costa del Sol. ¡ Contact us for more details and start making your dream come true!