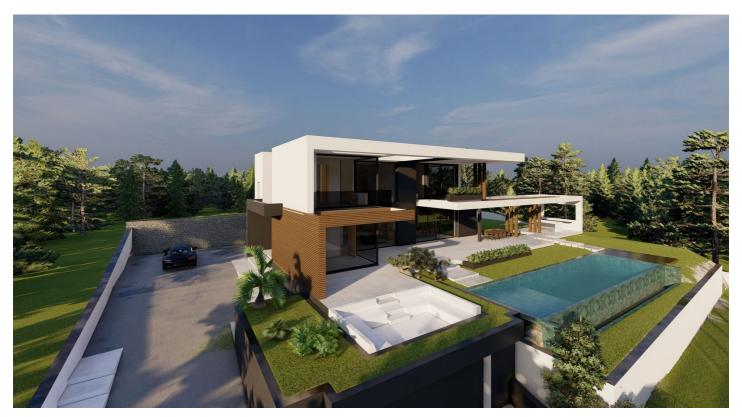

## Costa del Sol, Benahavís

¡Discover the land of your dreams in Paradise, Benahavis! This impressive plot of 1,146 m2 offers you the opportunity to build the villa you have always wanted, with a buildable surface of 654 m2 distributed over up to three floors. Located in a privileged environment, just 10 minutes from the golden beaches and 15 minutes from the exclusive Puerto Banus, this location is ideal for enjoying the Mediterranean life. You will also be just 20 minutes from the vibrant centre of Marbella.

The land has urban access road and is located in an urban core, which guarantees comfort and easy access to all services, restaurants and sports clubs nearby. If you prefer a faster option, you also have the possibility to purchase with an Architect project already done by the current owner or work with an architect to design your perfect home. Don't miss this unique opportunity to invest in one of the most sought after areas on the Costa del Sol.; Contact us for more details and start making your dream come true!