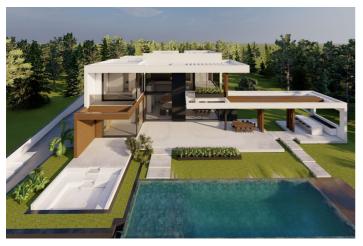

## Costa del Sol, Benahavís

¡Discover the land of your dreams in Paradise, Benahavis! This impressive plot of 1,146 m2 offers you the opportunity to build the villa you have always wanted, with a buildable surface of 654 m2 distributed over up to three floors. Located in a privileged environment, just 10 minutes from the golden beaches and 15 minutes from the exclusive Puerto Banus, this location is ideal for enjoying the Mediterranean life. You will also be just 20 minutes from the vibrant centre of Marbella.

The land has urban access road and is located in an urban core, which guarantees comfort and easy access to all services, restaurants and sports clubs nearby. If you prefer a faster option, you also have the possibility to purchase with an Architect project already done by the current owner or work with an architect to design your perfect home. Don't miss this unique opportunity to invest in one of the most sought after areas on the Costa del Sol.; Contact us for more details and start making your dream come true!