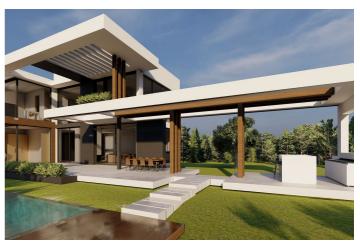

## Costa del Sol, Benahavís

¡Discover the land of your dreams in Paradise, Benahavis! This impressive plot of 1,146 m2 offers you the opportunity to build the villa you have always wanted, with a buildable surface of 654 m2 distributed over up to three floors. Located in a privileged environment, just 10 minutes from the golden beaches and 15 minutes from the exclusive Puerto Banus, this location is ideal for enjoying the Mediterranean life. You will also be just 20 minutes from the vibrant centre of Marbella.

The land has urban access road and is located in an urban core, which guarantees comfort and easy access to all services, restaurants and sports clubs nearby. If you prefer a faster option, you also have the possibility to purchase with an Architect project already done by the current owner or work with an architect to design your perfect home. Don't miss this unique opportunity to invest in one of the most sought after areas on the Costa del Sol.; Contact us for more details and start making your dream come true!