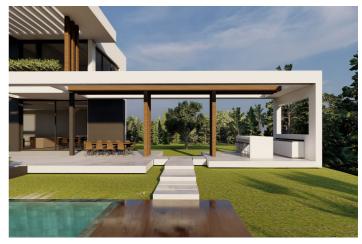

## Costa del Sol, Benahavís

¡Discover the land of your dreams in Paradise, Benahavis! This impressive plot of 1,146 m2 offers you the opportunity to build the villa you have always wanted, with a buildable surface of 654 m2 distributed over up to three floors. Located in a privileged environment, just 10 minutes from the golden beaches and 15 minutes from the exclusive Puerto Banus, this location is ideal for enjoying the Mediterranean life. You will also be just 20 minutes from the vibrant centre of Marbella.

The land has urban access road and is located in an urban core, which guarantees comfort and easy access to all services, restaurants and sports clubs nearby. If you prefer a faster option, you also have the possibility to purchase with an Architect project already done by the current owner or work with an architect to design your perfect home. Don't miss this unique opportunity to invest in one of the most sought after areas on the Costa del Sol.; Contact us for more details and start making your dream come true!