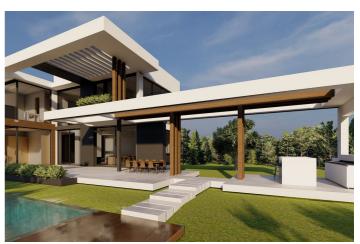

## Costa del Sol, Benahavís

¡Discover the land of your dreams in Paradise, Benahavis! This impressive plot of 1,146 m2 offers you the opportunity to build the villa you have always wanted, with a buildable surface of 654 m2 distributed over up to three floors. Located in a privileged environment, just 10 minutes from the golden beaches and 15 minutes from the exclusive Puerto Banus, this location is ideal for enjoying the Mediterranean life. You will also be just 20 minutes from the vibrant centre of Marbella.

The land has urban access road and is located in an urban core, which guarantees comfort and easy access to all services, restaurants and sports clubs nearby. If you prefer a faster option, you also have the possibility to purchase with an Architect project already done by the current owner or work with an architect to design your perfect home. Don't miss this unique opportunity to invest in one of the most sought after areas on the Costa del Sol.; Contact us for more details and start making your dream come true!