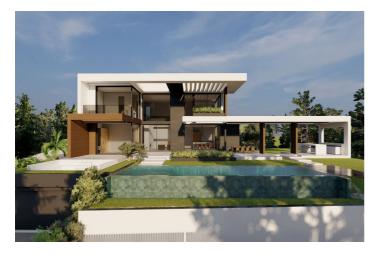

## Costa del Sol, Benahavís

¡Discover the land of your dreams in Paradise, Benahavis! This impressive plot of 1,146 m2 offers you the opportunity to build the villa you have always wanted, with a buildable surface of 654 m2 distributed over up to three floors. Located in a privileged environment, just 10 minutes from the golden beaches and 15 minutes from the exclusive Puerto Banus, this location is ideal for enjoying the Mediterranean life. You will also be just 20 minutes from the vibrant centre of Marbella.

The land has urban access road and is located in an urban core, which guarantees comfort and easy access to all services, restaurants and sports clubs nearby. If you prefer a faster option, you also have the possibility to purchase with an Architect project already done by the current owner or work with an architect to design your perfect home. Don't miss this unique opportunity to invest in one of the most sought after areas on the Costa del Sol.; Contact us for more details and start making your dream come true!