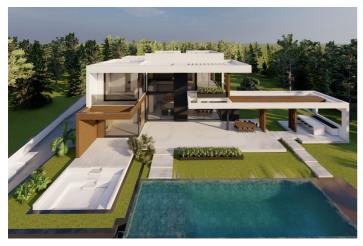

## Costa del Sol, Benahavís

¡Discover the land of your dreams in Paradise, Benahavis! This impressive plot of 1,146 m2 offers you the opportunity to build the villa you have always wanted, with a buildable surface of 654 m2 distributed over up to three floors. Located in a privileged environment, just 10 minutes from the golden beaches and 15 minutes from the exclusive Puerto Banus, this location is ideal for enjoying the Mediterranean life. You will also be just 20 minutes from the vibrant centre of Marbella.

The land has urban access road and is located in an urban core, which guarantees comfort and easy access to all services, restaurants and sports clubs nearby. If you prefer a faster option, you also have the possibility to purchase with an Architect project already done by the current owner or work with an architect to design your perfect home. Don't miss this unique opportunity to invest in one of the most sought after areas on the Costa del Sol.; Contact us for more details and start making your dream come true!