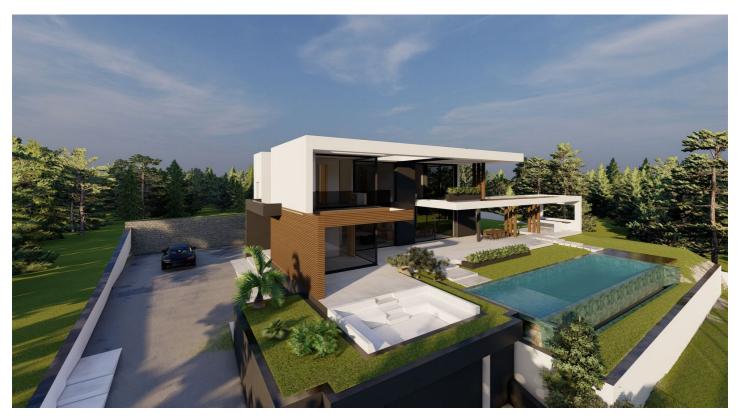

## Costa del Sol, Benahavís

¡Discover the land of your dreams in Paradise, Benahavis! This impressive plot of 1,146 m2 offers you the opportunity to build the villa you have always wanted, with a buildable surface of 654 m2 distributed over up to three floors. Located in a privileged environment, just 10 minutes from the golden beaches and 15 minutes from the exclusive Puerto Banus, this location is ideal for enjoying the Mediterranean life. You will also be just 20 minutes from the vibrant centre of Marbella.

The land has urban access road and is located in an urban core, which guarantees comfort and easy access to all services, restaurants and sports clubs nearby. If you prefer a faster option, you also have the possibility to purchase with an Architect project already done by the current owner or work with an architect to design your perfect home. Don't miss this unique opportunity to invest in one of the most sought after areas on the Costa del Sol.; Contact us for more details and start making your dream come true!