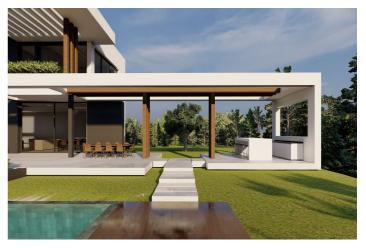

## Costa del Sol, Benahavís

¡Discover the land of your dreams in Paradise, Benahavis! This impressive plot of 1,146 m2 offers you the opportunity to build the villa you have always wanted, with a buildable surface of 654 m2 distributed over up to three floors. Located in a privileged environment, just 10 minutes from the golden beaches and 15 minutes from the exclusive Puerto Banus, this location is ideal for enjoying the Mediterranean life. You will also be just 20 minutes from the vibrant centre of Marbella.

The land has urban access road and is located in an urban core, which guarantees comfort and easy access to all services, restaurants and sports clubs nearby. If you prefer a faster option, you also have the possibility to purchase with an Architect project already done by the current owner or work with an architect to design your perfect home. Don't miss this unique opportunity to invest in one of the most sought after areas on the Costa del Sol.; Contact us for more details and start making your dream come true!