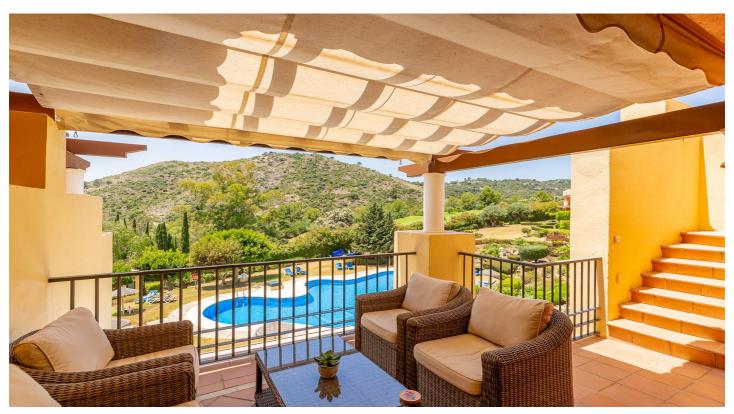

## Costa del Sol, Los Arqueros

This stunning 2 bed duplex penthouse is offered for sale in first class order throughout and benefits from views to the front & rear, early viewing ia highly recommended.

Kenmerken:

Gemonteerde kasten

Tennisbaan Bijkeuken

Pool Golf

Extra's Zonorientatie Klimaatbeheersing

Privéterras Zuidwesten Hete a/c

Marmeren vloeren

Dubbele beglazing

Solarium Sportschool Peddeltennis

Restaurant ter plaatse Glasvezel

**Uitzicht** Ligging **Huidige Staat** 

Zee Frontline golf Uitstekend

Berg Land Tuin

Zwembad Keuken Meubilering

Volledig passend Gemeenschappelijk Volledig ingericht Tuin Beveiliging Parkeergelegenheid