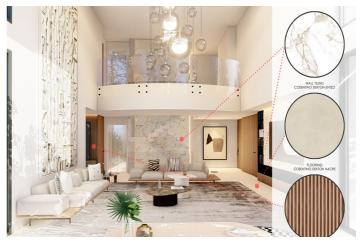

## Costa del Sol, Nueva Andalucía

Atalaya de Rio Verde.Plot met project en licentie.Op loopafstand van Puerto Banus. Een geweldige kans om een woonplot te kopen op de bevoorrechte locatie van Atalaya de Rio Verde, net naast de wereldberoemde haven van Banus. Een groot huis gebouwd van meer dan 746 m2 inclusief terrassen en zwembad. De villa is ontworpen met een uitstekend dakterras van 88m2 voor lange luie avonden van genot onder de mediterrane luchten.Het dakterras is toegankelijk via de lift, waardoor het een geweldige en gemakkelijke manier is om deze ruimte te gebruiken. De begane grond is ontworpen meer dan 395 m2, deze grootte omvat het zwembad en de terrassen en bestaat uit een grote open woonkamer van 77 m2 met plafond met dubbele hoogte en enorme vloer tot plafondvensters. Indrukwekkende architectuur die het mooie zwembad en de tuin buiten omlijst. Een zeer genereuze open keuken en eetkamer.Deze ruimte beslaat 43m2 en omvat een aparte bijkeuken. Op dit op de begane grond ligt een tweepersoons slaapkamer met een ensuite badkamer en ingebouwde kasten. Ontworpen met een lift die van de kelder naar het dakterras reist.Erg handig. De belangrijkste trap in deze luxe Marbella Villa reist van de gang van de begane grond naar de eerste verdieping, gebouwd over een oppervlakte van 155m2, waar het ontwerp met dubbele hoogte van het hart van deze villa een prachtige aanbevolen galerij mogelijk maakt.Dit is een heldere en verhoogde mezzanine van 22m2 die over de woonkamer beneden kijkt en een verbazingwekkende uitzichten door de ramen met dubbele hoogte naar het zuiden over Puerto Banus en aan de Middellandse Zee geeft. Uit deze mooie functie zijn de slaapkamers van de eerste verdieping toegankelijk.De hoofdslaapkamer ontworpen met hoge plafonds van 19m² met een apart kleedkamer van 15m2 en luxe ensuite badkamer van 12,5 m2.Deze master suite heeft toegang tot het naar het westen gerichte onbedekte terras van 16m2. Er zijn nog eens 2 slaapkamers op dit niveau, elk van de 19m2 en elk met de eigen ensuite badkamer.Beide slaapkamers hebben directe toegang tot het in het zuiden gerichte overdekte terras. De kelder biedt uitstekende extra ruimte.196m2 kamer om zich te ontwikkelen als de nieuwe eigenaar wenst.Aan de weg van dit lagere niveau zijn Engelse patio's, ontworpen om natuurlijk licht in de sportschool, speelkamer en andere gebieden in de kelder te laten. Het huidige ontwerp biedt een sportschool van 12,3 m2. Engelse patio's zijn aan weerszijden van de villa. Een ruimte van 45m2 om een speelkamer-, bar- en wijnkeldergebied te creëren, een must van elk luxe huis in Marbella. Met het potentieel voor 3 slaapkamers van 10 m2 elk met IT & Apos; s eigen ensuite badkamer. Een machinekamer voor de technische installaties van de villa. Het zwembad heeft dimensies van 4 bij 14 m2 en is ontworpen om dicht bij het pand te zijn, zodat het net zo goed een kenmerk van de architectuur wordt als een aangename recreatieve faciliteit. Er zijn carportgarages voor 3 auto's bij de ingang van de villa, en bovendien een kleine servicekamer en badkamer voor tuinman en ander personeel. Gelegen in Atalaya de Río Verde, een woonwijk op ongeveer 2 km van Puerto Banús en 5 km van Marbella.Gemakkelijk toegankelijk vanaf de snelweg en goed verbonden, het ligt dicht bij alle soorten restaurant- en vrijetijdsdiensten. Dit is het gebied waar we de zogenaamde "Green River" vinden ".Het is de grootste rivier op de westelijke Costa del Sol.Het begint in de Sierra de Las Nieves, met name tussen de gemeenten Istán, Tolox en Parauta, en heeft een route van ongeveer 35 km tot zijn mond in de Middellandse Zee, nabij Puerto Banús.