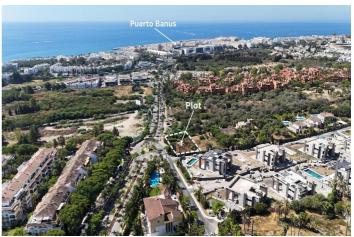

## Costa del Sol, Nueva Andalucía

Atalaya de Rio Verde.Plot met project en licentie.Op loopafstand van Puerto Banus. Een geweldige kans om een woonplot te kopen op de bevoorrechte locatie van Atalaya de Rio Verde, net naast de wereldberoemde haven van Banus. Een groot huis gebouwd van meer dan 746 m2 inclusief terrassen en zwembad. De villa is ontworpen met een uitstekend dakterras van 88m2 voor lange luie avonden van genot onder de mediterrane luchten.Het dakterras is toegankelijk via de lift, waardoor het een geweldige en gemakkelijke manier is om deze ruimte te gebruiken. De begane grond is ontworpen meer dan 395 m2, deze grootte omvat het zwembad en de terrassen en bestaat uit een grote open woonkamer van 77 m2 met plafond met dubbele hoogte en enorme vloer tot plafondvensters. Indrukwekkende architectuur die het mooie zwembad en de tuin buiten omlijst. Een zeer genereuze open keuken en eetkamer.Deze ruimte beslaat 43m2 en omvat een aparte bijkeuken. Op dit op de begane grond ligt een tweepersoons slaapkamer met een ensuite badkamer en ingebouwde kasten. Ontworpen met een lift die van de kelder naar het dakterras reist.Erg handig. De belangrijkste trap in deze luxe Marbella Villa reist van de gang van de begane grond naar de eerste verdieping, gebouwd over een oppervlakte van 155m2, waar het ontwerp met dubbele hoogte van het hart van deze villa een prachtige aanbevolen galerij mogelijk maakt.Dit is een heldere en verhoogde mezzanine van 22m2 die over de woonkamer beneden kijkt en een verbazingwekkende uitzichten door de ramen met dubbele hoogte naar het zuiden over Puerto Banus en aan de Middellandse Zee geeft. Uit deze mooie functie zijn de slaapkamers van de eerste verdieping toegankelijk.De hoofdslaapkamer ontworpen met hoge plafonds van 19m² met een apart kleedkamer van 15m2 en luxe ensuite badkamer van 12,5 m2.Deze master suite heeft toegang tot het naar het westen gerichte onbedekte terras van 16m2. Er zijn nog eens 2 slaapkamers op dit niveau, elk van de 19m2 en elk met de eigen ensuite badkamer.Beide slaapkamers hebben directe toegang tot het in het zuiden gerichte overdekte terras. De kelder biedt uitstekende extra ruimte.196m2 kamer om zich te ontwikkelen als de nieuwe eigenaar wenst.Aan de weg van dit lagere niveau zijn Engelse patio's, ontworpen om natuurlijk licht in de sportschool, speelkamer en andere gebieden in de kelder te laten. Het huidige ontwerp biedt een sportschool van 12,3 m2. Engelse patio's zijn aan weerszijden van de villa. Een ruimte van 45m2 om een speelkamer-, bar- en wijnkeldergebied te creëren, een must van elk luxe huis in Marbella. Met het potentieel voor 3 slaapkamers van 10 m2 elk met IT & Apos; s eigen ensuite badkamer. Een machinekamer voor de technische installaties van de villa. Het zwembad heeft dimensies van 4 bij 14 m2 en is ontworpen om dicht bij het pand te zijn, zodat het net zo goed een kenmerk van de architectuur wordt als een aangename recreatieve faciliteit. Er zijn carportgarages voor 3 auto's bij de ingang van de villa, en bovendien een kleine servicekamer en badkamer voor tuinman en ander personeel. Gelegen in Atalaya de Río Verde, een woonwijk op ongeveer 2 km van Puerto Banús en 5 km van Marbella.Gemakkelijk toegankelijk vanaf de snelweg en goed verbonden, het ligt dicht bij alle soorten restaurant- en vrijetijdsdiensten. Dit is het gebied waar we de zogenaamde "Green River" vinden ".Het is de grootste rivier op de westelijke Costa del Sol.Het begint in de Sierra de Las Nieves, met name tussen de gemeenten Istán, Tolox en Parauta, en heeft een route van ongeveer 35 km tot zijn mond in de Middellandse Zee, nabij Puerto Banús.