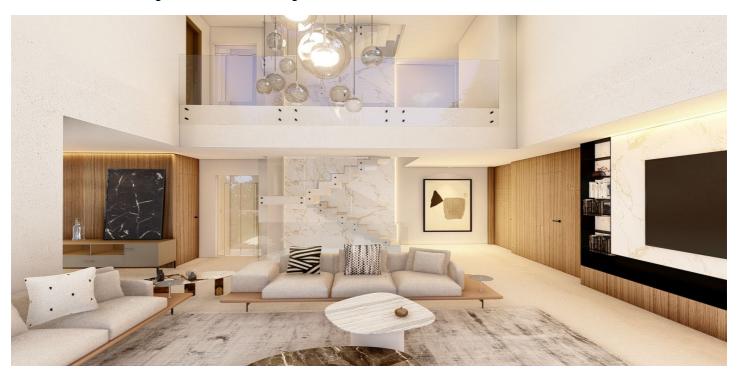

## Costa del Sol, Nueva Andalucía

Atalaya de Rio Verde.Plot met project en licentie.Op loopafstand van Puerto Banus. Een geweldige kans om een woonplot te kopen op de bevoorrechte locatie van Atalaya de Rio Verde, net naast de wereldberoemde haven van Banus. Een groot huis gebouwd van meer dan 746 m2 inclusief terrassen en zwembad. De villa is ontworpen met een uitstekend dakterras van 88m2 voor lange luie avonden van genot onder de mediterrane luchten.Het dakterras is toegankelijk via de lift, waardoor het een geweldige en gemakkelijke manier is om deze ruimte te gebruiken. De begane grond is ontworpen meer dan 395 m2, deze grootte omvat het zwembad en de terrassen en bestaat uit een grote open woonkamer van 77 m2 met plafond met dubbele hoogte en enorme vloer tot plafondvensters. Indrukwekkende architectuur die het mooie zwembad en de tuin buiten omlijst. Een zeer genereuze open keuken en eetkamer.Deze ruimte beslaat 43m2 en omvat een aparte bijkeuken. Op dit op de begane grond ligt een tweepersoons slaapkamer met een ensuite badkamer en ingebouwde kasten. Ontworpen met een lift die van de kelder naar het dakterras reist.Erg handig. De belangrijkste trap in deze luxe Marbella Villa reist van de gang van de begane grond naar de eerste verdieping, gebouwd over een oppervlakte van 155m2, waar het ontwerp met dubbele hoogte van het hart van deze villa een prachtige aanbevolen galerij mogelijk maakt.Dit is een heldere en verhoogde mezzanine van 22m2 die over de woonkamer beneden kijkt en een verbazingwekkende uitzichten door de ramen met dubbele hoogte naar het zuiden over Puerto Banus en aan de Middellandse Zee geeft. Uit deze mooie functie zijn de slaapkamers van de eerste verdieping toegankelijk.De hoofdslaapkamer ontworpen met hoge plafonds van 19m² met een apart kleedkamer van 15m2 en luxe ensuite badkamer van 12,5 m2.Deze master suite heeft toegang tot het naar het westen gerichte onbedekte terras van 16m2. Er zijn nog eens 2 slaapkamers op dit niveau, elk van de 19m2 en elk met de eigen ensuite badkamer.Beide slaapkamers hebben directe toegang tot het in het zuiden gerichte overdekte terras. De kelder biedt uitstekende extra ruimte.196m2 kamer om zich te ontwikkelen als de nieuwe eigenaar wenst.Aan de weg van dit lagere niveau zijn Engelse patio's, ontworpen om natuurlijk licht in de sportschool, speelkamer en andere gebieden in de kelder te laten. Het huidige ontwerp biedt een sportschool van 12,3 m2. Engelse patio's zijn aan weerszijden van de villa. Een ruimte van 45m2 om een speelkamer-, bar- en wijnkeldergebied te creëren, een must van elk luxe huis in Marbella. Met het potentieel voor 3 slaapkamers van 10 m2 elk met IT & Apos; s eigen ensuite badkamer. Een machinekamer voor de technische installaties van de villa. Het zwembad heeft dimensies van 4 bij 14 m2 en is ontworpen om dicht bij het pand te zijn, zodat het net zo goed een kenmerk van de architectuur wordt als een aangename recreatieve faciliteit. Er zijn carportgarages voor 3 auto's bij de ingang van de villa, en bovendien een kleine servicekamer en badkamer voor tuinman en ander personeel. Gelegen in Atalaya de Río Verde, een woonwijk op ongeveer 2 km van Puerto Banús en 5 km van Marbella.Gemakkelijk toegankelijk vanaf de snelweg en goed verbonden, het ligt dicht bij alle soorten restaurant- en vrijetijdsdiensten. Dit is het gebied waar we de zogenaamde "Green River" vinden ".Het is de grootste rivier op de westelijke Costa del Sol.Het begint in de Sierra de Las Nieves, met name tussen de gemeenten Istán, Tolox en Parauta, en heeft een route van ongeveer 35 km tot zijn mond in de Middellandse Zee, nabij Puerto Banús.