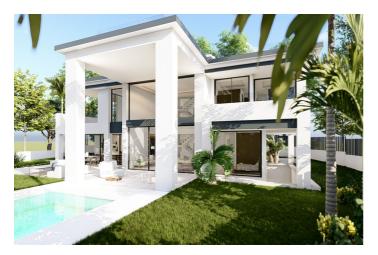

## Costa del Sol, Nueva Andalucía

Atalaya de Rio Verde.Plot met project en licentie.Op loopafstand van Puerto Banus. Een geweldige kans om een woonplot te kopen op de bevoorrechte locatie van Atalaya de Rio Verde, net naast de wereldberoemde haven van Banus. Een groot huis gebouwd van meer dan 746 m2 inclusief terrassen en zwembad. De villa is ontworpen met een uitstekend dakterras van 88m2 voor lange luie avonden van genot onder de mediterrane luchten.Het dakterras is toegankelijk via de lift, waardoor het een geweldige en gemakkelijke manier is om deze ruimte te gebruiken. De begane grond is ontworpen meer dan 395 m2, deze grootte omvat het zwembad en de terrassen en bestaat uit een grote open woonkamer van 77 m2 met plafond met dubbele hoogte en enorme vloer tot plafondvensters. Indrukwekkende architectuur die het mooie zwembad en de tuin buiten omlijst. Een zeer genereuze open keuken en eetkamer.Deze ruimte beslaat 43m2 en omvat een aparte bijkeuken. Op dit op de begane grond ligt een tweepersoons slaapkamer met een ensuite badkamer en ingebouwde kasten. Ontworpen met een lift die van de kelder naar het dakterras reist.Erg handig. De belangrijkste trap in deze luxe Marbella Villa reist van de gang van de begane grond naar de eerste verdieping, gebouwd over een oppervlakte van 155m2, waar het ontwerp met dubbele hoogte van het hart van deze villa een prachtige aanbevolen galerij mogelijk maakt.Dit is een heldere en verhoogde mezzanine van 22m2 die over de woonkamer beneden kijkt en een verbazingwekkende uitzichten door de ramen met dubbele hoogte naar het zuiden over Puerto Banus en aan de Middellandse Zee geeft. Uit deze mooie functie zijn de slaapkamers van de eerste verdieping toegankelijk.De hoofdslaapkamer ontworpen met hoge plafonds van 19m² met een apart kleedkamer van 15m2 en luxe ensuite badkamer van 12,5 m2.Deze master suite heeft toegang tot het naar het westen gerichte onbedekte terras van 16m2. Er zijn nog eens 2 slaapkamers op dit niveau, elk van de 19m2 en elk met de eigen ensuite badkamer.Beide slaapkamers hebben directe toegang tot het in het zuiden gerichte overdekte terras. De kelder biedt uitstekende extra ruimte.196m2 kamer om zich te ontwikkelen als de nieuwe eigenaar wenst.Aan de weg van dit lagere niveau zijn Engelse patio's, ontworpen om natuurlijk licht in de sportschool, speelkamer en andere gebieden in de kelder te laten. Het huidige ontwerp biedt een sportschool van 12,3 m2. Engelse patio's zijn aan weerszijden van de villa. Een ruimte van 45m2 om een speelkamer-, bar- en wijnkeldergebied te creëren, een must van elk luxe huis in Marbella. Met het potentieel voor 3 slaapkamers van 10 m2 elk met IT & Apos; s eigen ensuite badkamer. Een machinekamer voor de technische installaties van de villa. Het zwembad heeft dimensies van 4 bij 14 m2 en is ontworpen om dicht bij het pand te zijn, zodat het net zo goed een kenmerk van de architectuur wordt als een aangename recreatieve faciliteit. Er zijn carportgarages voor 3 auto's bij de ingang van de villa, en bovendien een kleine servicekamer en badkamer voor tuinman en ander personeel. Gelegen in Atalaya de Río Verde, een woonwijk op ongeveer 2 km van Puerto Banús en 5 km van Marbella.Gemakkelijk toegankelijk vanaf de snelweg en goed verbonden, het ligt dicht bij alle soorten restaurant- en vrijetijdsdiensten. Dit is het gebied waar we de zogenaamde "Green River" vinden ".Het is de grootste rivier op de westelijke Costa del Sol.Het begint in de Sierra de Las Nieves, met name tussen de gemeenten Istán, Tolox en Parauta, en heeft een route van ongeveer 35 km tot zijn mond in de Middellandse Zee, nabij Puerto Banús.