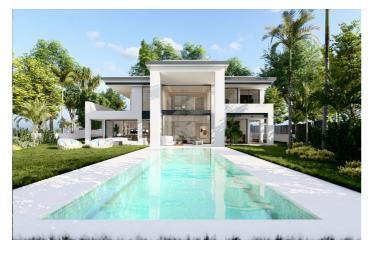

## Costa del Sol, Nueva Andalucía

Atalaya de Rio Verde.Plot met project en licentie.Op loopafstand van Puerto Banus. Een geweldige kans om een woonplot te kopen op de bevoorrechte locatie van Atalaya de Rio Verde, net naast de wereldberoemde haven van Banus. Een groot huis gebouwd van meer dan 746 m2 inclusief terrassen en zwembad. De villa is ontworpen met een uitstekend dakterras van 88m2 voor lange luie avonden van genot onder de mediterrane luchten.Het dakterras is toegankelijk via de lift, waardoor het een geweldige en gemakkelijke manier is om deze ruimte te gebruiken. De begane grond is ontworpen meer dan 395 m2, deze grootte omvat het zwembad en de terrassen en bestaat uit een grote open woonkamer van 77 m2 met plafond met dubbele hoogte en enorme vloer tot plafondvensters. Indrukwekkende architectuur die het mooie zwembad en de tuin buiten omlijst. Een zeer genereuze open keuken en eetkamer.Deze ruimte beslaat 43m2 en omvat een aparte bijkeuken. Op dit op de begane grond ligt een tweepersoons slaapkamer met een ensuite badkamer en ingebouwde kasten. Ontworpen met een lift die van de kelder naar het dakterras reist.Erg handig. De belangrijkste trap in deze luxe Marbella Villa reist van de gang van de begane grond naar de eerste verdieping, gebouwd over een oppervlakte van 155m2, waar het ontwerp met dubbele hoogte van het hart van deze villa een prachtige aanbevolen galerij mogelijk maakt.Dit is een heldere en verhoogde mezzanine van 22m2 die over de woonkamer beneden kijkt en een verbazingwekkende uitzichten door de ramen met dubbele hoogte naar het zuiden over Puerto Banus en aan de Middellandse Zee geeft. Uit deze mooie functie zijn de slaapkamers van de eerste verdieping toegankelijk.De hoofdslaapkamer ontworpen met hoge plafonds van 19m² met een apart kleedkamer van 15m2 en luxe ensuite badkamer van 12,5 m2.Deze master suite heeft toegang tot het naar het westen gerichte onbedekte terras van 16m2. Er zijn nog eens 2 slaapkamers op dit niveau, elk van de 19m2 en elk met de eigen ensuite badkamer.Beide slaapkamers hebben directe toegang tot het in het zuiden gerichte overdekte terras. De kelder biedt uitstekende extra ruimte.196m2 kamer om zich te ontwikkelen als de nieuwe eigenaar wenst.Aan de weg van dit lagere niveau zijn Engelse patio's, ontworpen om natuurlijk licht in de sportschool, speelkamer en andere gebieden in de kelder te laten. Het huidige ontwerp biedt een sportschool van 12,3 m2. Engelse patio's zijn aan weerszijden van de villa. Een ruimte van 45m2 om een speelkamer-, bar- en wijnkeldergebied te creëren, een must van elk luxe huis in Marbella. Met het potentieel voor 3 slaapkamers van 10 m2 elk met IT & Apos; s eigen ensuite badkamer. Een machinekamer voor de technische installaties van de villa. Het zwembad heeft dimensies van 4 bij 14 m2 en is ontworpen om dicht bij het pand te zijn, zodat het net zo goed een kenmerk van de architectuur wordt als een aangename recreatieve faciliteit. Er zijn carportgarages voor 3 auto's bij de ingang van de villa, en bovendien een kleine servicekamer en badkamer voor tuinman en ander personeel. Gelegen in Atalaya de Río Verde, een woonwijk op ongeveer 2 km van Puerto Banús en 5 km van Marbella.Gemakkelijk toegankelijk vanaf de snelweg en goed verbonden, het ligt dicht bij alle soorten restaurant- en vrijetijdsdiensten. Dit is het gebied waar we de zogenaamde "Green River" vinden ".Het is de grootste rivier op de westelijke Costa del Sol.Het begint in de Sierra de Las Nieves, met name tussen de gemeenten Istán, Tolox en Parauta, en heeft een route van ongeveer 35 km tot zijn mond in de Middellandse Zee, nabij Puerto Banús.