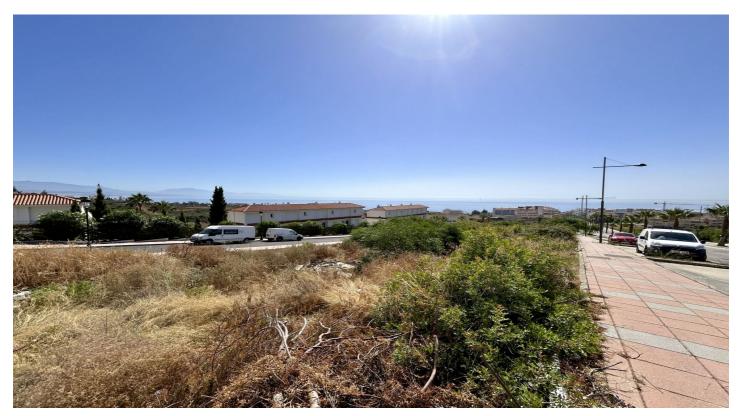

## Costa del Sol, Manilva

For sale is an exceptional plot located in Manilva Costa, just a few steps from the beautiful beaches of the area. The plot offers magnificent panoramic views of the sea and mountains. All infrastructure (water, electricity, etc.) is already available in the area.

Additionally, it is situated in a quiet environment just:

- 8 minutes from Estepona,
- 8 minutes from Manilva
- 30 minutes from Gibraltar
- 50 minutes from Málaga

Plot characteristics:

Total Area: 638 m<sup>2</sup> Buildability: 375 m<sup>2</sup>