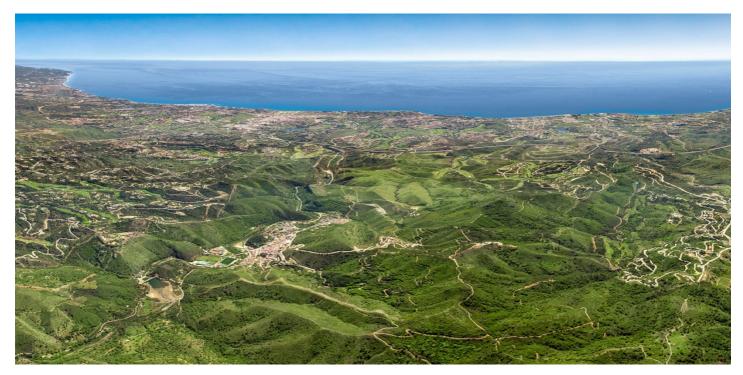

## Жилой заговор на продажу в Монте мэре, Бенахавис

10 000 000 €

**Ссылка**: R4744930 **Размер участка**: 117 942m<sup>2</sup>

## Коста дель Соль, Бенахавис

Фаза 10 теперь для продажи: Эксклюзивное развитие для 12 виллов и реконструкция клуба в Монте мэре, Бенахавис. Идеальная возможность для разработчиков, стремящихся инвестировать в одну из последних областей роста в Золотом треугольнике. Этот исключительный сюжет в престижной области мэра Монте предоставляет уникальную возможность для разработчиков создать роскошный анклав. Этот участок развития, охватывающий 117 942 м2, предназначен для 12 вилл высокого класса, наряду с реконструкцией существующего клуба, улучшая его привлекательность и функциональность. Расположенный в защищенной долине на холмах муниципалитета Бенахависа, известного своей сельской красотой и гастрономическими лежит впечатляющим поместьем мэра Монте. Командом беспрецедентный средиземноморский, Гибралтар и африканская береговая линия, мэр Монте пользуется великолепной естественной обстановкой, окруженной драматической горной цепей, пышной растительностью и ручьями, но находится всего в 20 минутах езды от побережья и 25 и 30 минут отПопулярные курорты Марбельи и Пуэрто -Бануса. Мэр Монте охватывает более 330 гектаров земли, 54% из которых остаются зеленой зоной и, следовательно, нетронуты. Это зонирование строительства с низкой плотностью означает, что поместье будет поддерживать свою естественную красоту, и владельцы будут продолжать наслаждаться своим пространством и конфиденциальностью. Поместье включает в себя живописную деревню мэра La Heredia de Monte с 54 великолепными таунхаузами и полуотделенными виллами.