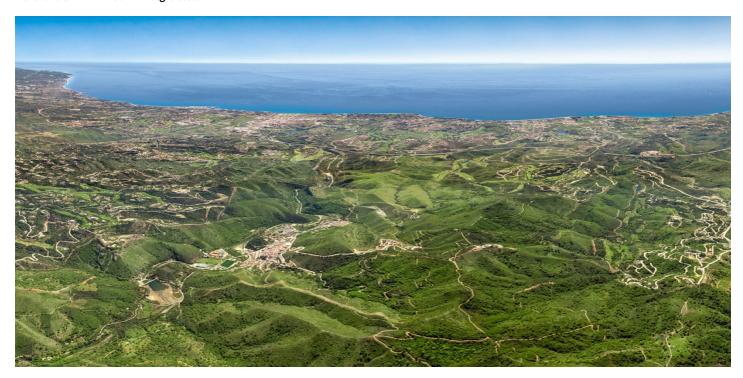

## Costa del Sol, Benahavís

Fase 10 nu te koop: Exclusieve ontwikkeling voor 12 villa's en de renovatie van het clubhuis in Monte Mayor, Benahavis. Ideale kans voor ontwikkelaars die willen investeren in een van de laatste groeigebieden in de Gouden Triangle. Dit uitzonderlijke plot in het prestigieuze Monte Mayor -gebied biedt ontwikkelaars een unieke kans om een luxe enclave te creëren. Deze ontwikkelingssite is van 117.942 m2, aangewezen voor 12 high-end villa's, samen met de renovatie van het bestaande clubhuis, waardoor de aantrekkingskracht en functionaliteit wordt verbeterd. Gelegen in een beschutte vallei in de heuvels van de gemeente Benahavis, beroemd om zijn plattelands schoonheid en gastronomische geneugten, ligt het spectaculaire burgemeester van Monte. Monte -burgemeester beveelt een ongeëvenaard uitzicht op de Middellandse Zee, Gibraltar en de Afrikaanse kustlijn en geniet van een prachtige natuurlijke omgeving, omringd door een dramatische bergketen, weelderige vegetatie en beekjes, maar is slechts 20 minuten rijden van de kust en 25 en 30 minuten van dePopulaire resorts van Marbella en Puerto Banus. Monte burgemeester omvat meer dan 330 hectare land, waarvan 54% een groene zone blijft en daarom niet is gespannen. Deze bouwzonering met lage dichtheid betekent dat het landgoed zijn natuurlijke schoonheid zal behouden en dat eigenaren zullen blijven genieten van hun ruimte en privacy. Het landgoed omvat het pittoreske dorp van La Heredia de Monte burgemeester met 54 prachtige herenhuizen en semi-vrijstaande villa's.