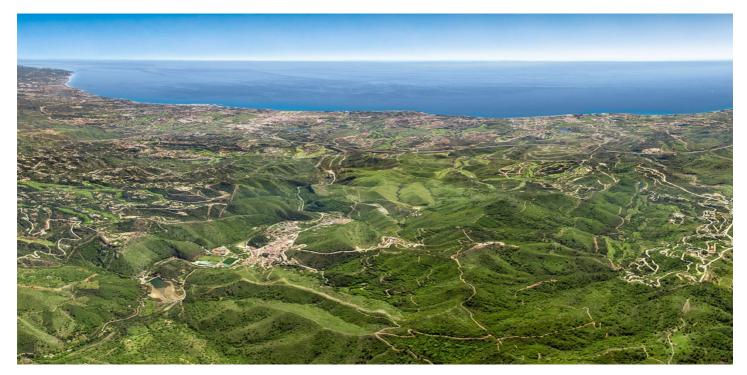

## Costa del Sol, Benahavís

Fase 10 nu til salg: Eksklusiv udvikling for 12 Villas og Clubhouse -renovering hos Monte Mayor, Benahavis. Ideel mulighed for udviklere, der søger at investere i et af de sidste vækstområder i den gyldne trekant. Dette ekstraordinære plot i det prestigefyldte Monte -borgmesterområde giver en unik mulighed for udviklere til at skabe en luksus enklave. Dette udviklingssted, der spænder over 117.942 m2, er udpeget til 12 avancerede villaer sammen med renovering af det eksisterende klubhus, hvilket forbedrer dens appel og funktionalitet. Beliggende i en beskyttet dal i bakkerne i Benahavis kommune, der er berømt for sin landlige skønhed og gastronomiske lækkerier, ligger den spektakulære Monte -borgmester ejendom. Gibraltar og den afrikanske kystlinje, Monte -borgmester, der befalede enestående udsigt over Middelhavet, Gibraltar og den afrikanske kystlinje og nyder en storslået naturlig ramme, omgivet af en dramatisk bjergkæde, frodig vegetation og Brooks, men er kun en 20 minutters kørsel fra kysten og 25 og 30 minutter fraPopulære resorts af Marbella og Puerto Banus. Monte -borgmester spænder over 330 ha jord, hvoraf 54% forbliver en grøn zone og derfor uspoleret. Denne konstruktionszonering med lav densitet betyder, at boet vil opretholde sin naturlige skønhed, og ejere vil fortsætte med at nyde deres plads og privatliv. Godset inkluderer den maleriske landsby La Heredia de Monte-borgmester med 54 storslåede rækkehuse og semi-detacherede villaer.