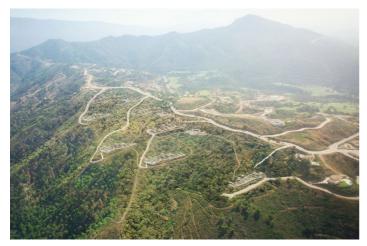

## Costa del Sol, Benahavís

Fase 9 nu til salg: Fremragende plot for 230 lejligheder i Monte Mayor, Benahavis. Ideel mulighed for udviklere, der søger at investere i et af de sidste vækstområder i den gyldne trekant. Dette usædvanlige plot i det prestigefyldte Monte Mayor borgmesterområde giver en uovertruffen mulighed for udviklere. Spanning af 159.424 m2 er stedet ideelt til opførelse af 230 luksuslejligheder, lovende fantastisk udsigt og en eksklusiv leveoplevelse på et af de mest efterspurgte steder. Beliggende i en beskyttet dal i bakkerne i Benahavis kommune, der er berømt for sin landlige skønhed og gastronomiske lækkerier, ligger den spektakulære Monte -borgmester ejendom. Kommandant uovertruffen udsigt over Middelhavet, Gibraltar og den afrikanske kystlinje, Monte Mayor nyder en storslået naturlig omgivelse omgivet af en dramatisk bjergkæde, frodig vegetation og Brooks, men er kun en 20 minutters kørsel fra kysten og 25 til 30 minutter fra de populære resorts i Marbella og Puerto Banus. Monte Mayor spænder over 330 ha jord, hvoraf 54% forbliver en grøn zone og derfor uspoleret. Denne konstruktionszonering med lav densitet betyder, at boet vil opretholde sin naturlige skønhed, og ejere vil fortsætte med at nyde deres plads og privatliv. Godset inkluderer den maleriske landsby La Heredia de Monte Mayor med 54 storslåede rækkehuse og semi-detacherede villaer.