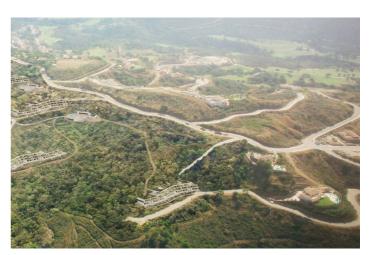

## Costa del Sol, Benahavís

Fase 9 nu til salg: Fremragende plot for 230 lejligheder i Monte Mayor, Benahavis. Ideel mulighed for udviklere, der søger at investere i et af de sidste vækstområder i den gyldne trekant. Dette usædvanlige plot i det prestigefyldte Monte Mayor borgmesterområde giver en uovertruffen mulighed for udviklere. Spanning af 159.424 m2 er stedet ideelt til opførelse af 230 luksuslejligheder, lovende fantastisk udsigt og en eksklusiv leveoplevelse på et af de mest efterspurgte steder. Beliggende i en beskyttet dal i bakkerne i Benahavis kommune, der er berømt for sin landlige skønhed og gastronomiske lækkerier, ligger den spektakulære Monte -borgmester ejendom. Kommandant uovertruffen udsigt over Middelhavet, Gibraltar og den afrikanske kystlinje, Monte Mayor nyder en storslået naturlig omgivelse omgivet af en dramatisk bjergkæde, frodig vegetation og Brooks, men er kun en 20 minutters kørsel fra kysten og 25 til 30 minutter fra de populære resorts i Marbella og Puerto Banus. Monte Mayor spænder over 330 ha jord, hvoraf 54% forbliver en grøn zone og derfor uspoleret. Denne konstruktionszonering med lav densitet betyder, at boet vil opretholde sin naturlige skønhed, og ejere vil fortsætte med at nyde deres plads og privatliv. Godset inkluderer den maleriske landsby La Heredia de Monte Mayor med 54 storslåede rækkehuse og semi-detacherede villaer.