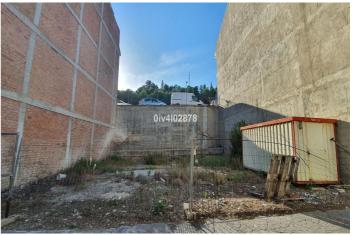

## Residential Plot for sale in Benalmadena Pueblo, Benalmádena

270,000 €

Reference: R3933274 Plot Size: 216m<sup>2</sup>

## Costa del Sol, Benalmadena Pueblo

Urban plot of 216m2 (composed of 2 neighbouring plots of 108m2 each) located in Benalmadena Pueblo, great location, close to shops restaurants and everything the charming Pueblo has to offer. Large building allowance for apartments or townhouses given that the plot spans 2 streets at 2 different heights. Allowance of 1,1587m2/m2=250,28m2 living build area plus garage of aprox 100m2 (located on lower street level i.e ground floor on lower street or -2 on higher street) ,basement (1st floor of lower street level or -1 of higher street) of aprox 100m2, and for build area for attic level (located 3rd floor from upper street or 4th floor from lower street) . C1 Classification=Casco. Total build area is in excess of 650m2 subject to planning permission.