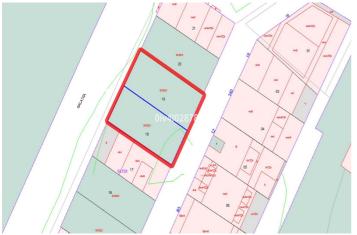

## Residential Plot for sale in Benalmadena Pueblo, Benalmádena

270,000 €

Reference: R3933274 Plot Size: 216m<sup>2</sup>

## Costa del Sol, Benalmadena Pueblo

Urban plot of 216m2 (composed of 2 neighbouring plots of 108m2 each) located in Benalmadena Pueblo, great location, close to shops restaurants and everything the charming Pueblo has to offer. Large building allowance for apartments or townhouses given that the plot spans 2 streets at 2 different heights. Allowance of 1,1587m2/m2=250,28m2 living build area plus garage of aprox 100m2 (located on lower street level i.e ground floor on lower street or -2 on higher street) ,basement (1st floor of lower street level or -1 of higher street) of aprox 100m2, and for build area for attic level (located 3rd floor from upper street or 4th floor from lower street) . C1 Classification=Casco. Total build area is in excess of 650m2 subject to planning permission.