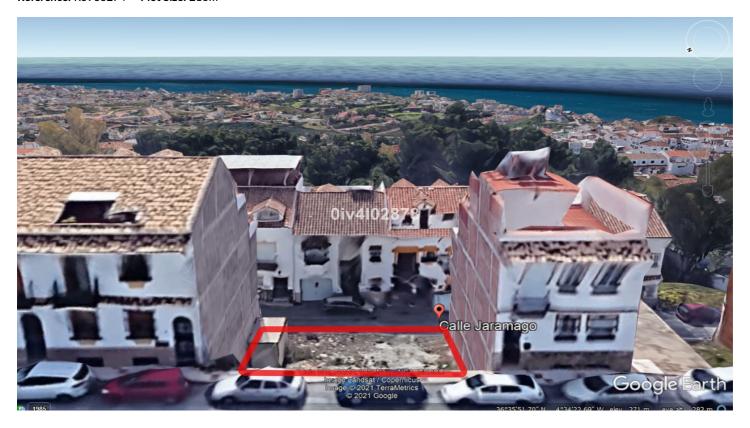

## Residential Plot for sale in Benalmadena Pueblo, Benalmádena

270,000 €

Reference: R3933274 Plot Size: 216m<sup>2</sup>

## Costa del Sol, Benalmadena Pueblo

Urban plot of 216m2 (composed of 2 neighbouring plots of 108m2 each) located in Benalmadena Pueblo, great location, close to shops restaurants and everything the charming Pueblo has to offer. Large building allowance for apartments or townhouses given that the plot spans 2 streets at 2 different heights. Allowance of 1,1587m2/m2=250,28m2 living build area plus garage of aprox 100m2 (located on lower street level i.e ground floor on lower street or -2 on higher street) ,basement (1st floor of lower street level or -1 of higher street) of aprox 100m2, and for build area for attic level (located 3rd floor from upper street or 4th floor from lower street) . C1 Classification=Casco. Total build area is in excess of 650m2 subject to planning permission.