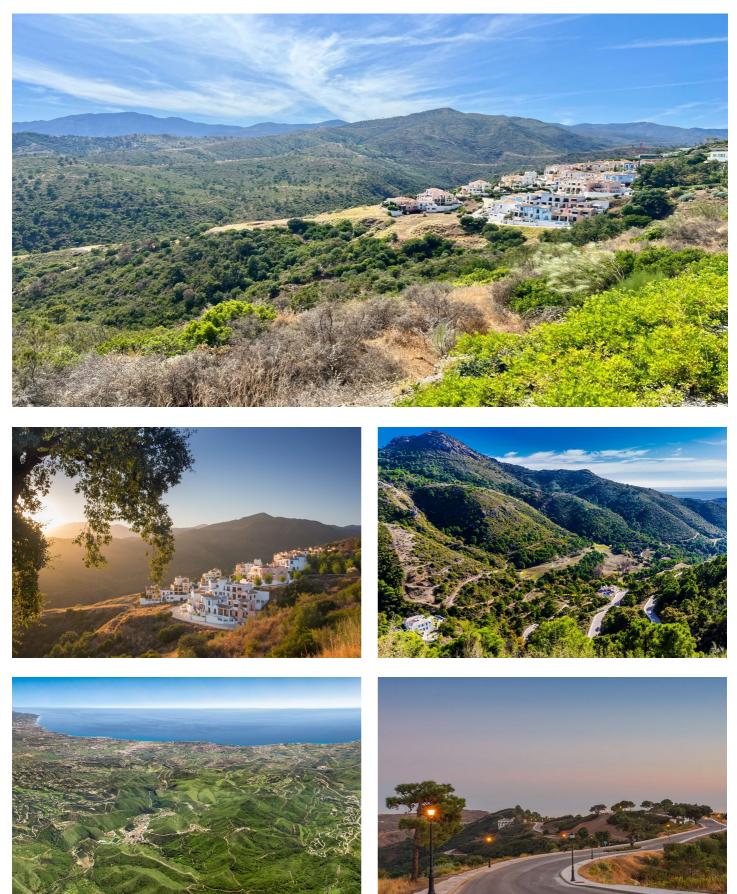

Situated in a sheltered valley in the hills of the municipality of Benahavis, famous for its rural beauty and gastronomic delights, lies the spectacular Monte Mayor estate. Commanding unparalleled views of the Mediterranean, Gibraltar and the African coastline, Monte Mayor enjoys a magnificent natural setting, surrounded by a dramatic mountain range, lush vegetation and brooks, yet is only a is minute drive from the coast and the popular resorts of Marbella and Puerto Banus.

Monte Mayor spans over 330 hectares of land, 54% of which remains green zone and therefore unspoilt. This low density construction zoning means that the estate will maintain its natural beauty and owners will continue to enjoy their space and privacy. The estate includes the picturesque village of La Heredia de Monte Mayor with 54 magnificent townhouses and semi-detached villas.