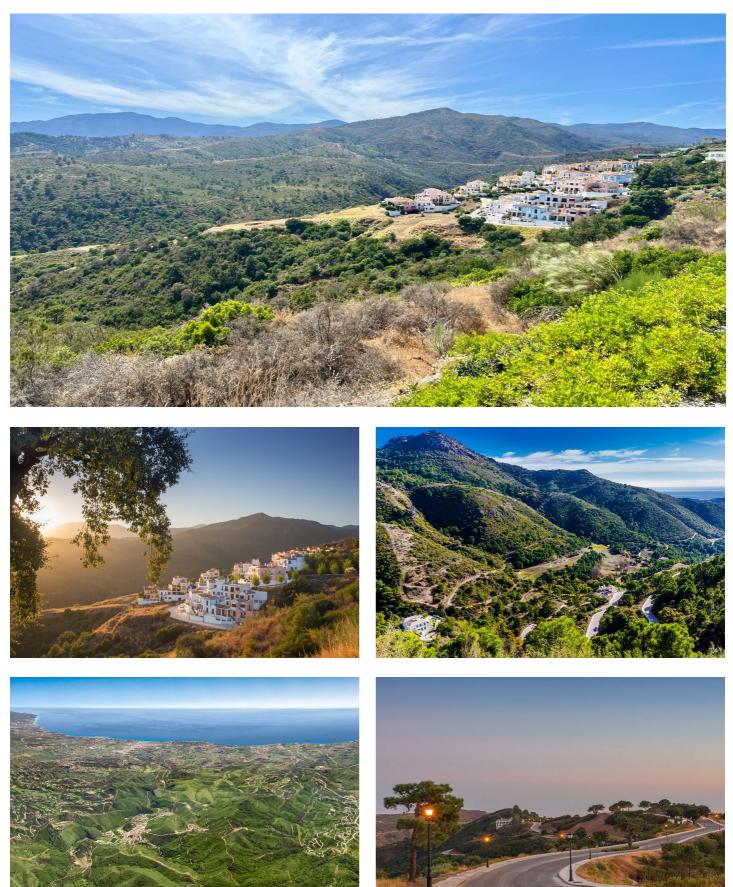

Situated in a sheltered valley in the hills of the municipality of Benahavis, famous for its rural beauty and gastronomic delights, lies the spectacular Monte Mayor estate. Commanding unparalleled views of the Mediterranean, Gibraltar and the African coastline, Monte Mayor enjoys a magnificent natural setting, surrounded by a dramatic mountain range, lush vegetation and brooks, yet is only a is minute drive from the coast and the popular resorts of Marbella and Puerto Banus.

Monte Mayor spans over 330 hectares of land, 54% of which remains green zone and therefore unspoilt. This low density construction zoning means that the estate will maintain its natural beauty and owners will continue to enjoy their space and privacy. The estate includes the picturesque village of La Heredia de Monte Mayor with 54 magnificent townhouses and semi-detached villas.