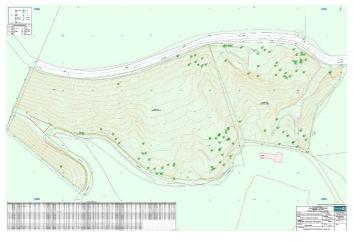

## Residential Plot for sale in Benahavís, Benahavís

2,950,000 €

Reference: R4753684 Plot Size: 34,506m<sup>2</sup>

## Costa del Sol, Benahavís

Undoubtedly one of the largest and most scenic residential plots available on the Costa del Sol - an extraordinary private estate of 34,506 m2, classified as rustic land, but with permission to build 1% above-ground habitable space, meaning that you could build the villa of your dreams in a 5\* location, with all the privacy and outdoor space you could ever want. This is an exceptional opportunity. Please contact us for viewings and further information.