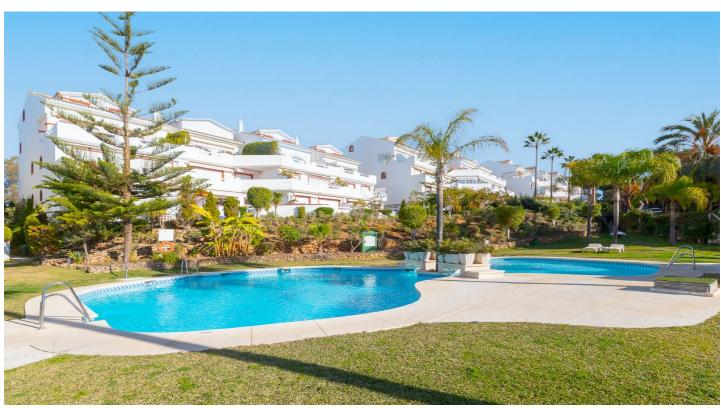

The property has very easy access from the large garage space and store room via the elevator which goes up to the front door of the penthouse. Large community garden and pool.

## Features:

Features Covered Terrace Lift Views Sea Mountain

Pool Communal Security Gated Complex **Orientation** South West

Setting Beachside Close To Golf Urbanisation Close To Sea Close To Schools Kitchen Fully Fitted Parking Garage Climate Control Air Conditioning