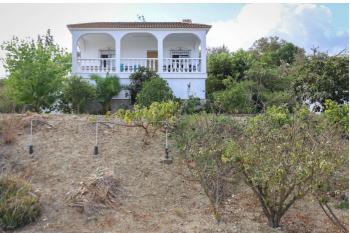

## **Torre**

Detached finca in El Romeral, Alhaurin de la Torre We pleased to offer this finca sitting in an elevated position with excellent access. Flat usable land . Open views . Well maintained . Located between Alhaurín de la Torre and Cártama . Storage room This detached villa is very well maintained and feel extremely inviting on arrival. A terrace runs along the front of the villa with views of the surrounding countryside and the hills in the distance. The lounge sits in the centre of the property with access to the kitchen which then leads to the pool area and gardens. The property has three bedrooms and a bathroom. Underneath the property is large storage room. The majority of the land sits to the front of the property. Outdoor area and land: Flat and usable. Views: Surrounding countryside and distance hills. Access: Mainly concrete, a short drive from a main road.

## **Features:**

FeaturesOrientationClimate ControlPrivate TerraceNorthAir Conditioning

Storage Room South East
Barbeque South West

ViewsSettingConditionMountainCountryGood

Country

PoolFurnitureKitchenPrivateNot FurnishedFully FittedGardenParkingUtilitiesPrivatePrivateElectricity