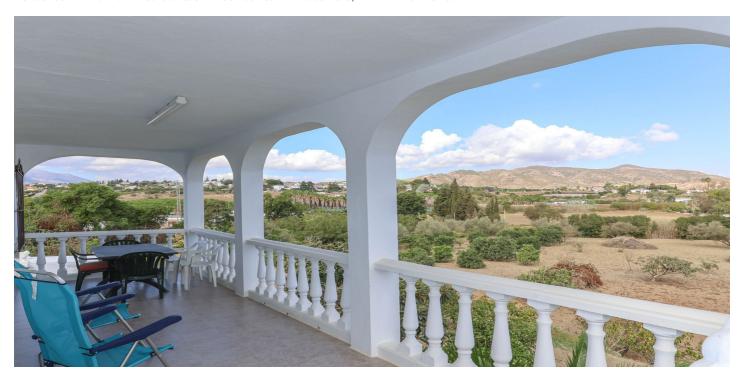

## **Torre**

Detached finca in El Romeral, Alhaurin de la Torre We pleased to offer this finca sitting in an elevated position with excellent access. Flat usable land . Open views . Well maintained . Located between Alhaurín de la Torre and Cártama . Storage room This detached villa is very well maintained and feel extremely inviting on arrival. A terrace runs along the front of the villa with views of the surrounding countryside and the hills in the distance. The lounge sits in the centre of the property with access to the kitchen which then leads to the pool area and gardens. The property has three bedrooms and a bathroom. Underneath the property is large storage room. The majority of the land sits to the front of the property. Outdoor area and land: Flat and usable. Views: Surrounding countryside and distance hills. Access: Mainly concrete, a short drive from a main road.

## **Features:**

FeaturesOrientationClimate ControlPrivate TerraceNorthAir Conditioning

Storage Room South East
Barbeque South West

ViewsSettingConditionMountainCountryGood

Country

PoolFurnitureKitchenPrivateNot FurnishedFully FittedGardenParkingUtilitiesPrivatePrivateElectricity