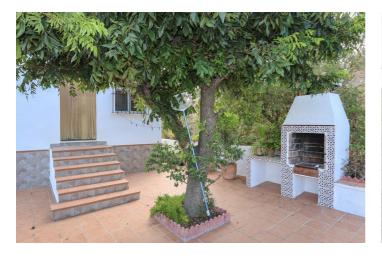

## **Torre**

Detached finca in El Romeral, Alhaurin de la Torre We pleased to offer this finca sitting in an elevated position with excellent access. Flat usable land . Open views . Well maintained . Located between Alhaurín de la Torre and Cártama . Storage room This detached villa is very well maintained and feel extremely inviting on arrival. A terrace runs along the front of the villa with views of the surrounding countryside and the hills in the distance. The lounge sits in the centre of the property with access to the kitchen which then leads to the pool area and gardens. The property has three bedrooms and a bathroom. Underneath the property is large storage room. The majority of the land sits to the front of the property. Outdoor area and land: Flat and usable. Views: Surrounding countryside and distance hills. Access: Mainly concrete, a short drive from a main road.

## **Features:**

FeaturesOrientationClimate ControlPrivate TerraceNorthAir Conditioning

Storage Room South East
Barbeque South West

ViewsSettingConditionMountainCountryGood

Country

PoolFurnitureKitchenPrivateNot FurnishedFully FittedGardenParkingUtilitiesPrivatePrivateElectricity