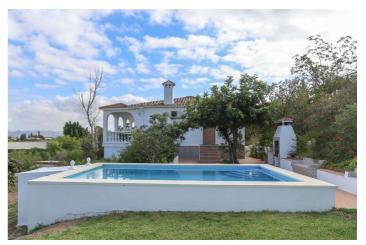

## **Torre**

Detached finca in El Romeral, Alhaurin de la Torre We pleased to offer this finca sitting in an elevated position with excellent access. Flat usable land . Open views . Well maintained . Located between Alhaurín de la Torre and Cártama . Storage room This detached villa is very well maintained and feel extremely inviting on arrival. A terrace runs along the front of the villa with views of the surrounding countryside and the hills in the distance. The lounge sits in the centre of the property with access to the kitchen which then leads to the pool area and gardens. The property has three bedrooms and a bathroom. Underneath the property is large storage room. The majority of the land sits to the front of the property. Outdoor area and land: Flat and usable. Views: Surrounding countryside and distance hills. Access: Mainly concrete, a short drive from a main road.

## **Features:**

FeaturesOrientationClimate ControlPrivate TerraceNorthAir Conditioning

Storage Room South East
Barbeque South West

ViewsSettingConditionMountainCountryGood

Country

PoolFurnitureKitchenPrivateNot FurnishedFully FittedGardenParkingUtilitiesPrivatePrivateElectricity