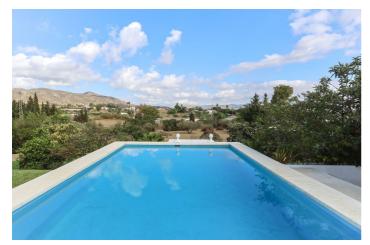

## **Torre**

Detached finca in El Romeral, Alhaurin de la Torre We pleased to offer this finca sitting in an elevated position with excellent access. Flat usable land . Open views . Well maintained . Located between Alhaurín de la Torre and Cártama . Storage room This detached villa is very well maintained and feel extremely inviting on arrival. A terrace runs along the front of the villa with views of the surrounding countryside and the hills in the distance. The lounge sits in the centre of the property with access to the kitchen which then leads to the pool area and gardens. The property has three bedrooms and a bathroom. Underneath the property is large storage room. The majority of the land sits to the front of the property. Outdoor area and land: Flat and usable. Views: Surrounding countryside and distance hills. Access: Mainly concrete, a short drive from a main road.

## **Features:**

FeaturesOrientationClimate ControlPrivate TerraceNorthAir Conditioning

Storage Room South East
Barbeque South West

ViewsSettingConditionMountainCountryGood

Country

PoolFurnitureKitchenPrivateNot FurnishedFully FittedGardenParkingUtilitiesPrivatePrivateElectricity