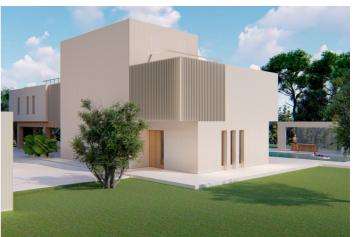

The size of the plot is generous, 2.000  $m^2$  + rough construction without any finishing and facilities, in zone L of La Reserva de Sotogrande.

Construction using the cross-laminated timber structure system (CLT). The solid wood is not visible to the outside, so in appearance it is a house like any other traditional work (without requiring any maintenance) and prevents future cracks due to its mobility. In interiors, the wood can be seen in certain areas such as ceilings and/or some walls.

An approximation of the finished home is a minimum of €2,850, 000 + 10% VAT.

The fact that the house is sold raw is due to the fact that in this way the client does not have to worry about projects, licenses and has the guarantees of a state-of-the-art house and a structure with the best qualities and in turn the client you can put your taste inside the villa.