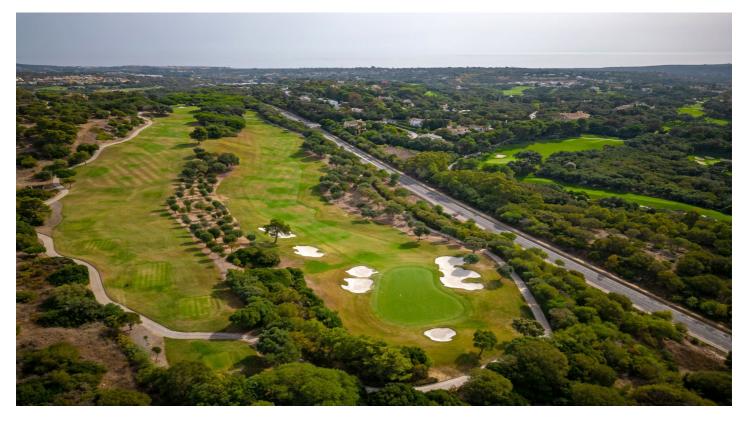

## Costa de la Luz, Sotogrande

Sale of plot in zone L, one of the most exclusive areas of La Reserva de Sotogrande.

This excellent large plot for sale is located in the heart of La Reserva de Sotogrande, the exclusive and highly soughtafter 5-star golf resort set in a stunning location.

This dynamic upmarket neighbourhood enjoys all amenities nearby.

Very close to the international school and La Reserva golf club.

Area with 24 hour security, 10 minutes from the Port of Sotogrande, 20 minutes from Gibraltar and 1 hour from Malaga airport.