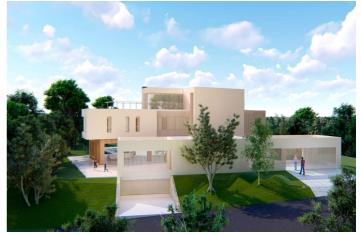

The size of the plot is generous, 2.000  $m^2$  + rough construction without any finishing and facilities, in zone L of La Reserva de Sotogrande.

Construction using the cross-laminated timber structure system (CLT). The solid wood is not visible to the outside, so in appearance it is a house like any other traditional work (without requiring any maintenance) and prevents future cracks due to its mobility. In interiors, the wood can be seen in certain areas such as ceilings and/or some walls.

An approximation of the finished home is a minimum of €2,850, 000 + 10% VAT.

The fact that the house is sold raw is due to the fact that in this way the client does not have to worry about projects, licenses and has the guarantees of a state-of-the-art house and a structure with the best qualities and in turn the client you can put your taste inside the villa.