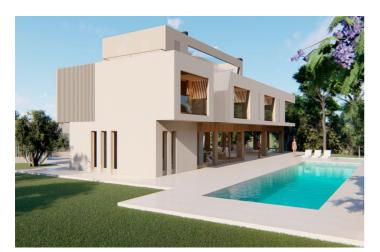

The size of the plot is generous, 2.000  $m^2$  + rough construction without any finishing and facilities, in zone L of La Reserva de Sotogrande.

Construction using the cross-laminated timber structure system (CLT). The solid wood is not visible to the outside, so in appearance it is a house like any other traditional work (without requiring any maintenance) and prevents future cracks due to its mobility. In interiors, the wood can be seen in certain areas such as ceilings and/or some walls.

An approximation of the finished home is a minimum of €2,850, 000 + 10% VAT.

The fact that the house is sold raw is due to the fact that in this way the client does not have to worry about projects, licenses and has the guarantees of a state-of-the-art house and a structure with the best qualities and in turn the client you can put your taste inside the villa.