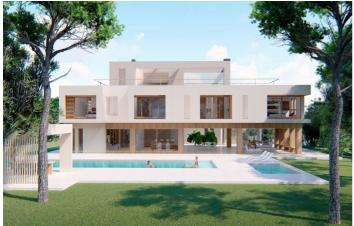

The size of the plot is generous, 2.000  $m^2$  + rough construction without any finishing and facilities, in zone L of La Reserva de Sotogrande.

Construction using the cross-laminated timber structure system (CLT). The solid wood is not visible to the outside, so in appearance it is a house like any other traditional work (without requiring any maintenance) and prevents future cracks due to its mobility. In interiors, the wood can be seen in certain areas such as ceilings and/or some walls.

An approximation of the finished home is a minimum of €2,850, 000 + 10% VAT.

The fact that the house is sold raw is due to the fact that in this way the client does not have to worry about projects, licenses and has the guarantees of a state-of-the-art house and a structure with the best qualities and in turn the client you can put your taste inside the villa.