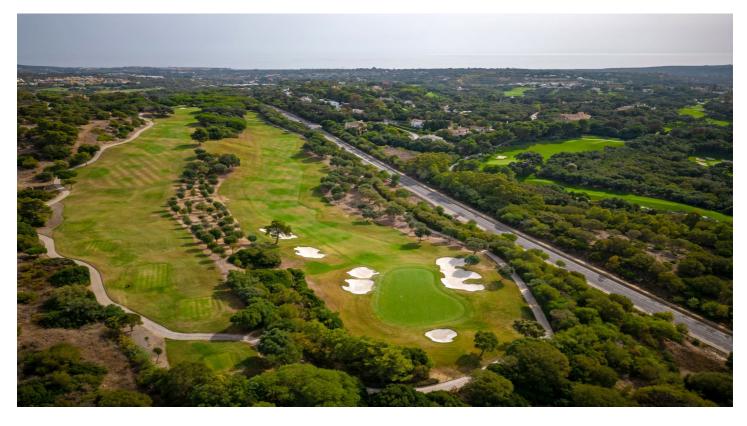

## Costa de la Luz, Sotogrande

Sale of plot in zone L, one of the most exclusive areas of La Reserva de Sotogrande.

This excellent large plot for sale is located in the heart of La Reserva de Sotogrande, the exclusive and highly soughtafter 5-star golf resort set in a stunning location.

This dynamic upmarket neighbourhood enjoys all amenities nearby.

Very close to the international school and La Reserva golf club.

Area with 24 hour security, 10 minutes from the Port of Sotogrande, 20 minutes from Gibraltar and 1 hour from Malaga airport.

## Features:

| Orientation |  |
|-------------|--|
| South       |  |
|             |  |

**Views** Sea Golf