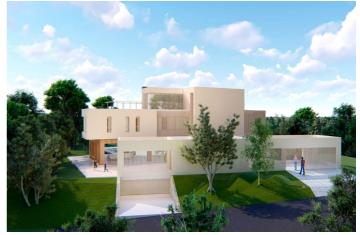

The size of the plot is generous, 2.000  $m^2$  + rough construction without any finishing and facilities, in zone L of La Reserva de Sotogrande.

Construction using the cross-laminated timber structure system (CLT). The solid wood is not visible to the outside, so in appearance it is a house like any other traditional work (without requiring any maintenance) and prevents future cracks due to its mobility. In interiors, the wood can be seen in certain areas such as ceilings and/or some walls.

An approximation of the finished home is a minimum of €2,850, 000 + 10% VAT.

The fact that the house is sold raw is due to the fact that in this way the client does not have to worry about projects, licenses and has the guarantees of a state-of-the-art house and a structure with the best qualities and in turn the client you can put your taste inside the villa.