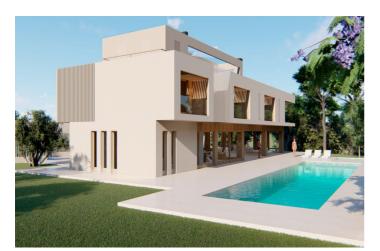

The size of the plot is generous, 2.000  $m^2$  + rough construction without any finishing and facilities, in zone L of La Reserva de Sotogrande.

Construction using the cross-laminated timber structure system (CLT). The solid wood is not visible to the outside, so in appearance it is a house like any other traditional work (without requiring any maintenance) and prevents future cracks due to its mobility. In interiors, the wood can be seen in certain areas such as ceilings and/or some walls.

An approximation of the finished home is a minimum of €2,850, 000 + 10% VAT.

The fact that the house is sold raw is due to the fact that in this way the client does not have to worry about projects, licenses and has the guarantees of a state-of-the-art house and a structure with the best qualities and in turn the client you can put your taste inside the villa.