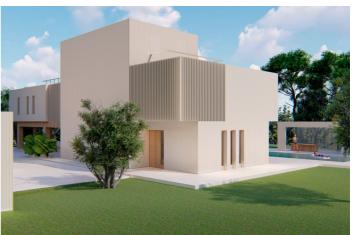

The size of the plot is generous, 2.000  $m^2$  + rough construction without any finishing and facilities, in zone L of La Reserva de Sotogrande.

Construction using the cross-laminated timber structure system (CLT). The solid wood is not visible to the outside, so in appearance it is a house like any other traditional work (without requiring any maintenance) and prevents future cracks due to its mobility. In interiors, the wood can be seen in certain areas such as ceilings and/or some walls.

An approximation of the finished home is a minimum of €2,850, 000 + 10% VAT.

The fact that the house is sold raw is due to the fact that in this way the client does not have to worry about projects, licenses and has the guarantees of a state-of-the-art house and a structure with the best qualities and in turn the client you can put your taste inside the villa.