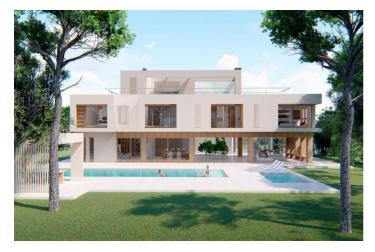

The size of the plot is generous,  $2.000 \text{ m}^2$  + rough construction without any finishing and facilities, in zone L of La Reserva de Sotogrande.

Construction using the cross-laminated timber structure system (CLT). The solid wood is not visible to the outside, so in appearance it is a house like any other traditional work (without requiring any maintenance) and prevents future cracks due to its mobility. In interiors, the wood can be seen in certain areas such as ceilings and/or some walls.

An approximation of the finished home is a minimum of €2,850, 000 + 10% VAT.

The fact that the house is sold raw is due to the fact that in this way the client does not have to worry about projects, licenses and has the guarantees of a state-of-the-art house and a structure with the best qualities and in turn the client you can put your taste inside the villa.