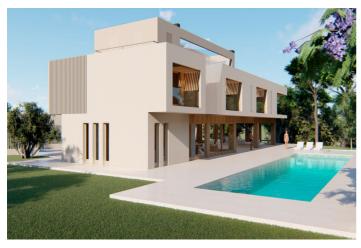

The size of the plot is generous,  $2.000 \text{ m}^2$  + rough construction without any finishing and facilities, in zone L of La Reserva de Sotogrande.

Construction using the cross-laminated timber structure system (CLT). The solid wood is not visible to the outside, so in appearance it is a house like any other traditional work (without requiring any maintenance) and prevents future cracks due to its mobility. In interiors, the wood can be seen in certain areas such as ceilings and/or some walls.

An approximation of the finished home is a minimum of €2,850, 000 + 10% VAT.

The fact that the house is sold raw is due to the fact that in this way the client does not have to worry about projects, licenses and has the guarantees of a state-of-the-art house and a structure with the best qualities and in turn the client you can put your taste inside the villa.