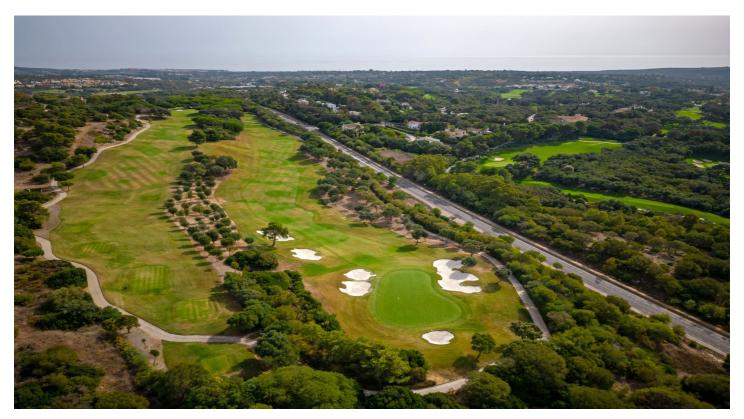

## Costa de la Luz, Sotogrande

Sale of plot in zone L, one of the most exclusive areas of La Reserva de Sotogrande.

This excellent large plot for sale is located in the heart of La Reserva de Sotogrande, the exclusive and highly soughtafter 5-star golf resort set in a stunning location.

This dynamic upmarket neighbourhood enjoys all amenities nearby.

Very close to the international school and La Reserva golf club.

Area with 24 hour security, 10 minutes from the Port of Sotogrande, 20 minutes from Gibraltar and 1 hour from Malaga airport.