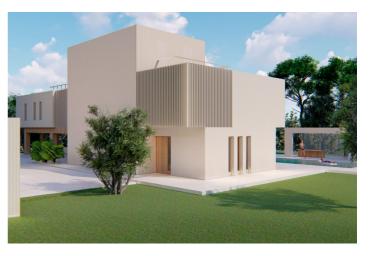

## Costa de la Luz, Sotogrande

Sale of plot in zone L, one of the most exclusive areas of La Reserva de Sotogrande.

This excellent large plot for sale is located in the heart of La Reserva de Sotogrande, the exclusive and highly soughtafter 5-star golf resort set in a stunning location.

The size of the plot is generous,  $2.000 \text{ m}^2$  + rough construction without any finishing and facilities, in zone L of La Reserva de Sotogrande.

Construction using the cross-laminated timber structure system (CLT). The solid wood is not visible to the outside, so in appearance it is a house like any other traditional work (without requiring any maintenance) and prevents future cracks due to its mobility. In interiors, the wood can be seen in certain areas such as ceilings and/or some walls.

An approximation of the finished home is a minimum of €2,850, 000 + 10% VAT.

The fact that the house is sold raw is due to the fact that in this way the client does not have to worry about projects, licenses and has the guarantees of a state-of-the-art house and a structure with the best qualities and in turn the client you can put your taste inside the villa.