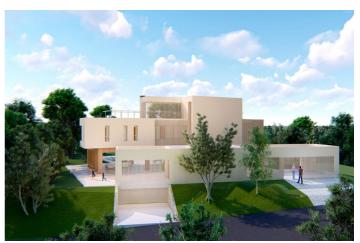

The size of the plot is generous,  $2.000 \text{ m}^2$  + rough construction without any finishing and facilities, in zone L of La Reserva de Sotogrande.

Construction using the cross-laminated timber structure system (CLT). The solid wood is not visible to the outside, so in appearance it is a house like any other traditional work (without requiring any maintenance) and prevents future cracks due to its mobility. In interiors, the wood can be seen in certain areas such as ceilings and/or some walls.

An approximation of the finished home is a minimum of €2,850, 000 + 10% VAT.

The fact that the house is sold raw is due to the fact that in this way the client does not have to worry about projects, licenses and has the guarantees of a state-of-the-art house and a structure with the best qualities and in turn the client you can put your taste inside the villa.