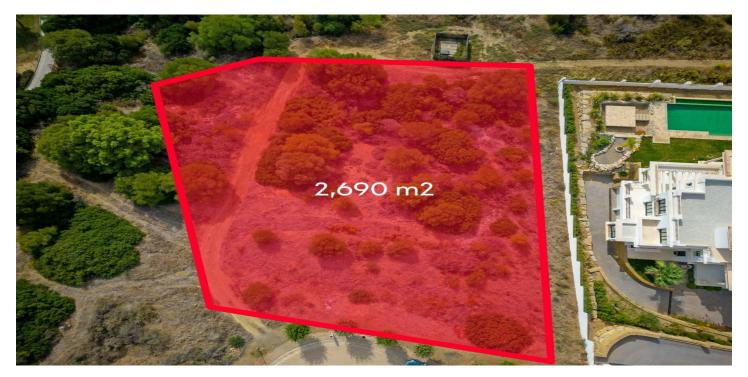

## Land for sale in Sotogrande, Sotogrande

850,000€

Reference: R4178830 Plot Size: 2,690m<sup>2</sup>

## Costa de la Luz, Sotogrande

Sale of a magnificent plot on Calle Lavanda with views of the sea and holes 3 and 4 of the La Reserva de Sotogrande Golf Club. It has 2690 m2 facing South and very close to the International Sotogrande School (about 600 meters) and in a dead end street, which gives it more privacy. It borders the green area and the golf course (you can see hole 4). There is a basic project available (award-winning architects), where the house has been raised (raising one floor above the height of the road and totaling 771 m2 built on 4 levels. 2 swimming pools, one at the level of the road and another on the lower level) to make the most of the views and likewise a large garage above ground (2-3 cars). The price of the completed project for the house is approximately 3 500 000 €. It includes the topographical, geotechnical study and basic project ready to request a building license. Area with 24 hour security, 10 minutes from the Port of Sotogrande, 20 minutes from Gibraltar and 1 hour from Malaga airport. Do not hesitate to contact us for more information.