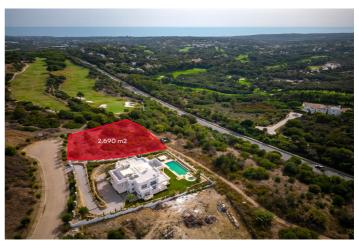

## Land for sale in Sotogrande, Sotogrande

850,000€

Reference: R4178830 Plot Size: 2,690m<sup>2</sup>

## Costa de la Luz, Sotogrande

Sale of a magnificent plot on Calle Lavanda with views of the sea and holes 3 and 4 of the La Reserva de Sotogrande Golf Club. It has 2690 m2 facing South and very close to the International Sotogrande School (about 600 meters) and in a dead end street, which gives it more privacy. It borders the green area and the golf course (you can see hole 4). There is a basic project available (award-winning architects), where the house has been raised (raising one floor above the height of the road and totaling 771 m2 built on 4 levels. 2 swimming pools, one at the level of the road and another on the lower level) to make the most of the views and likewise a large garage above ground (2-3 cars). The price of the completed project for the house is approximately 3 500 000 €. It includes the topographical, geotechnical study and basic project ready to request a building license. Area with 24 hour security, 10 minutes from the Port of Sotogrande, 20 minutes from Gibraltar and 1 hour from Malaga airport. Do not hesitate to contact us for more information.