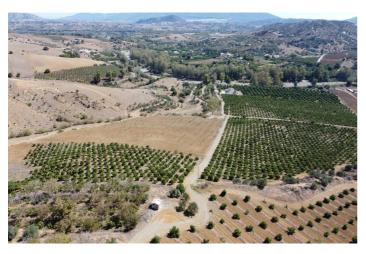

## Valle del Guadalhorce, Coín

58 hectares in Coin with unlimited water. Fantastic farm in Coin bordering Rio Grande, fenced and with very good access. There are two warehouses on the farm, one of 600m2 and the other of 400m2. It also has 3 homes to reform deeded as homes. It is divided into several plots The farm borders the river, the well is approximately 10 meters from the river. It has 2 pumps of 40 hp that take out 54 cubic meters per hour and the cistern has a capacity of one million liters. At the moment: 10,000 OLIVE TREES 5,000 AVOCADOS 18,000 ORANGE TREES. On the farm you can plant more since there are unplanted pieces. Ideal for planting avocados. We have soil and water analysis. Road access. Link Video Drone https://youtu.be/\_q6sqdH8Vvc