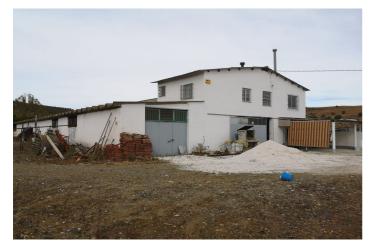

## Valle del Guadalhorce, Coín

58 hectares in Coin with unlimited water. Fantastic farm in Coin bordering Rio Grande, fenced and with very good access. There are two warehouses on the farm, one of 600m2 and the other of 400m2. It also has 3 homes to reform deeded as homes. It is divided into several plots The farm borders the river, the well is approximately 10 meters from the river. It has 2 pumps of 40 hp that take out 54 cubic meters per hour and the cistern has a capacity of one million liters. At the moment: 10,000 OLIVE TREES 5,000 AVOCADOS 18,000 ORANGE TREES. On the farm you can plant more since there are unplanted pieces. Ideal for planting avocados. We have soil and water analysis. Road access. Link Video Drone https://youtu.be/\_q6sqdH8Vvc