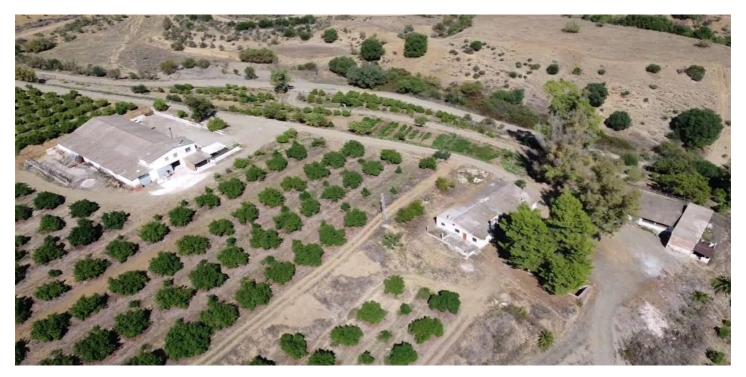

## Valle del Guadalhorce, Coín

58 hectares in Coin with unlimited water. Fantastic farm in Coin bordering Rio Grande, fenced and with very good access. There are two warehouses on the farm, one of 600m2 and the other of 400m2. It also has 3 homes to reform deeded as homes. It is divided into several plots The farm borders the river, the well is approximately 10 meters from the river. It has 2 pumps of 40 hp that take out 54 cubic meters per hour and the cistern has a capacity of one million liters. At the moment: 10,000 OLIVE TREES 5,000 AVOCADOS 18,000 ORANGE TREES. On the farm you can plant more since there are unplanted pieces. Ideal for planting avocados. We have soil and water analysis. Road access. Link Video Drone https://youtu.be/\_q6sqdH8Vvc