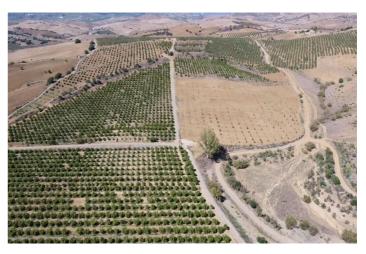

## Valle del Guadalhorce, Coín

58 hectares in Coin with unlimited water. Fantastic farm in Coin bordering Rio Grande, fenced and with very good access. There are two warehouses on the farm, one of 600m2 and the other of 400m2. It also has 3 homes to reform deeded as homes. It is divided into several plots The farm borders the river, the well is approximately 10 meters from the river. It has 2 pumps of 40 hp that take out 54 cubic meters per hour and the cistern has a capacity of one million liters. At the moment: 10,000 OLIVE TREES 5,000 AVOCADOS 18,000 ORANGE TREES. On the farm you can plant more since there are unplanted pieces. Ideal for planting avocados. We have soil and water analysis. Road access. Link Video Drone https://youtu.be/\_q6sqdH8Vvc