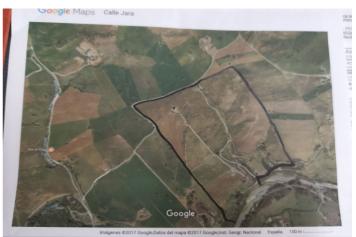

## Valle del Guadalhorce, Coín

58 hectares in Coin with unlimited water. Fantastic farm in Coin bordering Rio Grande, fenced and with very good access. There are two warehouses on the farm, one of 600m2 and the other of 400m2. It also has 3 homes to reform deeded as homes. It is divided into several plots The farm borders the river, the well is approximately 10 meters from the river. It has 2 pumps of 40 hp that take out 54 cubic meters per hour and the cistern has a capacity of one million liters. At the moment: 10,000 OLIVE TREES 5,000 AVOCADOS 18,000 ORANGE TREES. On the farm you can plant more since there are unplanted pieces. Ideal for planting avocados. We have soil and water analysis. Road access. Link Video Drone https://youtu.be/\_q6sqdH8Vvc