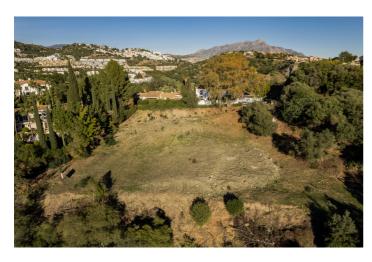

## Costa del Sol, Benahavís

Puerto del Almendro - Benahavis Flat plot situated in an ideal position for people who want the best of two worlds: peace, tranquility and panoramic views over the surrounding landscape with some sea view as well yet a very short distance away from amenties, San Pedro & Puerto Banus. The urbanization has barriers and camera at the entrance as well as a tennis court available to residents. The commercial centre of Monte Halcones is just around the corner and offers basic amenities such as supermarket, pharmacy, restaurants etc. Suitable for 2 floor + basement, villa project Alloted build percentage is 20% and minimum plot size is 3000m2 here We also have the adjacent plot for sale: R3984019