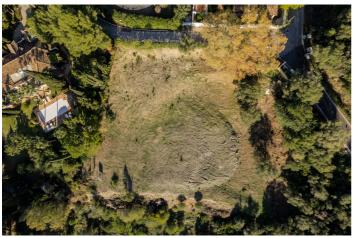

## Residentiele Percelen te koop in Benahavís, Benahavís

995.000€

Referentie: R3473524 Plotgrootte: 4.280m<sup>2</sup> Perceelgrootte: 856m<sup>2</sup>

## Costa del Sol, Benahavís

Puerto del Almendro - Benahavis Flat plot situated in an ideal position for people who want the best of two worlds: peace, tranquility and panoramic views over the surrounding landscape with some sea view as well yet a very short distance away from amenties, San Pedro & Puerto Banus. The urbanization has barriers and camera at the entrance as well as a tennis court available to residents. The commercial centre of Monte Halcones is just around the corner and offers basic amenities such as supermarket, pharmacy, restaurants etc. Suitable for 2 floor + basement, villa project Alloted build percentage is 20% and minimum plot size is 3000m2 here We also have the adjacent plot for sale: R3984019