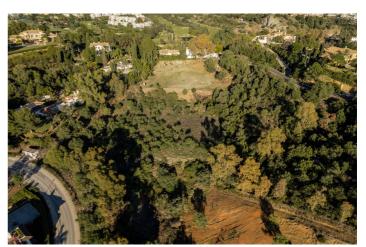

## Costa del Sol, Benahavís

Puerto del Almendro - Benahavis Flat plot situated in an ideal position for people who want the best of two worlds: peace, tranquility and panoramic views over the surrounding landscape with some sea view as well yet a very short distance away from amenties, San Pedro & Puerto Banus. The urbanization has barriers and camera at the entrance as well as a tennis court available to residents. The commercial centre of Monte Halcones is just around the corner and offers basic amenities such as supermarket, pharmacy, restaurants etc. Suitable for 2 floor + basement, villa project Alloted build percentage is 20% and minimum plot size is 3000m2 here We also have the adjacent plot for sale: R3984019