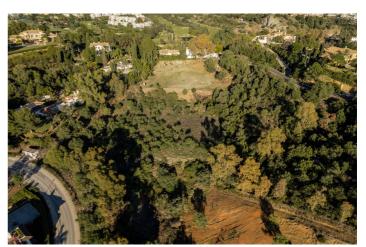

## Residential Plot for sale in Benahavís, Benahavís

995,000€

Reference: R3473524 Plot Size: 4,280m<sup>2</sup> Build Size: 856m<sup>2</sup>

## Costa del Sol, Benahavís

Puerto del Almendro - Benahavis Flat plot situated in an ideal position for people who want the best of two worlds: peace, tranquility and panoramic views over the surrounding landscape with some sea view as well yet a very short distance away from amenties, San Pedro & Puerto Banus. The urbanization has barriers and camera at the entrance as well as a tennis court available to residents. The commercial centre of Monte Halcones is just around the corner and offers basic amenities such as supermarket, pharmacy, restaurants etc. Suitable for 2 floor + basement, villa project Alloted build percentage is 20% and minimum plot size is 3000m2 here We also have the adjacent plot for sale: R3984019