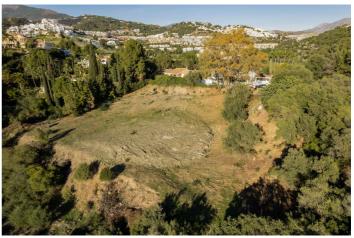

## Costa del Sol, Benahavís

Puerto del Almendro - Benahavis Flat plot situated in an ideal position for people who want the best of two worlds: peace, tranquility and panoramic views over the surrounding landscape with some sea view as well yet a very short distance away from amenties, San Pedro & Puerto Banus. The urbanization has barriers and camera at the entrance as well as a tennis court available to residents. The commercial centre of Monte Halcones is just around the corner and offers basic amenities such as supermarket, pharmacy, restaurants etc. Suitable for 2 floor + basement, villa project Alloted build percentage is 20% and minimum plot size is 3000m2 here We also have the adjacent plot for sale: R3984019