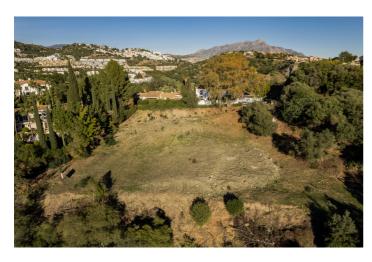

## Costa del Sol, Benahavís

Puerto del Almendro - Benahavis Flat plot situated in an ideal position for people who want the best of two worlds: peace, tranquility and panoramic views over the surrounding landscape with some sea view as well yet a very short distance away from amenties, San Pedro & Puerto Banus. The urbanization has barriers and camera at the entrance as well as a tennis court available to residents. The commercial centre of Monte Halcones is just around the corner and offers basic amenities such as supermarket, pharmacy, restaurants etc. Suitable for 2 floor + basement, villa project Alloted build percentage is 20% and minimum plot size is 3000m2 here We also have the adjacent plot for sale: R3984019

## **Features:**

Orientation Views
South West Sea

Mountain

Golf