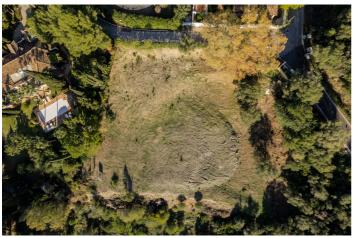

## Residential Plot for sale in Benahavís, Benahavís

995,000€

Reference: R3473524 Plot Size: 4,280m<sup>2</sup> Build Size: 856m<sup>2</sup>

## Costa del Sol, Benahavís

Puerto del Almendro - Benahavis Flat plot situated in an ideal position for people who want the best of two worlds: peace, tranquility and panoramic views over the surrounding landscape with some sea view as well yet a very short distance away from amenties, San Pedro & Puerto Banus. The urbanization has barriers and camera at the entrance as well as a tennis court available to residents. The commercial centre of Monte Halcones is just around the corner and offers basic amenities such as supermarket, pharmacy, restaurants etc. Suitable for 2 floor + basement, villa project Alloted build percentage is 20% and minimum plot size is 3000m2 here We also have the adjacent plot for sale: R3984019