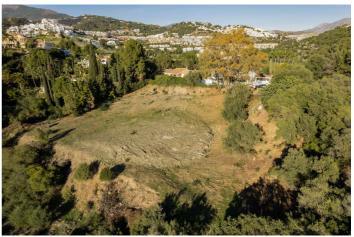

## Costa del Sol, Benahavís

Puerto del Almendro - Benahavis Flat plot situated in an ideal position for people who want the best of two worlds: peace, tranquility and panoramic views over the surrounding landscape with some sea view as well yet a very short distance away from amenties, San Pedro & Puerto Banus. The urbanization has barriers and camera at the entrance as well as a tennis court available to residents. The commercial centre of Monte Halcones is just around the corner and offers basic amenities such as supermarket, pharmacy, restaurants etc. Suitable for 2 floor + basement, villa project Alloted build percentage is 20% and minimum plot size is 3000m2 here We also have the adjacent plot for sale: R3984019