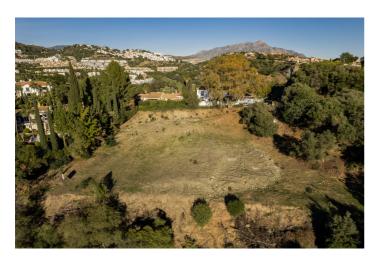

## Costa del Sol, Benahavís

Puerto del Almendro - Benahavis Flat plot situated in an ideal position for people who want the best of two worlds: peace, tranquility and panoramic views over the surrounding landscape with some sea view as well yet a very short distance away from amenties, San Pedro & Puerto Banus. The urbanization has barriers and camera at the entrance as well as a tennis court available to residents. The commercial centre of Monte Halcones is just around the corner and offers basic amenities such as supermarket, pharmacy, restaurants etc. Suitable for 2 floor + basement, villa project Alloted build percentage is 20% and minimum plot size is 3000m2 here We also have the adjacent plot for sale: R3984019