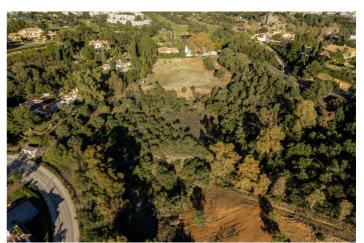

## Residential Plot til salg i Benahavís, Benahavís

995.000€

Reference: R3473524 Grundstørrelse: 4.280m<sup>2</sup> Byg Størrelse: 856m<sup>2</sup>

## Costa del Sol, Benahavís

Puerto del Almendro - Benahavis Flat plot situated in an ideal position for people who want the best of two worlds: peace, tranquility and panoramic views over the surrounding landscape with some sea view as well yet a very short distance away from amenties, San Pedro & Puerto Banus. The urbanization has barriers and camera at the entrance as well as a tennis court available to residents. The commercial centre of Monte Halcones is just around the corner and offers basic amenities such as supermarket, pharmacy, restaurants etc. Suitable for 2 floor + basement, villa project Alloted build percentage is 20% and minimum plot size is 3000m2 here We also have the adjacent plot for sale: R3984019