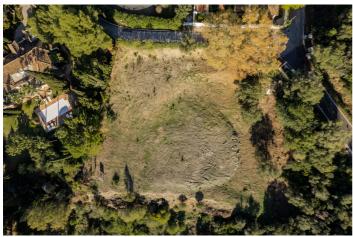

## Residential Plot til salg i Benahavís, Benahavís

995.000€

Reference: R3473524 Grundstørrelse: 4.280m<sup>2</sup> Byg Størrelse: 856m<sup>2</sup>

## Costa del Sol, Benahavís

Puerto del Almendro - Benahavis Flat plot situated in an ideal position for people who want the best of two worlds: peace, tranquility and panoramic views over the surrounding landscape with some sea view as well yet a very short distance away from amenties, San Pedro & Puerto Banus. The urbanization has barriers and camera at the entrance as well as a tennis court available to residents. The commercial centre of Monte Halcones is just around the corner and offers basic amenities such as supermarket, pharmacy, restaurants etc. Suitable for 2 floor + basement, villa project Alloted build percentage is 20% and minimum plot size is 3000m2 here We also have the adjacent plot for sale: R3984019