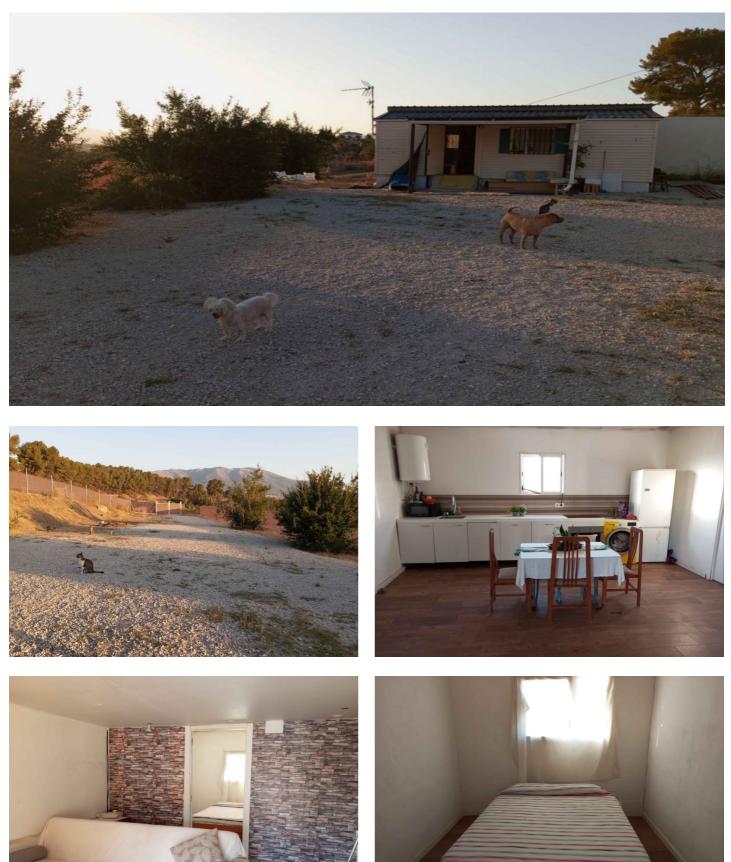

## Valle del Guadalhorce, Alhaurín el Grande

Located in a prime area between the towns of Cártama and Alhaurín el Grande, this rustic plot of 1,500 m<sup>2</sup> is for sale. The property includes a 60 m<sup>2</sup> modular house with two bedrooms, with the possibility to add a third, and an 8 m<sup>2</sup> bathroom. The house is designed to maximize comfort in a natural setting, offering a perfect retreat for those seeking the peace of the countryside. With ample space for a vegetable garden or fruit trees, this plot is ideal for enjoying rural life without sacrificing essential comforts.

## Features:

**Views** Country

Kitchen Fully Fitted Utilities Electricity Drinkable Water Setting Country

Garden Private Category Bargain Cheap Distressed Condition Renovation Required Restoration Required Parking Private