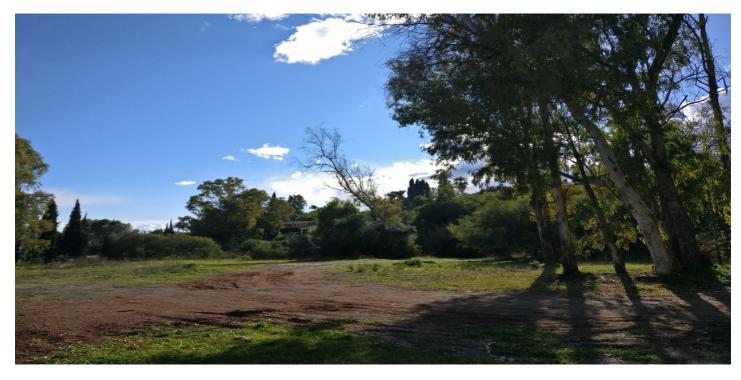

## Costa del Sol, Benahavís

Large 6800m2 plot for sale in Fuente del Espanto, on the ronda road. The plot is fully urban, easy and quick to obtain license as its in Benahavis municipality. Land type: Urbano Finalist with residential use Building allowance is 20%, meaning you can build a 1200m2 villa on the plot (excl basements and terraces) Occupation % 15%