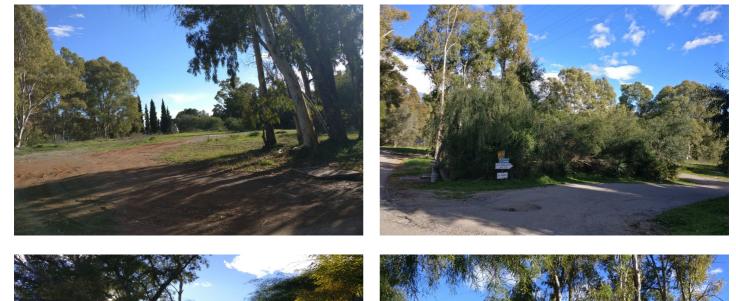

## Costa del Sol, Benahavís

Large 6800m2 plot for sale in Fuente del Espanto, on the ronda road. The plot is fully urban, easy and quick to obtain license as its in Benahavis municipality. Land type: Urbano Finalist with residential use Building allowance is 20%, meaning you can build a 1200m2 villa on the plot (excl basements and terraces) Occupation % 15%