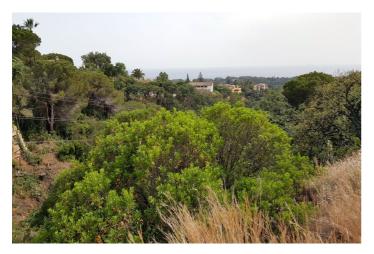

## Costa del Sol, Elviria

19 PLOTS - ELVIRIA - EAST MARBELLA FLEXIBLE PLAN: The company who own the land have a plan to pruschase 5 plots, then option for another 5 plots and so on. This is a residential area of luxury villas, located in the heart of the Costa del Sol, 9 Km from the centre of Marbella and 35 minutes from the International Airport from Malaga. In total there are 19 plots available which correspond to the numbers 99-100-101-102-103-104-105-106-107-108-109-110-111-112-115-116-117-118-119, surrounded by a large number of native trees with magnificent views of the sea from the plots. SSE orientation. By car: 2 mins to Amenities - 35 mins to Malaga airport – 10 mins to Marbella town centre – 15 mins to Puerto Banus – 5 mins to Beach

## **Features:**

Orientation
South
South East
South West
Category

Contemporary

Off Plan

Views Sea Panoramic Setting Close To Golf Urbanisation Close To Sea