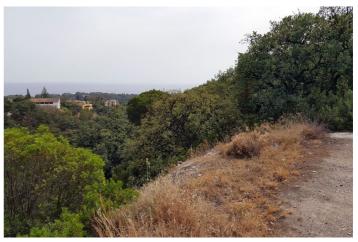

## Costa del Sol, Elviria

19 PLOTS - ELVIRIA - EAST MARBELLA FLEXIBLE PLAN: The company who own the land have a plan to pruschase 5 plots, then option for another 5 plots and so on. This is a residential area of luxury villas, located in the heart of the Costa del Sol, 9 Km from the centre of Marbella and 35 minutes from the International Airport from Malaga. In total there are 19 plots available which correspond to the numbers 99-100-101-102-103-104-105-106-107-108-109-110-111-112-115-116-117-118-119, surrounded by a large number of native trees with magnificent views of the sea from the plots. SSE orientation. By car: 2 mins to Amenities - 35 mins to Malaga airport – 10 mins to Marbella town centre – 15 mins to Puerto Banus – 5 mins to Beach

## **Features:**

Orientation
South
South East
South West
Category

Contemporary

Off Plan

Views Sea Panoramic Setting Close To Golf Urbanisation Close To Sea