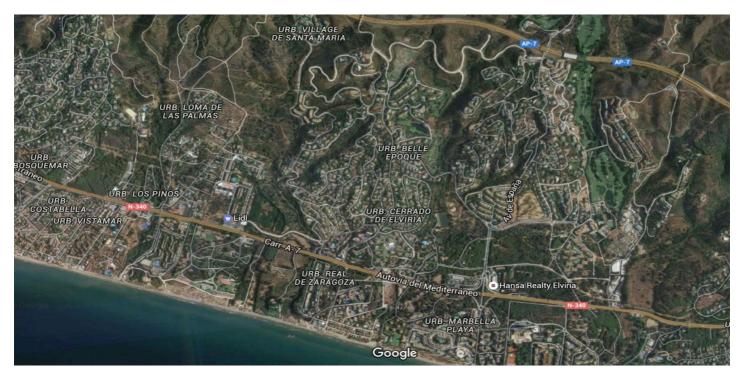

## Costa del Sol, Elviria

19 PLOTS - ELVIRIA - EAST MARBELLA FLEXIBLE PLAN: The company who own the land have a plan to pruschase 5 plots, then option for another 5 plots and so on. This is a residential area of luxury villas, located in the heart of the Costa del Sol, 9 Km from the centre of Marbella and 35 minutes from the International Airport from Malaga. In total there are 19 plots available which correspond to the numbers 99-100-101-102-103-104-105-106-107-108-109-110-111-112-115-116-117-118-119, surrounded by a large number of native trees with magnificent views of the sea from the plots. SSE orientation. By car: 2 mins to Amenities - 35 mins to Malaga airport – 10 mins to Marbella town centre – 15 mins to Puerto Banus – 5 mins to Beach