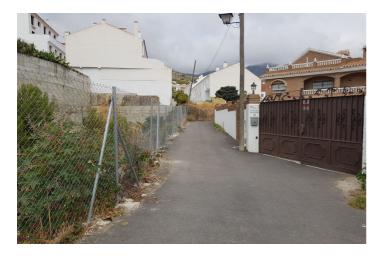

## Costa del Sol, Benalmadena Pueblo

Bank repossessed urban land designated for the construction of up to 22 single family homes or a two storey building situated in the centre of Benalmadena Pueblo. This plot is a total size of 1.370m2 with a build allowance of 1.900m2 above ground and this does not include the patio and terrace areas. The retaining walls and foundations have already been put into place at a great cost, so most of the ground work is already prepared. The plot has a south west orientation with views to the sea and the coastline of Benalmadena. Ideally located within walking distance to the centre of the town, transport links and a 20 minute drive to the centre of Malaga, the land is an excellent investment and development opportunity.