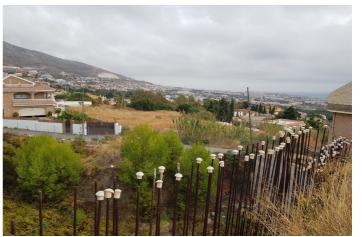

## Costa del Sol, Benalmadena Pueblo

Bank repossessed urban land designated for the construction of up to 22 single family homes or a two storey building situated in the centre of Benalmadena Pueblo. This plot is a total size of 1.370m2 with a build allowance of 1.900m2 above ground and this does not include the patio and terrace areas. The retaining walls and foundations have already been put into place at a great cost, so most of the ground work is already prepared. The plot has a south west orientation with views to the sea and the coastline of Benalmadena. Ideally located within walking distance to the centre of the town, transport links and a 20 minute drive to the centre of Malaga, the land is an excellent investment and development opportunity.