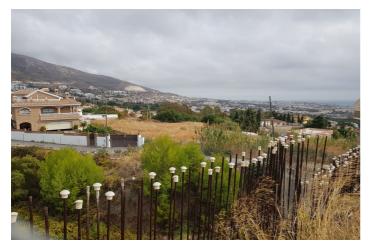

## Costa del Sol, Benalmadena Pueblo

Bank repossessed urban land designated for the construction of up to 22 single family homes or a two storey building situated in the centre of Benalmadena Pueblo. This plot is a total size of 1.370m2 with a build allowance of 1.900m2 above ground and this does not include the patio and terrace areas. The retaining walls and foundations have already been put into place at a great cost, so most of the ground work is already prepared. The plot has a south west orientation with views to the sea and the coastline of Benalmadena. Ideally located within walking distance to the centre of the town, transport links and a 20 minute drive to the centre of Malaga, the land is an excellent investment and development opportunity.