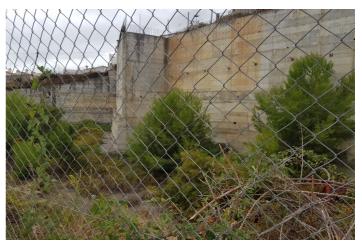

## Costa del Sol, Benalmadena Pueblo

Bank repossessed urban land designated for the construction of up to 22 single family homes or a two storey building situated in the centre of Benalmadena Pueblo. This plot is a total size of 1.370m2 with a build allowance of 1.900m2 above ground and this does not include the patio and terrace areas. The retaining walls and foundations have already been put into place at a great cost, so most of the ground work is already prepared. The plot has a south west orientation with views to the sea and the coastline of Benalmadena. Ideally located within walking distance to the centre of the town, transport links and a 20 minute drive to the centre of Malaga, the land is an excellent investment and development opportunity.