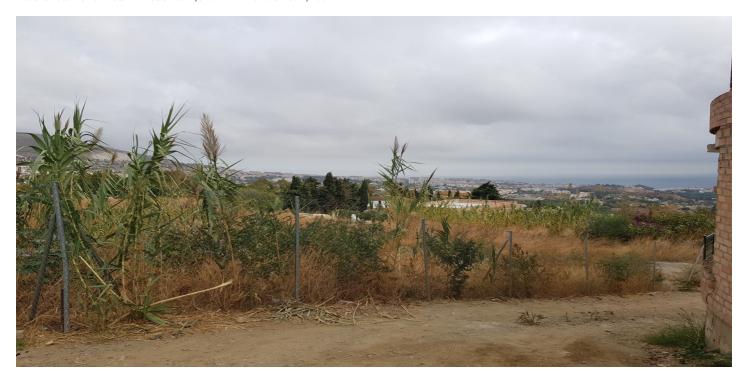

## Costa del Sol, Benalmadena Pueblo

Bank repossessed urban land designated for the construction of up to 22 single family homes or a two storey building situated in the centre of Benalmadena Pueblo. This plot is a total size of 1.370m2 with a build allowance of 1.900m2 above ground and this does not include the patio and terrace areas. The retaining walls and foundations have already been put into place at a great cost, so most of the ground work is already prepared. The plot has a south west orientation with views to the sea and the coastline of Benalmadena. Ideally located within walking distance to the centre of the town, transport links and a 20 minute drive to the centre of Malaga, the land is an excellent investment and development opportunity.