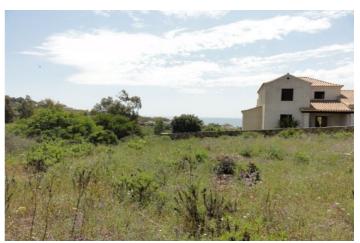

## Costa de la Luz, San Diego

This plot consists of 1,082m2 with build ratio allowing a build of 378m2. Ideally located in the hillside urbanisation of San Diego between the village of San Roque and La Chullera in a residential area surrounded by other villas. A flat plot for building a stand-a-lone villa with potential for sea views to the east and south dependant on the house design and orientation of the property once built. The house can be built and raised 1m with an underbuild plus 2 storeys and this will give better views from the land. An ideal area for those wishing to commute to Gibraltar from the coast of Spain. An excellent price for this area.!!!