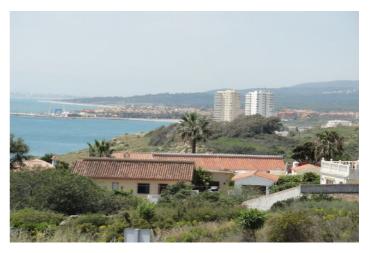

## Costa de la Luz, San Diego

This plot consists of 1,082m2 with build ratio allowing a build of 378m2. Ideally located in the hillside urbanisation of San Diego between the village of San Roque and La Chullera in a residential area surrounded by other villas. A flat plot for building a stand-a-lone villa with potential for sea views to the east and south dependant on the house design and orientation of the property once built. The house can be built and raised 1m with an underbuild plus 2 storeys and this will give better views from the land. An ideal area for those wishing to commute to Gibraltar from the coast of Spain. An excellent price for this area.!!!