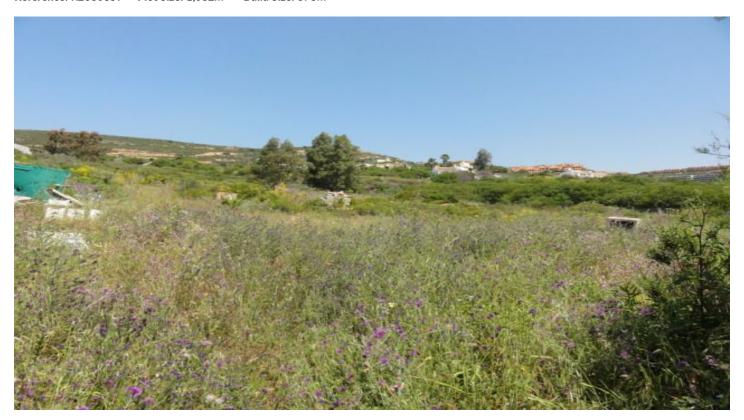

## Costa de la Luz, San Diego

This plot consists of 1,082m2 with build ratio allowing a build of 378m2. Ideally located in the hillside urbanisation of San Diego between the village of San Roque and La Chullera in a residential area surrounded by other villas. A flat plot for building a stand-a-lone villa with potential for sea views to the east and south dependant on the house design and orientation of the property once built. The house can be built and raised 1m with an underbuild plus 2 storeys and this will give better views from the land. An ideal area for those wishing to commute to Gibraltar from the coast of Spain. An excellent price for this area.!!!