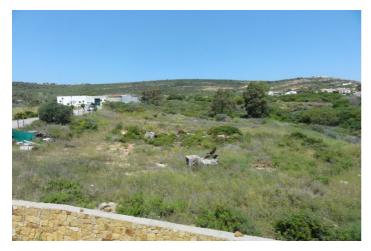

## Costa de la Luz, San Diego

This plot consists of 1,082m2 with build ratio allowing a build of 378m2. Ideally located in the hillside urbanisation of San Diego between the village of San Roque and La Chullera in a residential area surrounded by other villas. A flat plot for building a stand-a-lone villa with potential for sea views to the east and south dependant on the house design and orientation of the property once built. The house can be built and raised 1m with an underbuild plus 2 storeys and this will give better views from the land. An ideal area for those wishing to commute to Gibraltar from the coast of Spain. An excellent price for this area.!!!