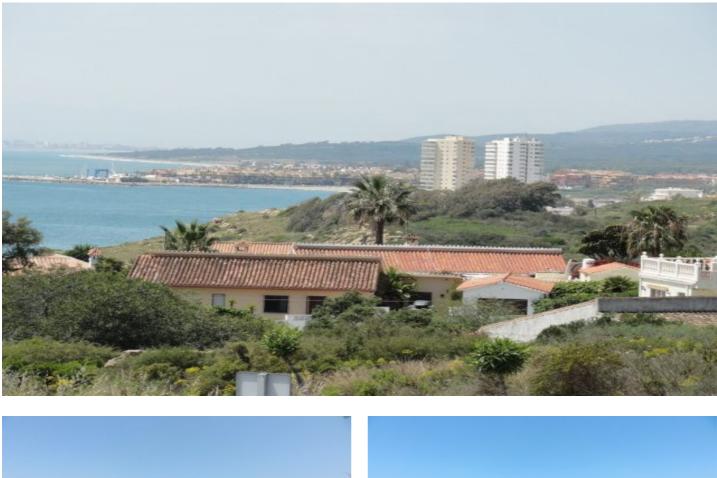

## Residential Plot for sale in San Diego, San Roque

**Reference:** R3383947 **Plot Size:** 1,184m<sup>2</sup> **Build Size:** 410m<sup>2</sup>

## Costa de la Luz, San Diego

This plot consists of 1,173m2 with build ratio allowing a build of 410m2. Ideally located in the hillside urbanisation of San Diego between the village of San Roque and La Chullera in a residential area surrounded by other villas. A flat plot for building a stand-a-lone villa with potential for sea views to the east and south dependant on the house design and orientation of the property once built. The house can be built and raised 1m with an underbuild plus 2 storeys and this will give better views from the land. An ideal area for those wishing to commute to Gibraltar from the coast of Spain. An excellent price for this area.!!!