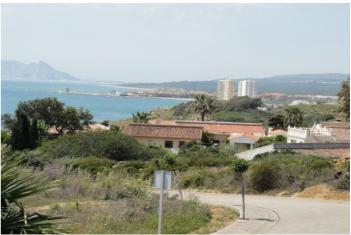

## Costa de la Luz, San Diego

This plot consists of 1,173m2 with build ratio allowing a build of 410m2. Ideally located in the hillside urbanisation of San Diego between the village of San Roque and La Chullera in a residential area surrounded by other villas. A flat plot for building a stand-a-lone villa with potential for sea views to the east and south dependant on the house design and orientation of the property once built. The house can be built and raised 1m with an underbuild plus 2 storeys and this will give better views from the land. An ideal area for those wishing to commute to Gibraltar from the coast of Spain. An excellent price for this area.!!!