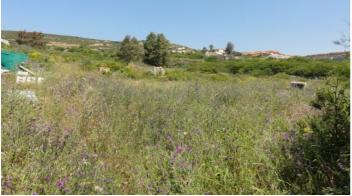

## Residential Plot for sale in San Diego, San Roque

**Reference:** R3383947 **Plot Size:** 1,184m<sup>2</sup> **Build Size:** 410m<sup>2</sup>

## Costa de la Luz, San Diego

This plot consists of 1,173m2 with build ratio allowing a build of 410m2. Ideally located in the hillside urbanisation of San Diego between the village of San Roque and La Chullera in a residential area surrounded by other villas. A flat plot for building a stand-a-lone villa with potential for sea views to the east and south dependant on the house design and orientation of the property once built. The house can be built and raised 1m with an underbuild plus 2 storeys and this will give better views from the land. An ideal area for those wishing to commute to Gibraltar from the coast of Spain. An excellent price for this area.!!!