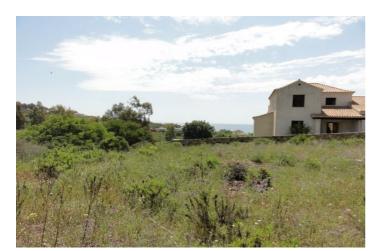

## Residential Plot for sale in San Diego, San Roque

**Reference:** R3383947 **Plot Size:** 1,184m<sup>2</sup> **Build Size:** 410m<sup>2</sup>

## Costa de la Luz, San Diego

This plot consists of 1,173m2 with build ratio allowing a build of 410m2. Ideally located in the hillside urbanisation of San Diego between the village of San Roque and La Chullera in a residential area surrounded by other villas. A flat plot for building a stand-a-lone villa with potential for sea views to the east and south dependant on the house design and orientation of the property once built. The house can be built and raised 1m with an underbuild plus 2 storeys and this will give better views from the land. An ideal area for those wishing to commute to Gibraltar from the coast of Spain. An excellent price for this area.!!!