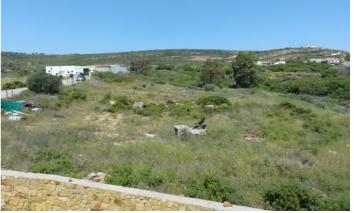

## Residential Plot for sale in San Diego, San Roque

**Reference:** R3383947 **Plot Size:** 1,184m<sup>2</sup> **Build Size:** 410m<sup>2</sup>

## Costa de la Luz, San Diego

This plot consists of 1,173m2 with build ratio allowing a build of 410m2. Ideally located in the hillside urbanisation of San Diego between the village of San Roque and La Chullera in a residential area surrounded by other villas. A flat plot for building a stand-a-lone villa with potential for sea views to the east and south dependant on the house design and orientation of the property once built. The house can be built and raised 1m with an underbuild plus 2 storeys and this will give better views from the land. An ideal area for those wishing to commute to Gibraltar from the coast of Spain. An excellent price for this area.!!!