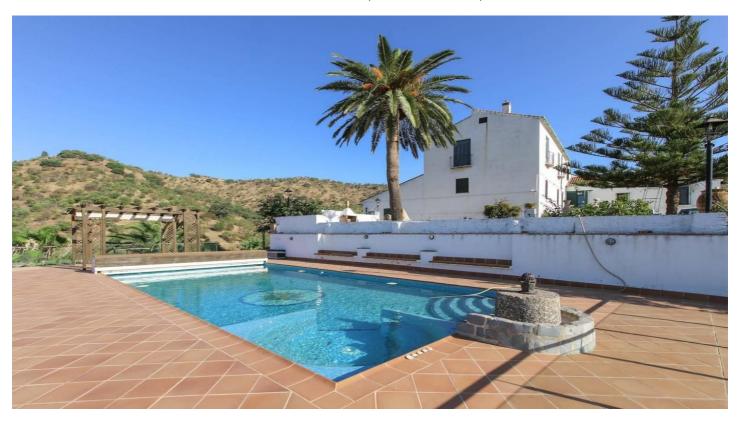

The houses consist of a large main property with feature underground wine cellar and bar area and various outbuildings that could be used for rentals.

The property has a total of three kitchens (two interior and one exterior), 10 bedrooms and 5 bathrooms, pool with integrated jacuzzi and two large water deposits of the land.

The panoramic views from the pool area will leave you speechless and the potential for business here is unlimited.

Cártama is situated at the heart of the Guadalhorce valley, at the front of two small sierras and surrounded by thousands of citrus trees. It is one of the most extensive towns in the province and being close (17 km.) to the city of Málaga, the airport and the coast, it is a popular location!