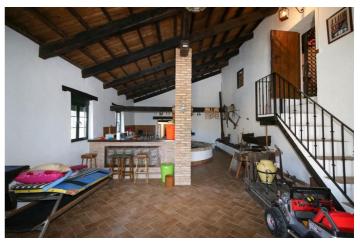

## **BUSINESS Opportunity**

- . Character property
- . Loads of ORIGINAL features
- . Wine Cellar
- . MAKE YOUR OWN Olive Oil
- . Separate Accommodation
- . Outbuildings
- . Close to Malaga
- . Big open views
- . MAKE YOUR OWN WINE

The houses consist of a large main property with feature underground wine cellar and bar area and various outbuildings that could be used for rentals.

The property has a total of three kitchens (two interior and one exterior), 10 bedrooms and 5 bathrooms, pool with integrated jacuzzi and two large water deposits of the land.