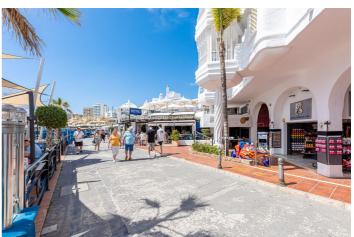

## Costa del Sol, Benalmádena

If you are looking for a spectacular place to open your own hospitality business or an exclusive store this is the one. It is a commercial property with two independent entrances in the heart of Puerto Marina in Benalmadena. A place that gathers thousands of vacationers daily and where you can develop the best ventures with guaranteed success on the Costa del Sol.

With an area of 81 square meters, distributed on a single floor and 32 meters more located on the mezzanine, it has a double circulation with independent entrance to the Calle del Levante, on one side, and to the Marina, on the other.

The pedestrian street access to the Marina is a place full of life and activity while the vehicular access on Calle del Levante, offers an ideal display as the main showcase.

The possibilities are endless. You can set up from a restaurant or bar to an exclusive store.