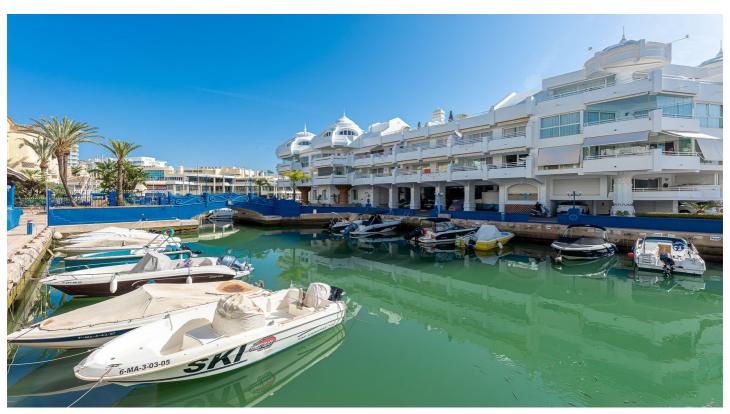

## Costa del Sol, Benalmádena

If you are looking for a spectacular place to open your own hospitality business or an exclusive store this is the one. It is a commercial property with two independent entrances in the heart of Puerto Marina in Benalmadena. A place that gathers thousands of vacationers daily and where you can develop the best ventures with guaranteed success on the Costa del Sol.

With an area of 81 square meters, distributed on a single floor and 32 meters more located on the mezzanine, it has a double circulation with independent entrance to the Calle del Levante, on one side, and to the Marina, on the other.

The pedestrian street access to the Marina is a place full of life and activity while the vehicular access on Calle del Levante, offers an ideal display as the main showcase.

The possibilities are endless. You can set up from a restaurant or bar to an exclusive store.