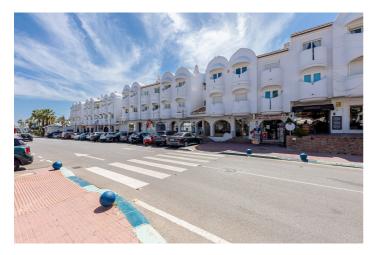

## Costa del Sol, Benalmádena

If you are looking for a spectacular place to open your own hospitality business or an exclusive store this is the one. It is a commercial property with two independent entrances in the heart of Puerto Marina in Benalmadena. A place that gathers thousands of vacationers daily and where you can develop the best ventures with guaranteed success on the Costa del Sol.

With an area of 81 square meters, distributed on a single floor and 32 meters more located on the mezzanine, it has a double circulation with independent entrance to the Calle del Levante, on one side, and to the Marina, on the other.

The pedestrian street access to the Marina is a place full of life and activity while the vehicular access on Calle del Levante, offers an ideal display as the main showcase.

The possibilities are endless. You can set up from a restaurant or bar to an exclusive store.