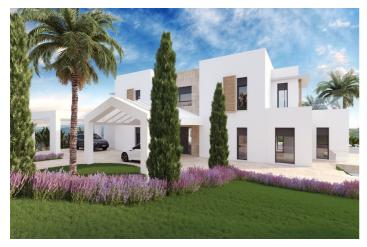

Discover the allure of this incredible corner plot offering 3.650 m2 of breathtaking sea views, this stunning villa project has been approved by the Benahavis Town Hall. Build max of 445 m2 (12.2%) and plot development of 912 m2 (25%).

Positioned to perfection, this south/south-west facing gem is ready to build your dream villa, tailored for an idyllic holiday getaway or year-round living. No need to wait for architectural drawings and licensing, you can get started right away!