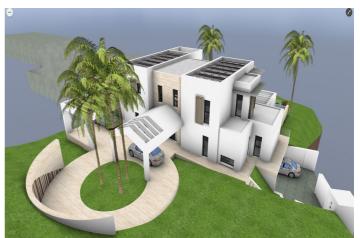

Discover the allure of this incredible corner plot offering 3.650 m2 of breathtaking sea views, this stunning villa project has been approved by the Benahavis Town Hall. Build max of 445 m2 (12.2%) and plot development of 912 m2 (25%).

Positioned to perfection, this south/south-west facing gem is ready to build your dream villa, tailored for an idyllic holiday getaway or year-round living. No need to wait for architectural drawings and licensing, you can get started right away!