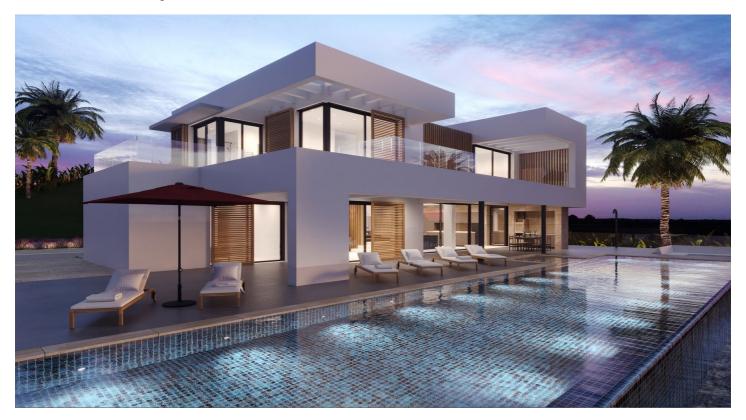

Discover the allure of this incredible corner plot offering 3.650 m2 of breathtaking sea views, this stunning villa project has been approved by the Benahavis Town Hall. Build max of 445 m2 (12.2%) and plot development of 912 m2 (25%).

Positioned to perfection, this south/south-west facing gem is ready to build your dream villa, tailored for an idyllic holiday getaway or year-round living. No need to wait for architectural drawings and licensing, you can get started right away!

- \* VIEWS\*
- Straight of Gibraltar
- Atlas Mountains Africa
- Beautiful and unobstructed sea view
- Mountain view

\*\*\* 7% LAND TRANSFER TAX on this plot.\*\* Incredible tax savings!

Monte Mayor stands as a secure, gated urbanisation strategically situated just a few minutes' drive from the A-7 motorway, shops and restaurants, offering seamless connectivity. Onsite residents and guests enjoy a café and bakery. The prestigious Marbella Club Golf Resort is reached within 3-minutes by car. This prime location, ensures a harmonious blend of tranquillity and accessibility, making it an ideal canvas for your residential vision. Enjoy all that Marbella and the Costa del Sol has to offer within 15-minutes from the exclusive gates. Malaga airport is a mere 45-minutes away.