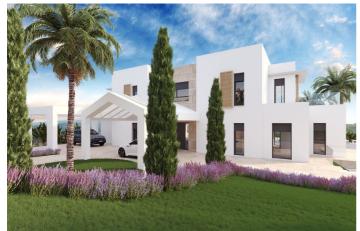

## Costa del Sol, Benahavís

EXCLUSIVE - Build your dream home on this FLAT RESIDENTIAL PLOT WITH YOUR CHOICE OF TWO VILLA PROJECTS AND BUILDING LICENSE with sweeping views of the sea and coastline in the gated community of Monte Mayor. This is one of the best remaining plots in Monte Mayor with a flat landscape resulting in lower construction costs. Unobstructed panoramic views of the Mediterranean, the straight of Gibraltar and the Atlas Mountains. Discover the allure of this incredible corner plot offering 3.650 m2 of breath-taking sea views, this stunning villa project has been approved by the Benahavis Town Hall. Build max of 445 m2 (12.2%) and plot development of 912 m2 (25%). Positioned to perfection, this south/south-west facing gem is ready to build your dream villa, tailored for an idyllic holiday getaway or year-round living. No need to wait for architectural drawings and licensing, you can get started right away! \* VIEWS\* - Straight of Gibraltar - Atlas Mountains - Africa - Beautiful and unobstructed sea view -Mountain view \*\*\* 7% LAND TRANSFER TAX on this plot.\*\* Incredible tax savings! Monte Mayor stands as a secure, gated urbanisation strategically situated just a few minutes' drive from the A-7 motorway, shops and restaurants, offering seamless connectivity. Onsite residents and guests enjoy a café and bakery. The prestigious Marbella Club Golf Resort is reached within 3-minutes by car. This prime location, ensures a harmonious blend of tranquillity and accessibility, making it an ideal canvas for your residential vision. Enjoy all that Marbella and the Costa del Sol has to offer within 15-minutes from the exclusive gates. Malaga airport is a mere 45-minutes away. Enquire for the details of the second villa project.