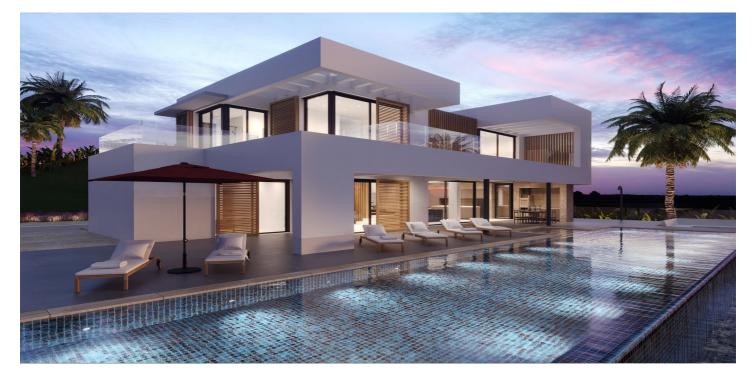

## Costa del Sol, Benahavís

EXCLUSIVE - Build your dream home on this FLAT RESIDENTIAL PLOT WITH YOUR CHOICE OF TWO VILLA PROJECTS AND BUILDING LICENSE with sweeping views of the sea and coastline in the gated community of Monte Mayor. This is one of the best remaining plots in Monte Mayor with a flat landscape resulting in lower construction costs. Unobstructed panoramic views of the Mediterranean, the straight of Gibraltar and the Atlas Mountains. Discover the allure of this incredible corner plot offering 3.650 m2 of breath-taking sea views, this stunning villa project has been approved by the Benahavis Town Hall. Build max of 445 m2 (12.2%) and plot development of 912 m2 (25%). Positioned to perfection, this south/south-west facing gem is ready to build your dream villa, tailored for an idyllic holiday getaway or year-round living. No need to wait for architectural drawings and licensing, you can get started right away! \* VIEWS\* - Straight of Gibraltar - Atlas Mountains - Africa - Beautiful and unobstructed sea view -Mountain view \*\*\* 7% LAND TRANSFER TAX on this plot.\*\* Incredible tax savings! Monte Mayor stands as a secure, gated urbanisation strategically situated just a few minutes' drive from the A-7 motorway, shops and restaurants, offering seamless connectivity. Onsite residents and guests enjoy a café and bakery. The prestigious Marbella Club Golf Resort is reached within 3-minutes by car. This prime location, ensures a harmonious blend of tranquillity and accessibility, making it an ideal canvas for your residential vision. Enjoy all that Marbella and the Costa del Sol has to offer within 15-minutes from the exclusive gates. Malaga airport is a mere 45-minutes away. Enquire for the details of the second villa project.