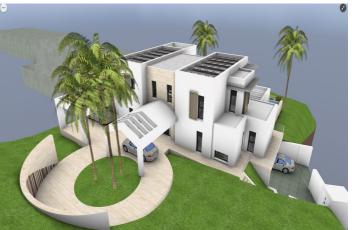

## Costa del Sol, Benahavís

EXCLUSIVE - Build your dream home on this FLAT RESIDENTIAL PLOT WITH YOUR CHOICE OF TWO VILLA PROJECTS AND BUILDING LICENSE with sweeping views of the sea and coastline in the gated community of Monte Mayor. This is one of the best remaining plots in Monte Mayor with a flat landscape resulting in lower construction costs. Unobstructed panoramic views of the Mediterranean, the straight of Gibraltar and the Atlas Mountains. Discover the allure of this incredible corner plot offering 3.650 m2 of breath-taking sea views, this stunning villa project has been approved by the Benahavis Town Hall. Build max of 445 m2 (12.2%) and plot development of 912 m2 (25%). Positioned to perfection, this south/south-west facing gem is ready to build your dream villa, tailored for an idyllic holiday getaway or year-round living. No need to wait for architectural drawings and licensing, you can get started right away! \* VIEWS\* - Straight of Gibraltar - Atlas Mountains - Africa - Beautiful and unobstructed sea view -Mountain view \*\*\* 7% LAND TRANSFER TAX on this plot.\*\* Incredible tax savings! Monte Mayor stands as a secure, gated urbanisation strategically situated just a few minutes' drive from the A-7 motorway, shops and restaurants, offering seamless connectivity. Onsite residents and guests enjoy a café and bakery. The prestigious Marbella Club Golf Resort is reached within 3-minutes by car. This prime location, ensures a harmonious blend of tranquillity and accessibility, making it an ideal canvas for your residential vision. Enjoy all that Marbella and the Costa del Sol has to offer within 15-minutes from the exclusive gates. Malaga airport is a mere 45-minutes away. Enquire for the details of the second villa project.