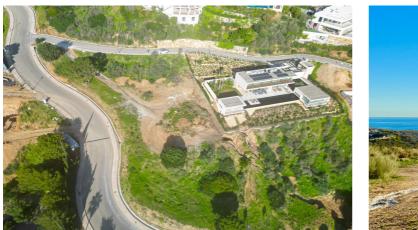

## Costa del Sol, Benahavís

EXCLUSIVE - Build your dream home on this FLAT RESIDENTIAL PLOT WITH YOUR CHOICE OF TWO VILLA PROJECTS AND BUILDING LICENSE with sweeping views of the sea and coastline in the gated community of Monte Mayor. This is one of the best remaining plots in Monte Mayor with a flat landscape resulting in lower construction costs. Unobstructed panoramic views of the Mediterranean, the straight of Gibraltar and the Atlas Mountains. Discover the allure of this incredible corner plot offering 3.650 m2 of breath-taking sea views, this stunning villa project has been approved by the Benahavis Town Hall. Build max of 445 m2 (12.2%) and plot development of 912 m2 (25%). Positioned to perfection, this south/south-west facing gem is ready to build your dream villa, tailored for an idyllic holiday getaway or year-round living. No need to wait for architectural drawings and licensing, you can get started right away! \* VIEWS\* - Straight of Gibraltar - Atlas Mountains - Africa - Beautiful and unobstructed sea view -Mountain view \*\*\* 7% LAND TRANSFER TAX on this plot.\*\* Incredible tax savings! Monte Mayor stands as a secure, gated urbanisation strategically situated just a few minutes' drive from the A-7 motorway, shops and restaurants, offering seamless connectivity. Onsite residents and guests enjoy a café and bakery. The prestigious Marbella Club Golf Resort is reached within 3-minutes by car. This prime location, ensures a harmonious blend of tranquillity and accessibility, making it an ideal canvas for your residential vision. Enjoy all that Marbella and the Costa del Sol has to offer within 15-minutes from the exclusive gates. Malaga airport is a mere 45-minutes away. Enquire for the details of the second villa project.