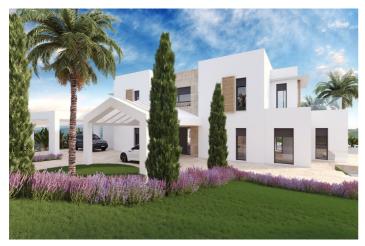

## Costa del Sol, Benahavís

Eksklusivt - Byg dit drømmehus på denne flade boligplot med dit valg af to Villa -projekter og bygningslicenser med en god udsigt over havet og kystlinjen i det indhegnede samfund i Monte -borgmesteren. Dette er en af de bedste resterende plot i Monte -borgmester med et fladt landskab, der resulterer i lavere byggeomkostninger. Uhindret panoramaudsigt over Middelhavet, Let of Gibraltar og Atlas -bjergene. Oplev lokket af dette utrolige hjørneplot, der tilbyder 3.650 m2 betagende havudsigt, dette fantastiske Villa-projekt er blevet godkendt af Benahavis rådhus. Byg maksimal på 445 m2 (12,2%) og plotudvikling på 912 m2 (25%). Denne sydvestvendte perle er placeret til perfektion og er klar til at bygge din drømmevilla, der er skræddersyet til en idyllisk ferieferie eller året rundt. Ingen grund til at vente på arkitektoniske tegninger og licens, du kan komme i gang med det samme! \* Synspunkter\* - Lige af Gibraltar - Atlas Mountains - Afrika - Smuk og uhindret havudsigt - Mountain View \*\*\* 7% jordoverførselsafgift på dette plot. \*\* Utrolige skattebesparelser! Monte-borgmester står som en sikker, lukket urbanisering strategisk beliggende kun et par minutters kørsel fra A-7 motorvej, butikker og restauranter, der tilbyder problemfri forbindelse. Beboere og gæster på stedet nyder en café og bageri. Det prestigefyldte Marbella Club Golf Resort nås inden for 3 minutter i bil. Denne primære beliggenhed sikrer en harmonisk blanding af ro og tilgængelighed, hvilket gør det til et ideelt lærred til din boligvision. Nyd alt det, Marbella og Costa del Sol har at tilbyde inden for 15 minutter fra de eksklusive porte. Malaga lufthavn er kun 45 minutter væk. Spørg for detaljerne i det andet Villa -projekt.