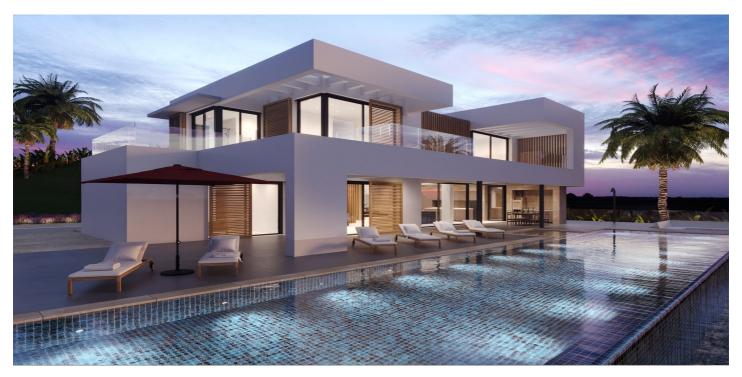

## Costa del Sol, Benahavís

Eksklusivt - Byg dit drømmehus på denne flade boligplot med dit valg af to Villa -projekter og bygningslicenser med en god udsigt over havet og kystlinjen i det indhegnede samfund i Monte -borgmesteren. Dette er en af de bedste resterende plot i Monte -borgmester med et fladt landskab, der resulterer i lavere byggeomkostninger. Uhindret panoramaudsigt over Middelhavet, Let of Gibraltar og Atlas -bjergene. Oplev lokket af dette utrolige hjørneplot, der tilbyder 3.650 m2 betagende havudsigt, dette fantastiske Villa-projekt er blevet godkendt af Benahavis rådhus. Byg maksimal på 445 m2 (12,2%) og plotudvikling på 912 m2 (25%). Denne sydvestvendte perle er placeret til perfektion og er klar til at bygge din drømmevilla, der er skræddersyet til en idyllisk ferieferie eller året rundt. Ingen grund til at vente på arkitektoniske tegninger og licens, du kan komme i gang med det samme! \* Synspunkter\* - Lige af Gibraltar - Atlas Mountains - Afrika - Smuk og uhindret havudsigt - Mountain View \*\*\* 7% jordoverførselsafgift på dette plot. \*\* Utrolige skattebesparelser! Monte-borgmester står som en sikker, lukket urbanisering strategisk beliggende kun et par minutters kørsel fra A-7 motorvej, butikker og restauranter, der tilbyder problemfri forbindelse. Beboere og gæster på stedet nyder en café og bageri. Det prestigefyldte Marbella Club Golf Resort nås inden for 3 minutter i bil. Denne primære beliggenhed sikrer en harmonisk blanding af ro og tilgængelighed, hvilket gør det til et ideelt lærred til din boligvision. Nyd alt det, Marbella og Costa del Sol har at tilbyde inden for 15 minutter fra de eksklusive porte. Malaga lufthavn er kun 45 minutter væk. Spørg for detaljerne i det andet Villa -projekt.