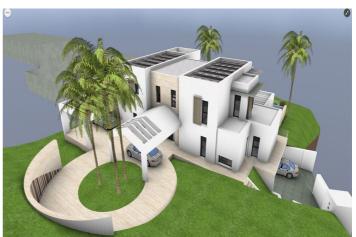

## Costa del Sol, Benahavís

Eksklusivt - Byg dit drømmehus på denne flade boligplot med dit valg af to Villa -projekter og bygningslicenser med en god udsigt over havet og kystlinjen i det indhegnede samfund i Monte -borgmesteren. Dette er en af de bedste resterende plot i Monte -borgmester med et fladt landskab, der resulterer i lavere byggeomkostninger. Uhindret panoramaudsigt over Middelhavet, Let of Gibraltar og Atlas -bjergene. Oplev lokket af dette utrolige hjørneplot, der tilbyder 3.650 m2 betagende havudsigt, dette fantastiske Villa-projekt er blevet godkendt af Benahavis rådhus. Byg maksimal på 445 m2 (12,2%) og plotudvikling på 912 m2 (25%). Denne sydvestvendte perle er placeret til perfektion og er klar til at bygge din drømmevilla, der er skræddersyet til en idyllisk ferieferie eller året rundt. Ingen grund til at vente på arkitektoniske tegninger og licens, du kan komme i gang med det samme! \* Synspunkter\* - Lige af Gibraltar - Atlas Mountains - Afrika - Smuk og uhindret havudsigt - Mountain View \*\*\* 7% jordoverførselsafgift på dette plot. \*\* Utrolige skattebesparelser! Monte-borgmester står som en sikker, lukket urbanisering strategisk beliggende kun et par minutters kørsel fra A-7 motorvej, butikker og restauranter, der tilbyder problemfri forbindelse. Beboere og gæster på stedet nyder en café og bageri. Det prestigefyldte Marbella Club Golf Resort nås inden for 3 minutter i bil. Denne primære beliggenhed sikrer en harmonisk blanding af ro og tilgængelighed, hvilket gør det til et ideelt lærred til din boligvision. Nyd alt det, Marbella og Costa del Sol har at tilbyde inden for 15 minutter fra de eksklusive porte. Malaga lufthavn er kun 45 minutter væk. Spørg for detaljerne i det andet Villa -projekt.