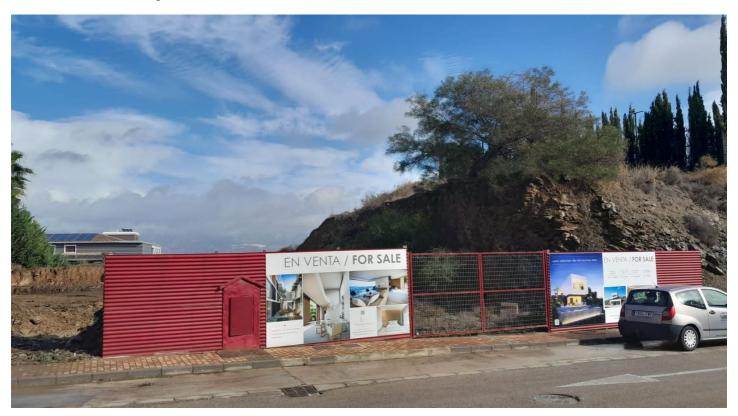

## Grond te koop in Mijas Costa, Mijas

295.000€

Referentie: R4616206 Plotgrootte: 543m<sup>2</sup>

## Costa del Sol, Mijas

South facing residential plot offering stunning views overlooking the Calanova Golf Club.

It offers easy access to the facilities of La Cala de Mijas and the coast. Malaga airport is a short 30 minute drive away.

The plot has already been prepared with the ground works completed.

This is a very interesting investment opportunity in a superb location.

The Listing agent for itself and as agent for the vendor gives notice that: