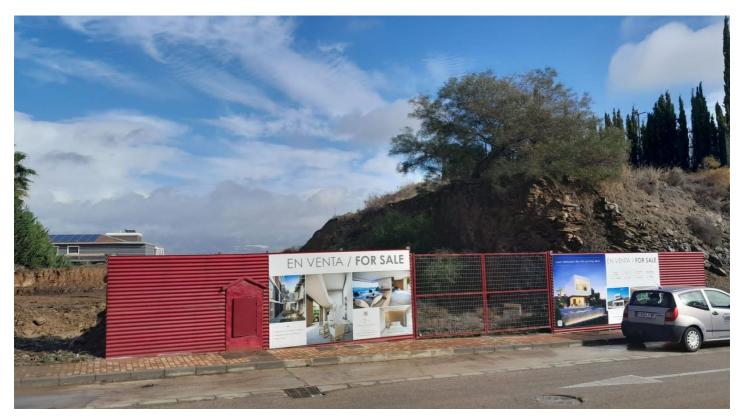

## Terreno Rustico en venta en Mijas Costa, Mijas

295.000€

Referencia: R4616206 Terreno: 543m²

## Costa del Sol, Mijas

South facing residential plot offering stunning views overlooking the Calanova Golf Club.

It offers easy access to the facilities of La Cala de Mijas and the coast. Malaga airport is a short 30 minute drive away.

The plot has already been prepared with the ground works completed.

This is a very interesting investment opportunity in a superb location.

The Listing agent for itself and as agent for the vendor gives notice that: