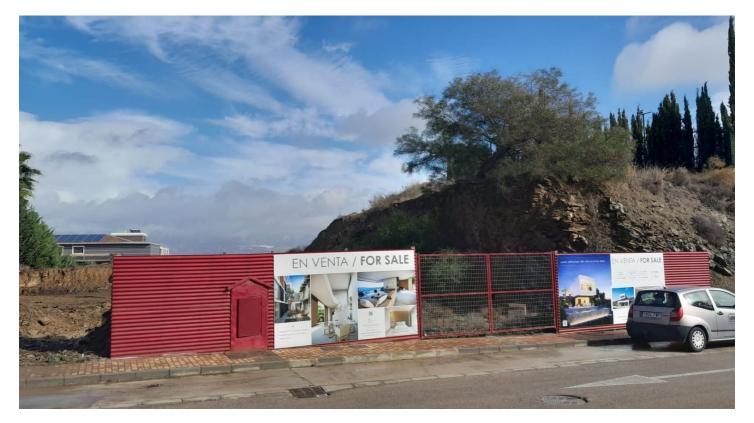

## Land til salg i Mijas Costa, Mijas

295.000€

Reference: R4616206 Plot Size: 543m<sup>2</sup>

## Costa del Sol, Mijas

South facing residential plot offering stunning views overlooking the Calanova Golf Club.

It offers easy access to the facilities of La Cala de Mijas and the coast. Malaga airport is a short 30 minute drive away.

The plot has already been prepared with the ground works completed.

This is a very interesting investment opportunity in a superb location.

The Listing agent for itself and as agent for the vendor gives notice that: