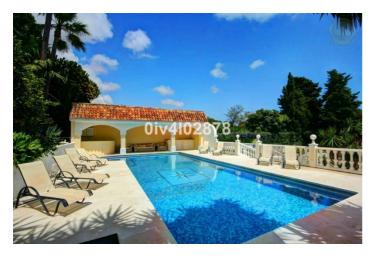

## Costa del Sol, Benalmadena Pueblo

Special opportunity to acquire a very large property with separate outbuildings and very generous grounds, all within close proximity to the charming Pueblo of Benalmádena. Fitted with champagne marble finish and underfloor heating, facilitated by solar panels. On entering the grounds of the villa, one cant help but notice the established gardens and trees along with the charming outdoor areas surrounded by lovely views to country and sea. On entering the main house on ground floor there is a hall, which leads to large lounge-diner (access to terrace), formal independent dining room (access to terrace), cloakroom, independent kitchen (access to large patio/utility area, tv room, 2 bedrooms (one en suite and both with access to terrace). On upper floor, most bedrooms have access to main terrace. Very large main bedroom suite with lounge ,shower/bathroom, walk in wardrobe area, and sauna. Three further bedrooms, all with en suite bathrooms. Outbuilding No1: 3 bedroom independent house with 2 bathrooms, Outbuilding No2: independent 1 bed unit with bathroom. In addition there is an independent garage with storage room, a large swimming pool of 64m2, with adjacent porche area of 31m2. Further to this there are large grounds upon which there is probably sufficient space for a tennis court. Viewings are highly recommended!