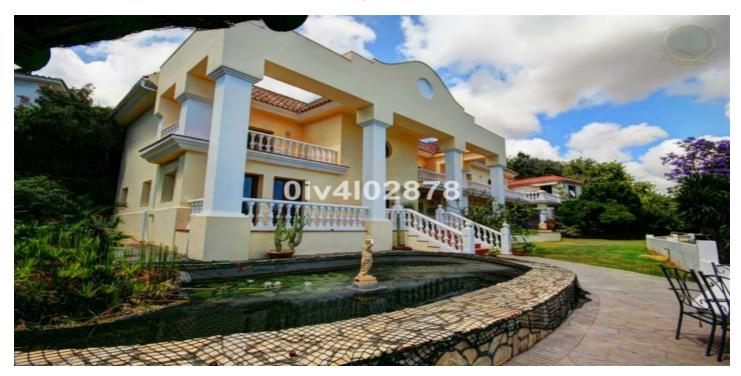

## Detached Villa for sale in Benalmadena Pueblo, Benalmádena

3,000,000 €

Reference: R2139857 Bedrooms: 10 Bathrooms: 10 Plot Size: 2,780m<sup>2</sup>

Build Size: 658m<sup>2</sup> Terrace: 100m<sup>2</sup>

## Costa del Sol, Benalmadena Pueblo

Special opportunity to acquire a very large property with separate outbuildings and very generous grounds, all within close proximity to the charming Pueblo of Benalmádena. Fitted with champagne marble finish and underfloor heating, facilitated by solar panels. On entering the grounds of the villa, one cant help but notice the established gardens and trees along with the charming outdoor areas surrounded by lovely views to country and sea. On entering the main house on ground floor there is a hall, which leads to large lounge-diner (access to terrace), formal independent dining room (access to terrace), cloakroom, independent kitchen (access to large patio/utility area, tv room, 2 bedrooms (one en suite and both with access to terrace). On upper floor, most bedrooms have access to main terrace. Very large main bedroom suite with lounge ,shower/bathroom, walk in wardrobe area, and sauna. Three further bedrooms, all with en suite bathrooms. Outbuilding No1: 3 bedroom independent house with 2 bathrooms, Outbuilding No2: independent 1 bed unit with bathroom. In addition there is an independent garage with storage room, a large swimming pool of 64m2, with adjacent porche area of 31m2. Further to this there are large grounds upon which there is probably sufficient space for a tennis court. Viewings are highly recommended!