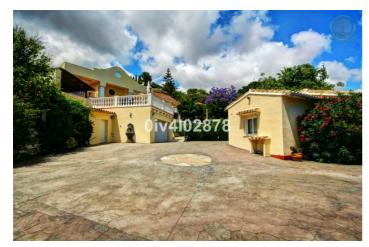

## Costa del Sol, Benalmadena Pueblo

Special opportunity to acquire a very large property with separate outbuildings and very generous grounds, all within close proximity to the charming Pueblo of Benalmádena. Fitted with champagne marble finish and underfloor heating, facilitated by solar panels. On entering the grounds of the villa, one cant help but notice the established gardens and trees along with the charming outdoor areas surrounded by lovely views to country and sea. On entering the main house on ground floor there is a hall, which leads to large lounge-diner (access to terrace), formal independent dining room (access to terrace), cloakroom, independent kitchen (access to large patio/utility area, tv room, 2 bedrooms (one en suite and both with access to terrace). On upper floor, most bedrooms have access to main terrace. Very large main bedroom suite with lounge ,shower/bathroom, walk in wardrobe area, and sauna. Three further bedrooms, all with en suite bathrooms. Outbuilding No1: 3 bedroom independent house with 2 bathrooms, Outbuilding No2: independent 1 bed unit with bathroom. In addition there is an independent garage with storage room, a large swimming pool of 64m2, with adjacent porche area of 31m2. Further to this there are large grounds upon which there is probably sufficient space for a tennis court. Viewings are highly recommended!