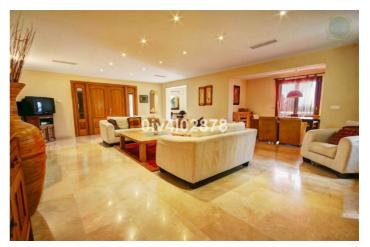

## Costa del Sol, Benalmadena Pueblo

Special opportunity to acquire a very large property with separate outbuildings and very generous grounds, all within close proximity to the charming Pueblo of Benalmádena. Fitted with champagne marble finish and underfloor heating, facilitated by solar panels. On entering the grounds of the villa, one cant help but notice the established gardens and trees along with the charming outdoor areas surrounded by lovely views to country and sea. On entering the main house on ground floor there is a hall, which leads to large lounge-diner (access to terrace), formal independent dining room (access to terrace), cloakroom, independent kitchen (access to large patio/utility area, tv room, 2 bedrooms (one en suite and both with access to terrace). On upper floor, most bedrooms have access to main terrace. Very large main bedroom suite with lounge ,shower/bathroom, walk in wardrobe area, and sauna. Three further bedrooms, all with en suite bathrooms. Outbuilding No1: 3 bedroom independent house with 2 bathrooms, Outbuilding No2: independent 1 bed unit with bathroom. In addition there is an independent garage with storage room, a large swimming pool of 64m2, with adjacent porche area of 31m2. Further to this there are large grounds upon which there is probably sufficient space for a tennis court. Viewings are highly recommended!