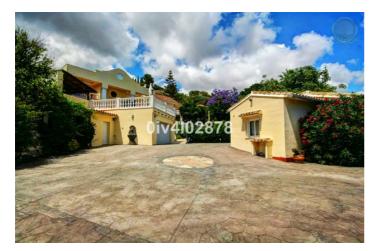

## Costa del Sol, Benalmadena Pueblo

Special opportunity to acquire a very large property with separate outbuildings and very generous grounds, all within close proximity to the charming Pueblo of Benalmádena. Fitted with champagne marble finish and underfloor heating, facilitated by solar panels. On entering the grounds of the villa, one cant help but notice the established gardens and trees along with the charming outdoor areas surrounded by lovely views to country and sea. On entering the main house on ground floor there is a hall, which leads to large lounge-diner (access to terrace), formal independent dining room (access to terrace), cloakroom, independent kitchen (access to large patio/utility area, tv room, 2 bedrooms (one en suite and both with access to terrace). On upper floor, most bedrooms have access to main terrace. Very large main bedroom suite with lounge ,shower/bathroom, walk in wardrobe area, and sauna. Three further bedrooms, all with en suite bathrooms. Outbuilding No1: 3 bedroom independent house with 2 bathrooms, Outbuilding No2: independent 1 bed unit with bathroom. In addition there is an independent garage with storage room, a large swimming pool of 64m2, with adjacent porche area of 31m2. Further to this there are large grounds upon which there is probably sufficient space for a tennis court. Viewings are highly recommended!