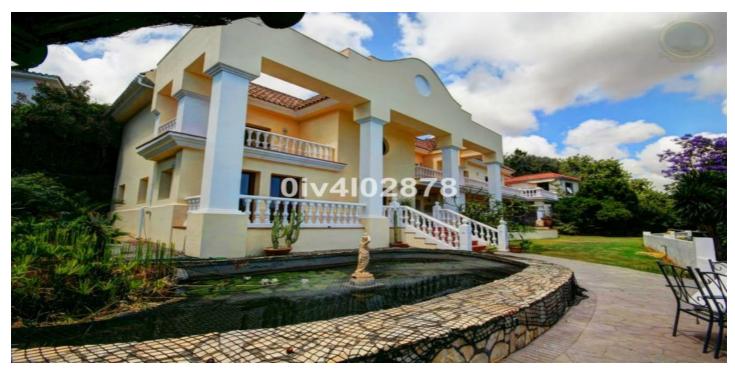

## Detached Villa for sale in Benalmadena Pueblo, Benalmádena

3.000.000 €

Reference: R2139857 Soveværelser: 10 Badeværelser: 10 Grundstørrelse: 2.780m<sup>2</sup> Byg Størrelse: 658m<sup>2</sup> Terrasse: 100m<sup>2</sup>

## Costa del Sol, Benalmadena Pueblo

Special opportunity to acquire a very large property with separate outbuildings and very generous grounds, all within close proximity to the charming Pueblo of Benalmádena. Fitted with champagne marble finish and underfloor heating, facilitated by solar panels. On entering the grounds of the villa, one cant help but notice the established gardens and trees along with the charming outdoor areas surrounded by lovely views to country and sea. On entering the main house on ground floor there is a hall, which leads to large lounge-diner (access to terrace), formal independent dining room (access to terrace), cloakroom, independent kitchen (access to large patio/utility area, tv room, 2 bedrooms (one en suite and both with access to terrace). On upper floor, most bedrooms have access to main terrace. Very large main bedroom suite with lounge ,shower/bathroom, walk in wardrobe area, and sauna. Three further bedrooms, all with en suite bathrooms. Outbuilding No1: 3 bedroom independent house with 2 bathrooms, Outbuilding No2: independent 1 bed unit with bathroom. In addition there is an independent garage with storage room, a large swimming pool of 64m2, with adjacent porche area of 31m2. Further to this there are large grounds upon which there is probably sufficient space for a tennis court. Viewings are highly recommended!