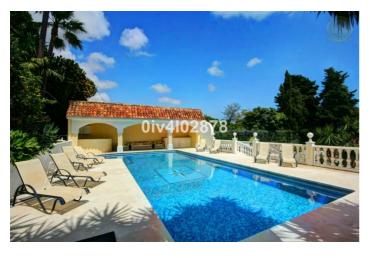

## Costa del Sol, Benalmadena Pueblo

Special opportunity to acquire a very large property with separate outbuildings and very generous grounds, all within close proximity to the charming Pueblo of Benalmádena. Fitted with champagne marble finish and underfloor heating, facilitated by solar panels. On entering the grounds of the villa, one cant help but notice the established gardens and trees along with the charming outdoor areas surrounded by lovely views to country and sea. On entering the main house on ground floor there is a hall, which leads to large lounge-diner (access to terrace), formal independent dining room (access to terrace), cloakroom, independent kitchen (access to large patio/utility area, tv room, 2 bedrooms (one en suite and both with access to terrace). On upper floor, most bedrooms have access to main terrace. Very large main bedroom suite with lounge ,shower/bathroom, walk in wardrobe area, and sauna. Three further bedrooms, all with en suite bathrooms. Outbuilding No1: 3 bedroom independent house with 2 bathrooms, Outbuilding No2: independent 1 bed unit with bathroom. In addition there is an independent garage with storage room, a large swimming pool of 64m2, with adjacent porche area of 31m2. Further to this there are large grounds upon which there is probably sufficient space for a tennis court. Viewings are highly recommended!

Pool Privat