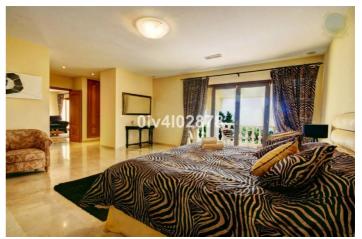

## Costa del Sol, Benalmadena Pueblo

Special opportunity to acquire a very large property with separate outbuildings and very generous grounds, all within close proximity to the charming Pueblo of Benalmádena. Fitted with champagne marble finish and underfloor heating, facilitated by solar panels. On entering the grounds of the villa, one cant help but notice the established gardens and trees along with the charming outdoor areas surrounded by lovely views to country and sea. On entering the main house on ground floor there is a hall, which leads to large lounge-diner (access to terrace), formal independent dining room (access to terrace), cloakroom, independent kitchen (access to large patio/utility area, tv room, 2 bedrooms (one en suite and both with access to terrace). On upper floor, most bedrooms have access to main terrace. Very large main bedroom suite with lounge ,shower/bathroom, walk in wardrobe area, and sauna. Three further bedrooms, all with en suite bathrooms. Outbuilding No1: 3 bedroom independent house with 2 bathrooms, Outbuilding No2: independent 1 bed unit with bathroom. In addition there is an independent garage with storage room, a large swimming pool of 64m2, with adjacent porche area of 31m2. Further to this there are large grounds upon which there is probably sufficient space for a tennis court. Viewings are highly recommended!