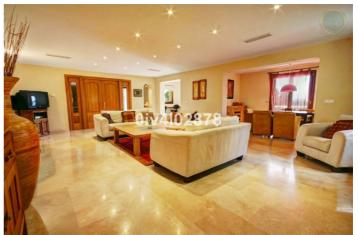

## Costa del Sol, Benalmadena Pueblo

Special opportunity to acquire a very large property with separate outbuildings and very generous grounds, all within close proximity to the charming Pueblo of Benalmádena. Fitted with champagne marble finish and underfloor heating, facilitated by solar panels. On entering the grounds of the villa, one cant help but notice the established gardens and trees along with the charming outdoor areas surrounded by lovely views to country and sea. On entering the main house on ground floor there is a hall, which leads to large lounge-diner (access to terrace), formal independent dining room (access to terrace), cloakroom, independent kitchen (access to large patio/utility area, tv room, 2 bedrooms (one en suite and both with access to terrace). On upper floor, most bedrooms have access to main terrace. Very large main bedroom suite with lounge ,shower/bathroom, walk in wardrobe area, and sauna. Three further bedrooms, all with en suite bathrooms. Outbuilding No1: 3 bedroom independent house with 2 bathrooms, Outbuilding No2: independent 1 bed unit with bathroom. In addition there is an independent garage with storage room, a large swimming pool of 64m2, with adjacent porche area of 31m2. Further to this there are large grounds upon which there is probably sufficient space for a tennis court. Viewings are highly recommended!