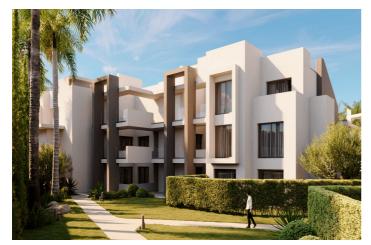

## Costa del Sol, Estepona

The residential complex is located in an established area of low-rise residential development (3 floors), next to a school (15 meters), a park (30 meters), a sports center with soccer fields (300 meters), and a hospital (300 meters). It is within walking distance of supermarkets, restaurants, bars, and pharmacies. The plot is located in a quiet area near the golf course (50 meters), without noisy traffic, as the site is located away from the main traffic artery of the neighborhood while having a quick exit to the main highway A7: 5 minutes drive to the historic center of Estepona and the port of Estepona; 15 minutes drive to Puerto Banus; 20 minutes drive to Marbella; 45 minutes drive to Malaga airport and Gibraltar. The distance to the beach is 1 km. The apartments have sea, golf, and mountain views. The development infrastructure: 48 apartments (3 floors); underground parking for 80 parking spaces and 48 storage rooms. The communal areas include a swimming pool, a toilet, a relax zone, a garden, an underground parking (with a parking space for each unit, 2 parking spaces for penthouses), and a storage room (for each unit). An experienced architect, has been engaged in the realization of the project, he has prepared the architectural design and will carry out the authorial and architectural supervision. Strengths of the project: - The complex location - Thoughtful apartment plans, which are qualitatively different from those of competitors - Large modern terraces for each apartment and their architectural design - Competitive prices Start of construction November 2024 & Completion November 2026.