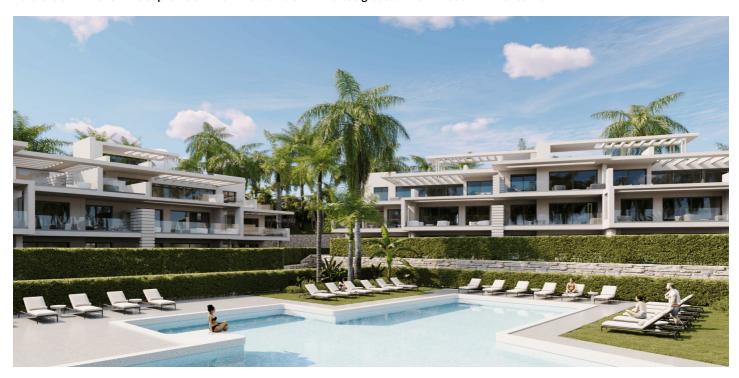

## Costa del Sol, Estepona

The residential complex is located in an established area of low-rise residential development (3 floors), next to a school (15 meters), a park (30 meters), a sports center with soccer fields (300 meters), and a hospital (300 meters). It is within walking distance of supermarkets, restaurants, bars, and pharmacies. The plot is located in a quiet area near the golf course (50 meters), without noisy traffic, as the site is located away from the main traffic artery of the neighborhood while having a quick exit to the main highway A7: 5 minutes drive to the historic center of Estepona and the port of Estepona; 15 minutes drive to Puerto Banus; 20 minutes drive to Marbella; 45 minutes drive to Malaga airport and Gibraltar. The distance to the beach is 1 km. The apartments have sea, golf, and mountain views. The development infrastructure: 48 apartments (3 floors); underground parking for 80 parking spaces and 48 storage rooms. The communal areas include a swimming pool, a toilet, a relax zone, a garden, an underground parking (with a parking space for each unit, 2 parking spaces for penthouses), and a storage room (for each unit). An experienced architect, has been engaged in the realization of the project, he has prepared the architectural design and will carry out the authorial and architectural supervision. Strengths of the project: - The complex location - Thoughtful apartment plans, which are qualitatively different from those of competitors - Large modern terraces for each apartment and their architectural design - Competitive prices Start of construction November 2024 & Completion November 2026.