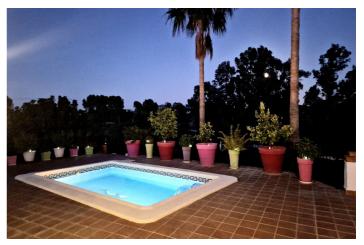

Finca - Cortijo, Alhaurín el Grande, Costa del Sol.

3 Bedrooms, 3 Bathrooms, Built 140 m<sup>2</sup>, Terrace 90 m<sup>2</sup>, Garden/Plot 5900 m<sup>2</sup>.

Setting: Country, Close To Town.

Orientation: South.

Condition: Excellent, Recently Renovated.

Pool: Private.

Climate Control: Air Conditioning, Hot A/C, Cold A/C, Central Heating, Fireplace.

Views: Mountain, Country, Panoramic, Garden, Pool.

Features: Covered Terrace, Fitted Wardrobes, Private Terrace, Storage Room, Ensuite Bathroom, Access for people