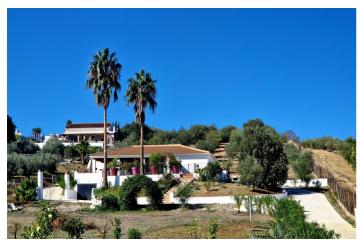

## Valle del Guadalhorce, Alhaurín el Grande

Unique opportunity to acquire a beautiful inland house with a modern open plan layout and completely renovated. All on one floor, this property offers panoramic views as the house has an elevated position on the big plot of nearly 6000m2 with fruit trees, olive trees, all in beautiful surroundings. The house enjoys a large terrace with dining and lounge area, and a big solarium around the pool. Excellent features like alarm, A/C, heating, double glazed windows, video entrance, automatic gate, and with a concrete driveway. You will fall in love! We have keys to show!