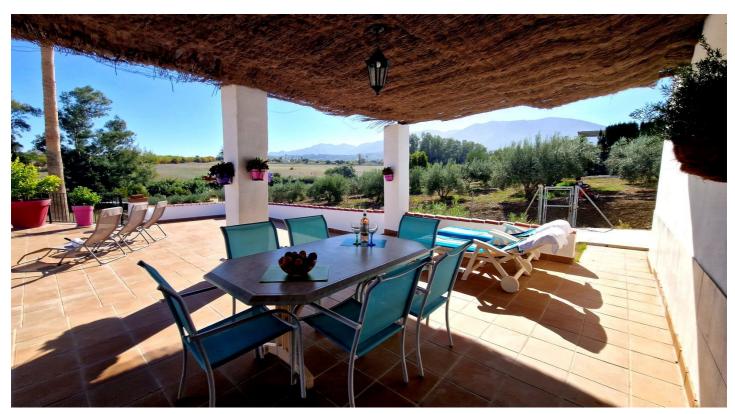

## Valle del Guadalhorce, Alhaurín el Grande

Unique opportunity to acquire a beautiful inland house with a modern open plan layout and completely renovated. All on one floor, this property offers panoramic views as the house has an elevated position on the big plot of nearly 6000m2 with fruit trees, olive trees, all in beautiful surroundings. The house enjoys a large terrace with dining and lounge area, and a big solarium around the pool. Excellent features like alarm, A/C, heating, double glazed windows, video entrance, automatic gate, and with a concrete driveway. You will fall in love! We have keys to show!

Finca - Cortijo, Alhaurín el Grande, Costa del Sol.

3 Bedrooms, 3 Bathrooms, Built 140 m<sup>2</sup>, Terrace 90 m<sup>2</sup>, Garden/Plot 5900 m<sup>2</sup>.

Setting: Country, Close To Town.

Orientation: South.

Condition: Excellent, Recently Renovated.

Pool: Private.

Climate Control: Air Conditioning, Hot A/C, Cold A/C, Central Heating, Fireplace.

Views: Mountain, Country, Panoramic, Garden, Pool.

Features: Covered Terrace, Fitted Wardrobes, Private Terrace, Storage Room, Ensuite Bathroom, Access for people