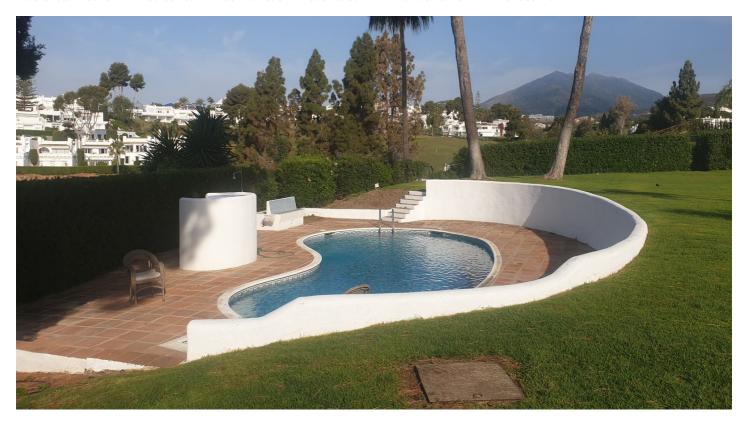

## Costa del Sol, Nueva Andalucía

Lovely corner townhouse on Aloha golf course in Peña Blanca one of the best urbanizations.

The property enjoys of a privileged position front line golf and west orientated with sunshine all day long.

On ground floor: entrance, kitchen, toilet, spacious lounge opening to the patio and garden with direct access to the pool.

On the first floor: two very large bedrooms originally three, with en-suite bathrooms and a balcony overlooking the garden, pool and the golf course.

The house can be converted in a real dream home.

Gated community with swimming pool only for 10 houses, next to the Country club of Aloha.

A must see!

**Features:** 

FeaturesOrientationViewsCovered TerraceWestGarden