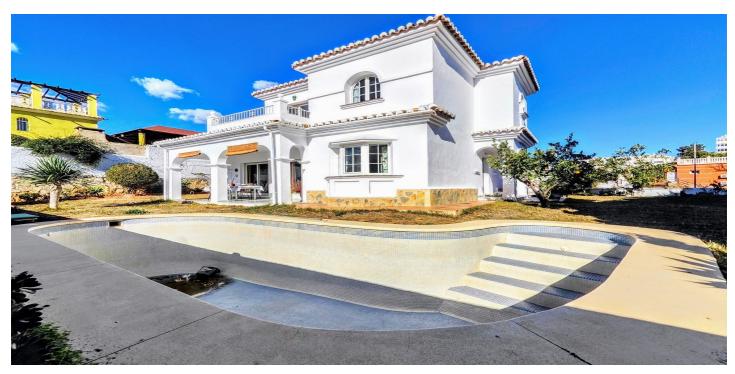

## Detached Villa for sale in Benalmadena Costa, Benalmádena

890,000€

Reference: R4620394 Bedrooms: 4

Bathrooms: 2 Plot Size: 636m<sup>2</sup> Build Size: 206m<sup>2</sup> Terrace: 20m<sup>2</sup>

## Costa del Sol, Benalmadena Costa

DETACHED HOUSE WITH A PLOT OF 636 M2 IN THE HEART OF BENALMÁDENA COSTA IN THE PLAZA SOLYMAR AREA LESS THAN 500 METERS FROM PUERTO MARINA. It is distributed on two floors: The main floor is distributed with a large living room with a large window with direct access to the pool area. Fully furnished and equipped independent kitchen. 1 exterior double bedroom. 1 full bathroom with shower. Large entrance hall with storage areas. On the second floor we find 3 large double bedrooms, the master bedroom with an en-suite bathroom and two of them with a terrace. 2 full bathrooms. The land has large gardens and a swimming pool and a storage room. The house also has an interior garage, low consumption electric heating and fireplace in the living room.