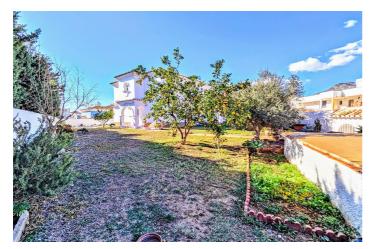

## Costa del Sol, Benalmadena Costa

DETACHED HOUSE WITH A PLOT OF 636 M2 IN THE HEART OF BENALMÁDENA COSTA IN THE PLAZA SOLYMAR AREA LESS THAN 500 METERS FROM PUERTO MARINA. It is distributed on two floors: The main floor is distributed with a large living room with a large window with direct access to the pool area. Fully furnished and equipped independent kitchen. 1 exterior double bedroom. 1 full bathroom with shower. Large entrance hall with storage areas. On the second floor we find 3 large double bedrooms, the master bedroom with an en-suite bathroom and two of them with a terrace. 2 full bathrooms. The land has large gardens and a swimming pool and a storage room. The house also has an interior garage, low consumption electric heating and fireplace in the living room.