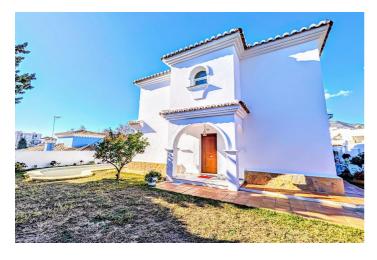

## Costa del Sol, Benalmadena Costa

DETACHED HOUSE WITH A PLOT OF 636 M2 IN THE HEART OF BENALMÁDENA COSTA IN THE PLAZA SOLYMAR AREA LESS THAN 500 METERS FROM PUERTO MARINA. It is distributed on two floors: The main floor is distributed with a large living room with a large window with direct access to the pool area. Fully furnished and equipped independent kitchen. 1 exterior double bedroom. 1 full bathroom with shower. Large entrance hall with storage areas. On the second floor we find 3 large double bedrooms, the master bedroom with an en-suite bathroom and two of them with a terrace. 2 full bathrooms. The land has large gardens and a swimming pool and a storage room. The house also has an interior garage, low consumption electric heating and fireplace in the living room.