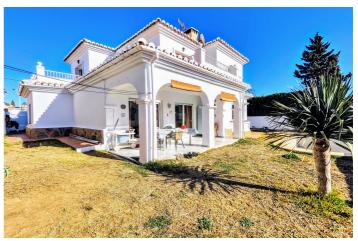

## Costa del Sol, Benalmadena Costa

DETACHED HOUSE WITH A PLOT OF 636 M2 IN THE HEART OF BENALMÁDENA COSTA IN THE PLAZA SOLYMAR AREA LESS THAN 500 METERS FROM PUERTO MARINA. It is distributed on two floors: The main floor is distributed with a large living room with a large window with direct access to the pool area. Fully furnished and equipped independent kitchen. 1 exterior double bedroom. 1 full bathroom with shower. Large entrance hall with storage areas. On the second floor we find 3 large double bedrooms, the master bedroom with an en-suite bathroom and two of them with a terrace. 2 full bathrooms. The land has large gardens and a swimming pool and a storage room. The house also has an interior garage, low consumption electric heating and fireplace in the living room.